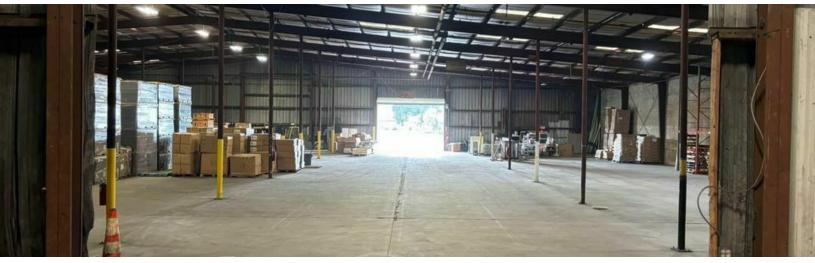

## PROPERTY OVERVIEW

1333 Haines Street offers a flexible industrial lease opportunity, ranging from 1,000 to 23,000 square feet with IL zoning, suitable for various industrial and commercial uses. It features an interior loading dock, a drive-in door, a 21-foot ceiling, and 24-hour access with onsite property management. The rent is adaptable based on space needs, making it ideal for businesses looking for strategic and versatile industrial space.