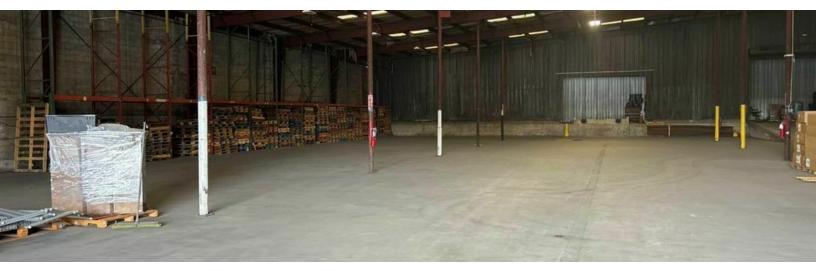

## PROPERTY OVERVIEW

1333 Haines Street offers a flexible industrial lease opportunity, ranging from 1,000 to 23,000 square feet with IL zoning, suitable for various industrial and commercial uses. It features an interior loading dock, a drive-in door, a 21-foot ceiling, and 24-hour access with onsite property management. The rent is adaptable based on space needs, making it ideal for businesses looking for strategic and versatile industrial space.