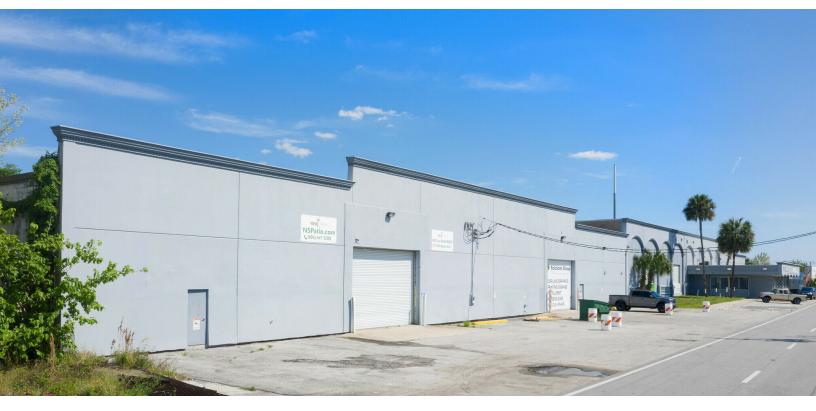

## SHARED WAREHOUSE AND OFFICE SPACE FOR LEASE Performance Storage - 1333 Haines Street, Jacksonville, FL 32206

## PROPERTY OVERVIEW

1333 Haines Street offers a flexible industrial lease opportunity, ranging from 1,000 to 23,000 square feet with IL zoning, suitable for various industrial and commercial uses. It features an interior loading dock, a drive-in door, a 21-foot ceiling, and 24-hour access with onsite property management. The rent is adaptable based on space needs, making it ideal for businesses looking for strategic and versatile industrial space.