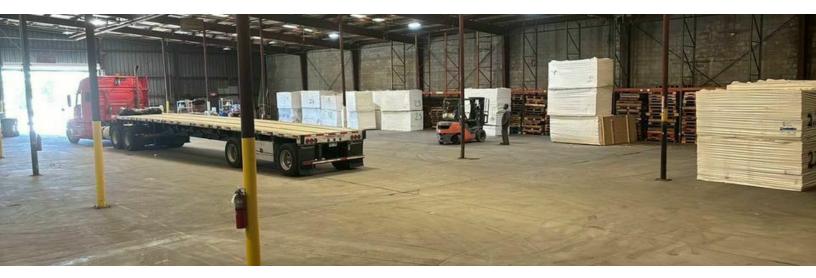

## PROPERTY OVERVIEW

1333 Haines Street offers a flexible industrial lease opportunity, ranging from 1,000 to 23,000 square feet with IL zoning, suitable for various industrial and commercial uses. It features an interior loading dock, a drive-in door, a 21-foot ceiling, and 24-hour access with onsite property management. The rent is adaptable based on space needs, making it ideal for businesses looking for strategic and versatile industrial space.