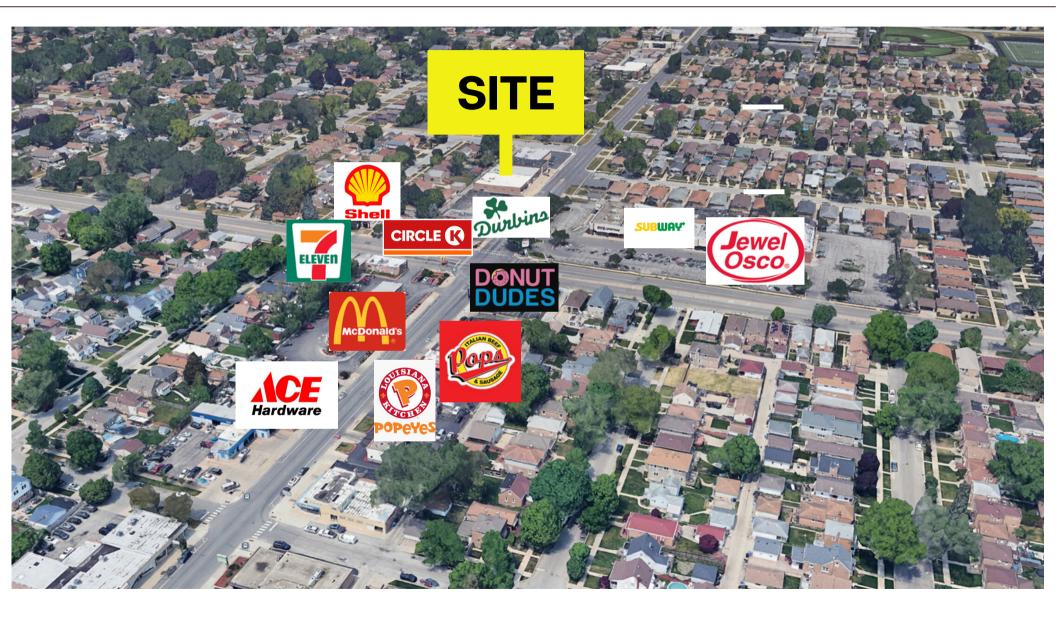

#### 1. Location:

- Hot Evergreen Park and Mount Greenwood retail markets located at the same intersection of dominant big box retail like Ace Hardware, Jewel, Shell, Circle K and more.
- Retail synergy includes Durbins, Subway, 7-Eleven, McDonald's, Donut Dudes, Pops and Popeyes.