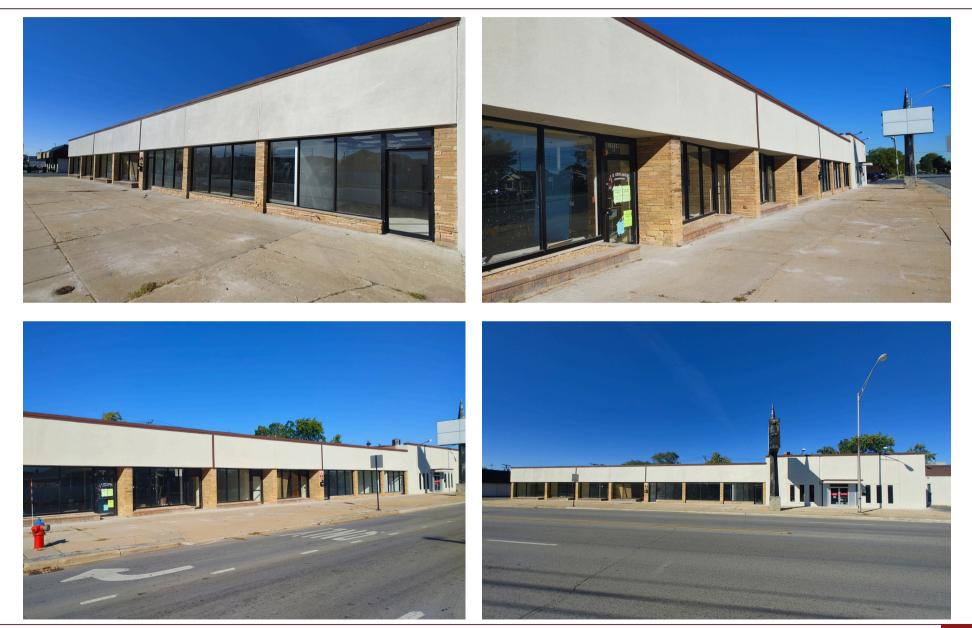

#### 2. Building Features:

- Parking: Adequate parking with 21 parking stalls.
- Visibility: A location with good street visibility near the corner of two heavily traveled intersections.
- Traffic Counts: High traffic counts with over 38,000 VPD traveling through the intersection of 103rd and Kedzie.

#### 3. Size and Layout:

- $\circ\;$  Ideal for fitness, flex space, retail, and healthcare.
- Unit can be modified to fit tenants' needs.