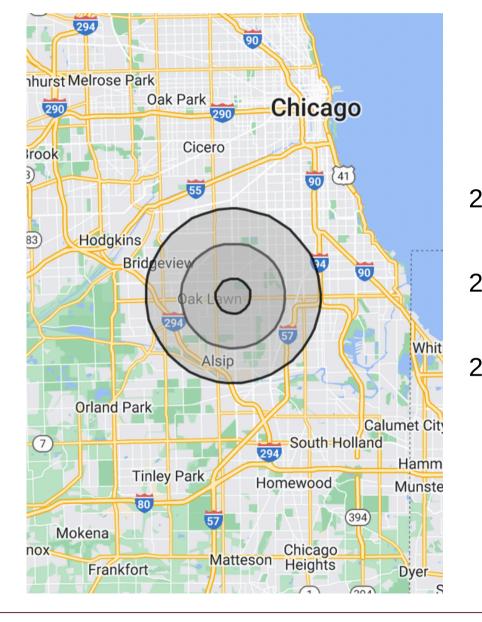

# **DEMOGRAPHICS**

|            | <u>1 Mile</u> | <u>3 Mile</u> | <u>5 Mile</u> |
|------------|---------------|---------------|---------------|
| 2023 AHI:  | \$117,023     | \$95,107      | \$77,963      |
| 2024 POP:  | 23,175        | 185,471       | 503,613       |
| 2023 #HHs: | 8,121         | 69,613        | 182,860       |
|            |               |               |               |