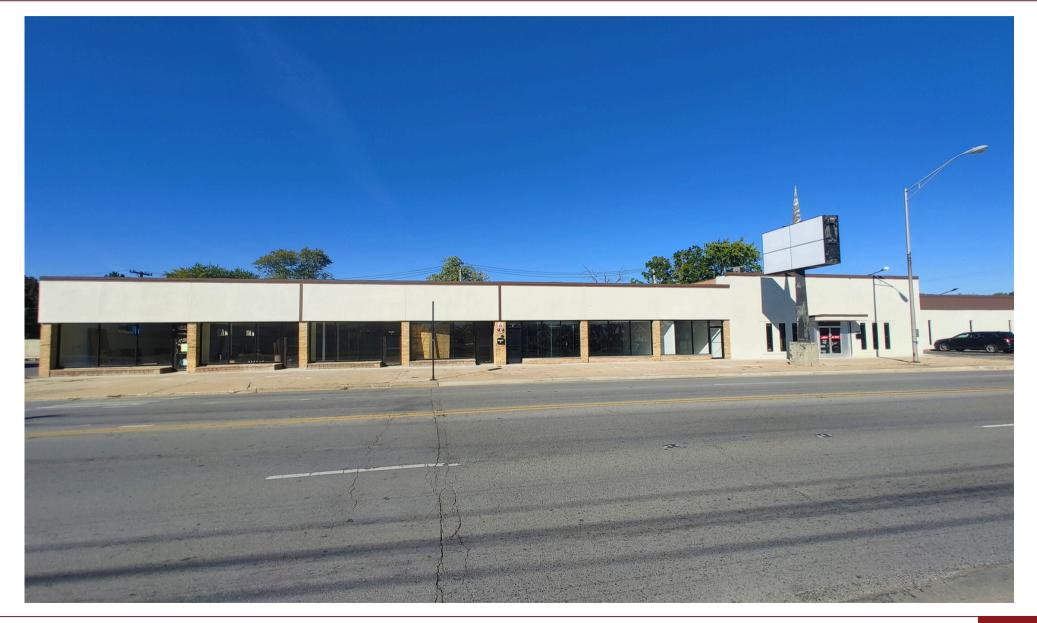

First In Realty, Inc. is pleased to announce a retail flex space for lease just north of 103rd and Kedzie in Evergreen Park, IL.

Ideal for businesses seeking space in Evergreen Park. Excellent positioning on Kedzie Avenue ideal for fitness, flex space, retail, and healthcare near the NWQ of 103rd and Kedzie in close proximity to popular Evergreen Park and Mount Greenwood retail markets.

#### 2. Building Features:

- Parking: Adequate parking with 21 parking stalls.
- Visibility: A location with good street visibility near the corner of two heavily traveled intersections.
- Traffic Counts: High traffic counts with over 38,000 VPD traveling through the intersection of 103rd and Kedzie.