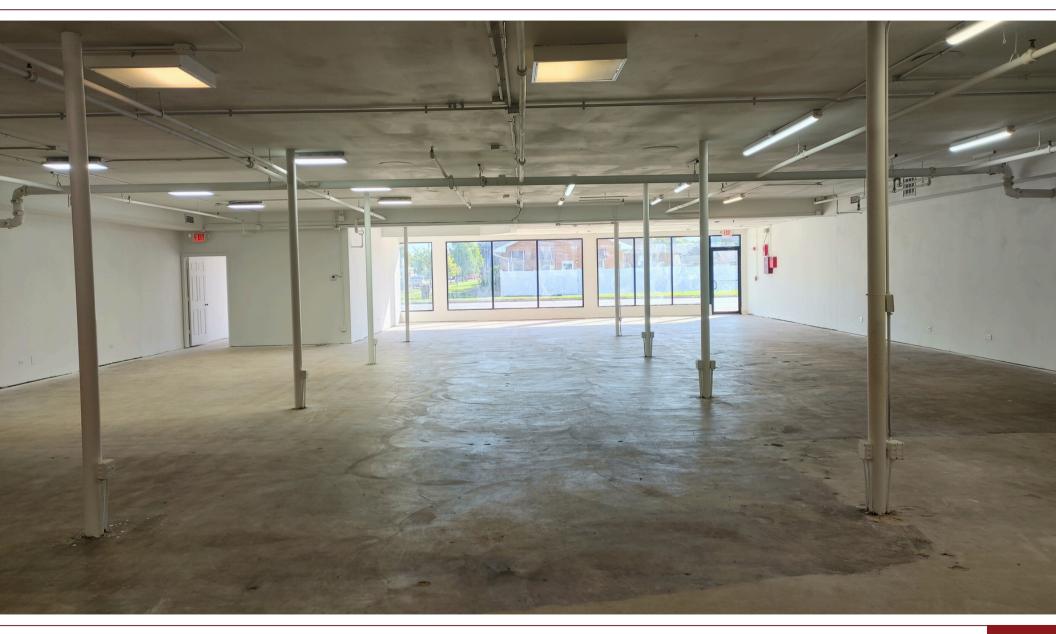

#### 3. Size and Layout:

- $\circ\;$  Ideal for fitness, flex space, retail, and healthcare.
- Unit can be modified to fit tenants' needs.