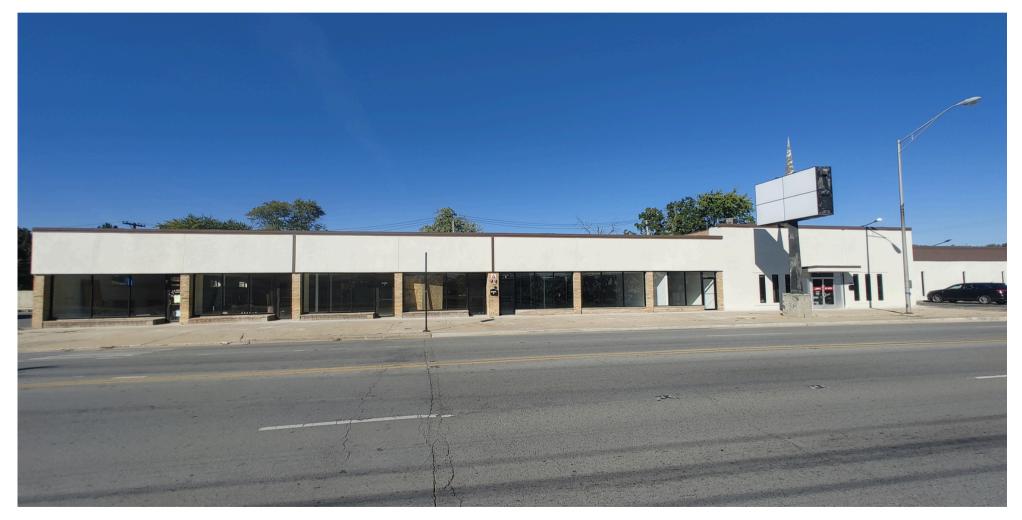

First In Realty, Inc. is pleased to announce a retail flex space for lease just north of 103rd and Kedzie in Evergreen Park, IL.

Ideal for businesses seeking space in Evergreen Park. Excellent positioning on Kedzie Avenue ideal for fitness, flex space, retail, and healthcare near the NWQ of 103rd and Kedzie in close proximity to popular Evergreen Park and Mount Greenwood retail markets.

#### 1. Location:

- Hot Evergreen Park and Mount Greenwood retail markets located at the same intersection of dominant big box retail like Ace Hardware, Jewel, Shell, Circle K and more.
- Retail synergy includes Durbins, Subway, 7-Eleven, McDonald's, Donut Dudes, Pops and Popeyes.

#### 2. Building Features:

- Parking: Adequate parking with 21 parking stalls.
- Visibility: A location with good street visibility near the corner of two heavily traveled intersections.
- Traffic Counts: High traffic counts with over 38,000 VPD traveling through the intersection of 103rd and Kedzie.