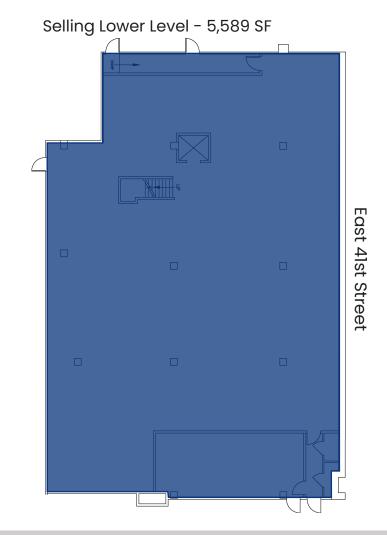

Southwest Corner of East 41st Street Midtown

> Park Ave

LensMakers

IVER PEOPL

Southwest Corner of East 41st Street Midtown

Size: **Ground Floor** 3.426 SF 5,589 SF Selling Lower Level Frontage: 100' Wraparound (approx.)