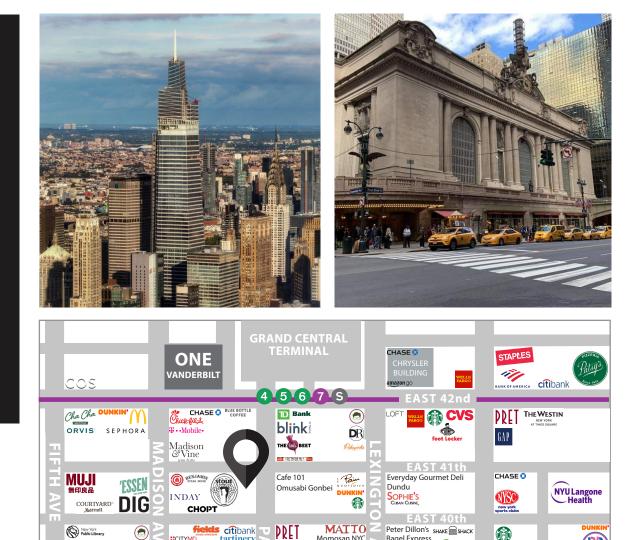

## Property Highlights:

- Base of 907,000 SF Office Tower
- Steps from One Vanderbilt, Bryant Park & New York Public Library
- Currently "Willner Chemists"

## Transportation:

- Grand Central Station Terminal, which sees over 67 million passengers annually
- Accessible via 123 BD456 N R Q W • A C E trains as well as Metro-North Railroad & M Long Island Rail Road