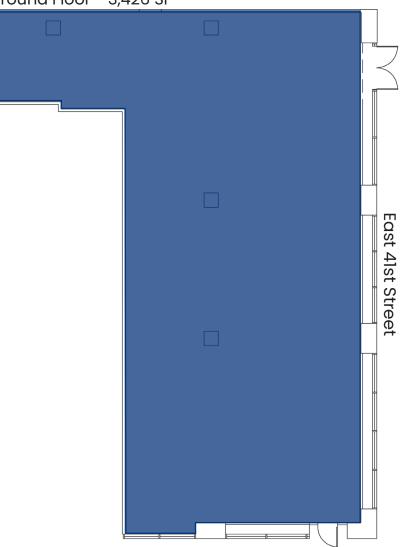

Southwest Corner of East 41st Street Midtown

> Park Ave

LensMakers

IVER PEOPL

Southwest Corner of East 41st Street Midtown

Size: **Ground Floor** 3.426 SF 5,589 SF Selling Lower Level Frontage: 100' Wraparound (approx.)