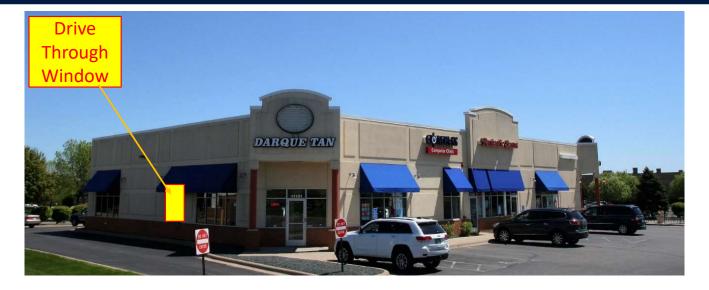

## FOR LEASE

11175-81 Commerce Drive, Champlin, MN 11191 Commerce Drive

| Suite 11191                   | 2661 sf<br>Available NOW                                                 |  |
|-------------------------------|--------------------------------------------------------------------------|--|
| Large Open Suite              | Finished Concrete Floors                                                 |  |
| Restrooms                     | 2 Private Restrooms                                                      |  |
| Single Private Office         | Large Reception Area                                                     |  |
| Drive Through Window          | Space could be taken<br>back to "White Box" for<br>new Tenant Build Out. |  |
| Parking                       | 10+                                                                      |  |
| Price Per/SF/NNN              | \$12.00 psf/year                                                         |  |
| CAM (Common area maintenance) | \$12.50 psf/year                                                         |  |
|                               |                                                                          |  |