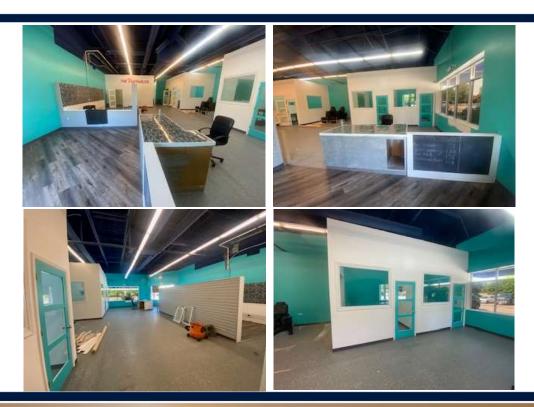

## FOR LEASE

11175-81 Commerce Drive, Champlin, MN 11191 Commerce Drive

| Suite 11191                   | 2661 sf<br>Available NOW                                                 |  |
|-------------------------------|--------------------------------------------------------------------------|--|
| Large Open Suite              | Finished Concrete Floors                                                 |  |
| Restrooms                     | 2 Private Restrooms                                                      |  |
| Single Private Office         | Large Reception Area                                                     |  |
| Drive Through Window          | Space could be taken<br>back to "White Box" for<br>new Tenant Build Out. |  |
| Parking                       | 10+                                                                      |  |
| Price Per/SF/NNN              | \$12.00 psf/year                                                         |  |
| CAM (Common area maintenance) | \$12.50 psf/year                                                         |  |
|                               |                                                                          |  |