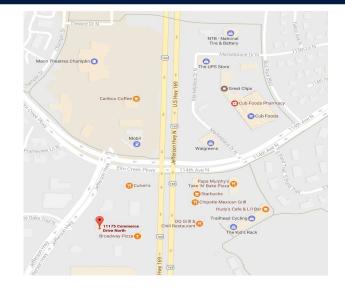

## COPPERWOOD REALESTATE

FOR LEASE

11175-81 Commerce Drive, Champlin, MN 2661 sf – Available Immediately ONLY \$12.00/ft/yr Net

| End Cap w Drive Through | \$5,430/mo + Utilities |
|-------------------------|------------------------|
| 6 Private Offices       |                        |

## FOR LEASE

11175-81 Commerce Drive, Champlin, MN 11191 Commerce Drive

| Suite 11191                   | 2661 sf<br>Available NOW                                                 |  |
|-------------------------------|--------------------------------------------------------------------------|--|
| Large Open Suite              | Finished Concrete Floors                                                 |  |
| Restrooms                     | 2 Private Restrooms                                                      |  |
| Single Private Office         | Large Reception Area                                                     |  |
| Drive Through Window          | Space could be taken<br>back to "White Box" for<br>new Tenant Build Out. |  |
| Parking                       | 10+                                                                      |  |
| Price Per/SF/NNN              | \$12.00 psf/year                                                         |  |
| CAM (Common area maintenance) | \$12.50 psf/year                                                         |  |
|                               |                                                                          |  |