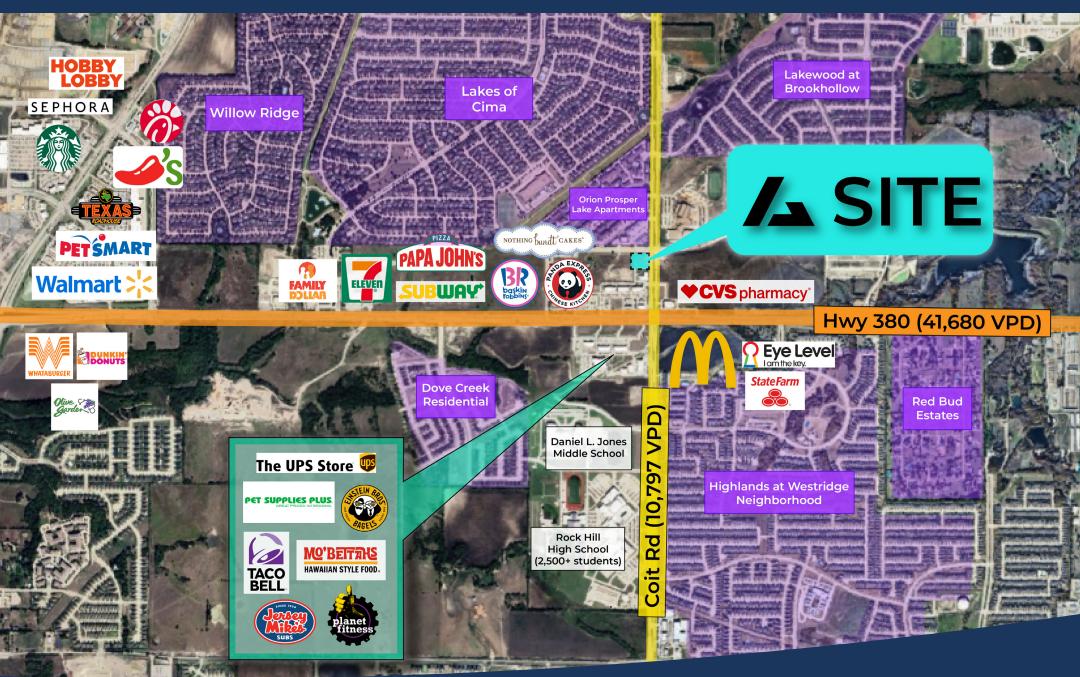

#### **PROSPER, TX MEDTAIL CENTER**

FOR LEASE: Hwy 380 & Coit Rd Prosper, TX 75035

## **Property Overview**

- End-cap and Inline space available
- Highly desirable positioning along Hwy 380
- (42,000 VPD) and Coit Rd (10,000+ VPD)
- Robust Demographic Profile 15% annual growth projected over next 5yr in all radii