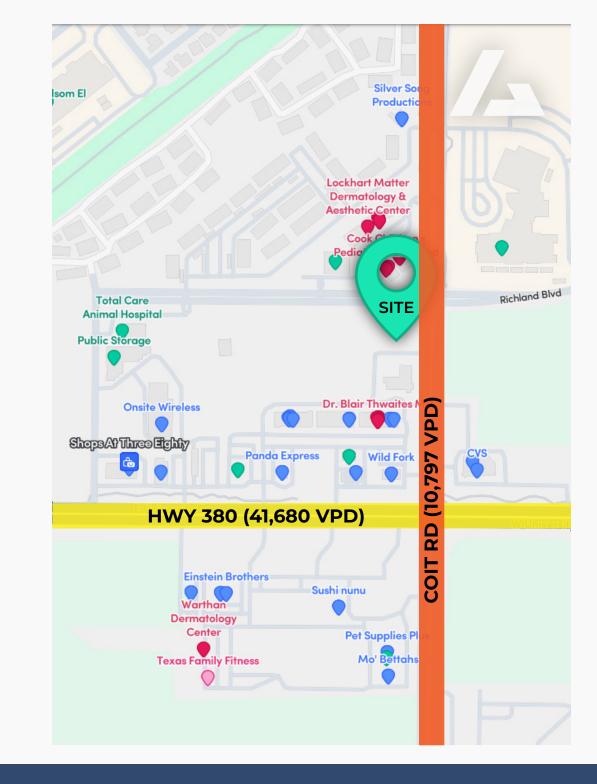

#### **PROSPER, TX MEDTAIL CENTER**

FOR LEASE: Hwy 380 & Coit Rd Prosper, TX 75035

## **Property Overview**

- End-cap and Inline space available
- Highly desirable positioning along Hwy 380
- (42,000 VPD) and Coit Rd (10,000+ VPD)
- Robust Demographic Profile 15% annual growth projected over next 5yr in all radii