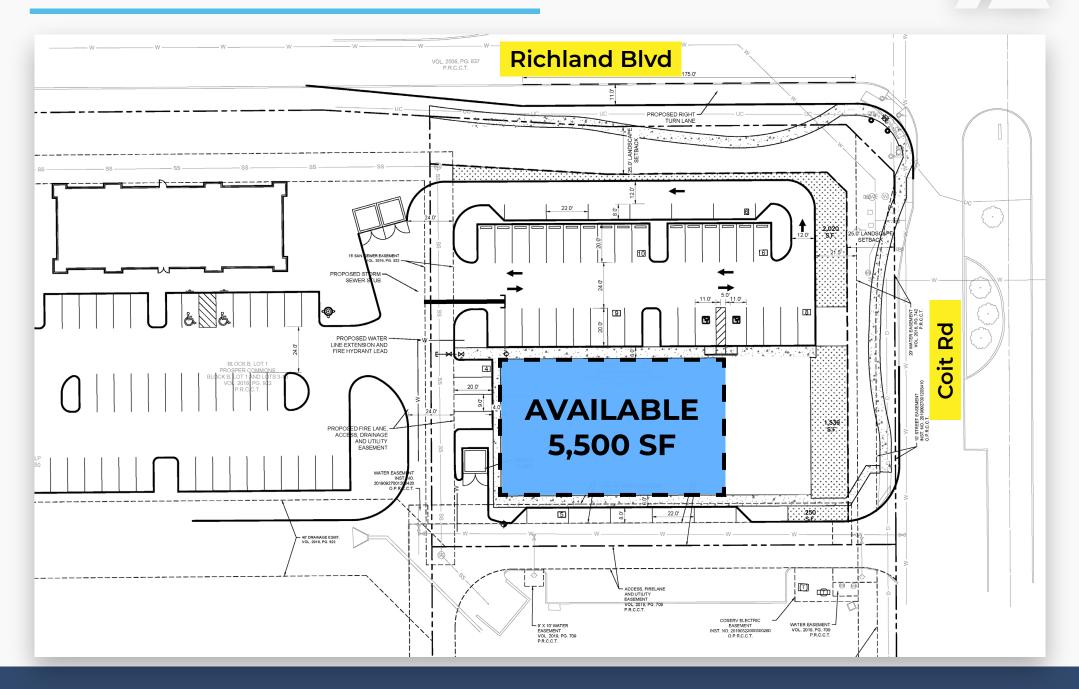

## SITE PLAN: PROSPER, TX MEDTAIL CENTER

Hwy 380 & Coit Rd Prosper, TX 75035

Legal notice: The information herein was obtained from sources deemed reliable; hoewever, Ashton Gray LLC makes no gaurentees, warranties, or representations as to the accuracy or completeness therof. The presentation of this property is subject to errors, changes of price, prior sale or lease, or withdrawal without notice.

#### Summary

- Lease Rate: Call for Pricing
- Building Size: 11,738 SF
- Available For Lease: 1,000-5,500 SF
- Completion Date: Q2 2025
- Co-Tenants: Dental, The Little Gym
- Parking Count: TBD