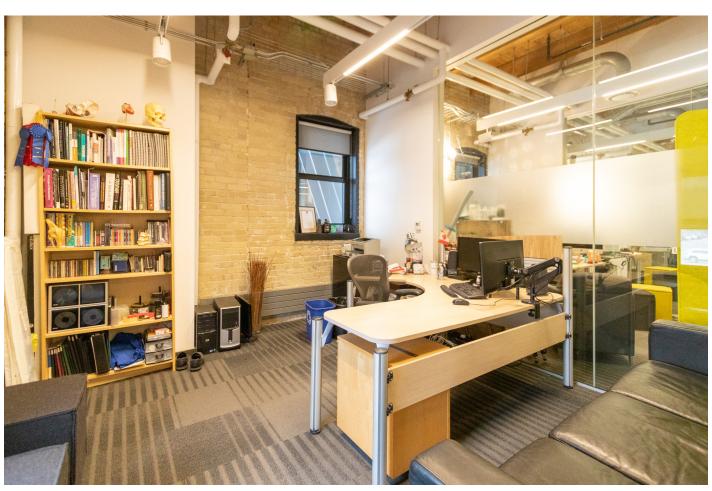

#### **Building Summary**

60\_80 Atlantic is a best-in-class mixed-use complex ideally located in the heart of Liberty village – a thriving community of innovative and creative companies, restaurants, and retailers. 60\_80 Atlantic is steps to the TTC streetcar, a 5-minute walk to the Exhibition GO, and a short distance to the Gardiner Expressway. Originally built in 1989 as a wine warehouse, 60 Atlantic has been re-purposed as a three-storey commercial building and urban catalyst for area growth. 60 Atlantic combines traditional architectural elements with modern office features, ideal for tenants looking for both a creative and independent space.

### **Highlights**

- Limited upfront capital needed; highquality space with efficient mix of open areas, meeting rooms, and conference spaces, as well as kitchen area and private terrace access
- Excellent creative and technology-based cotenancies in the immediate area including
   Universal Music, Sony Music, and Instacart
- Nearby amenities and stores offering a wide array of convenience- and service-based retail options