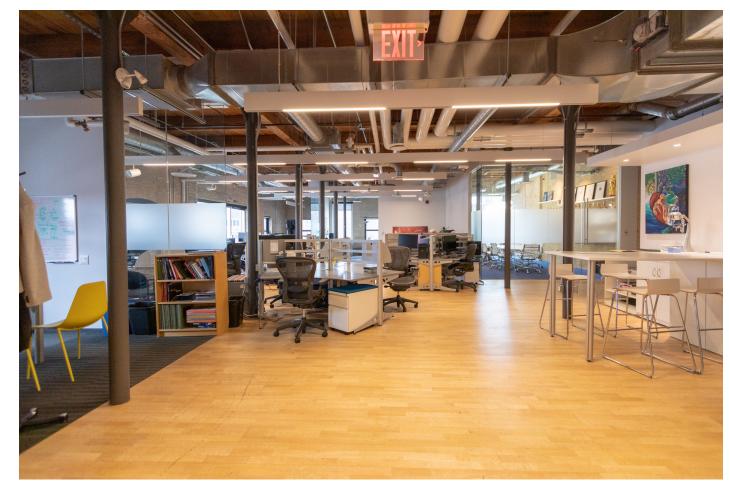

#### **Building Summary**

60\_80 Atlantic is a best-in-class mixed-use complex ideally located in the heart of Liberty village – a thriving community of innovative and creative companies, restaurants, and retailers. 60\_80 Atlantic is steps to the TTC streetcar, a 5-minute walk to the Exhibition GO, and a short distance to the Gardiner Expressway. Originally built in 1989 as a wine warehouse, 60 Atlantic has been re-purposed as a three-storey commercial building and urban catalyst for area growth. 60 Atlantic combines traditional architectural elements with modern office features, ideal for tenants looking for both a creative and independent space.

### **Highlights**

- Limited upfront capital needed; highquality space with efficient mix of open areas, meeting rooms, and conference spaces, as well as kitchen area and private terrace access
- Excellent creative and technology-based cotenancies in the immediate area including
   Universal Music, Sony Music, and Instacart
- Nearby amenities and stores offering a wide array of convenience- and service-based retail options