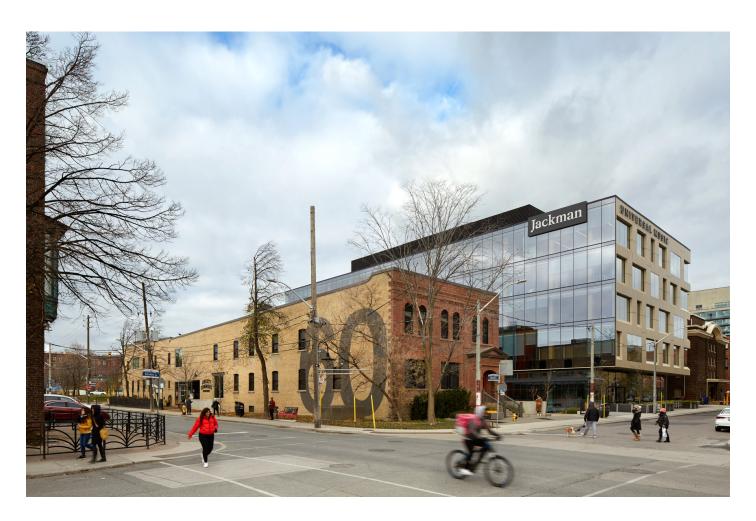

#### **Building Summary**

60\_80 Atlantic is a best-in-class mixed-use complex ideally located in the heart of Liberty village – a thriving community of innovative and creative companies, restaurants, and retailers. 60\_80 Atlantic is steps to the TTC streetcar, a 5-minute walk to the Exhibition GO, and a short distance to the Gardiner Expressway. Originally built in 1989 as a wine warehouse, 60 Atlantic has been re-purposed as a three-storey commercial building and urban catalyst for area growth. 60 Atlantic combines traditional architectural elements with modern office features, ideal for tenants looking for both a creative and independent space.