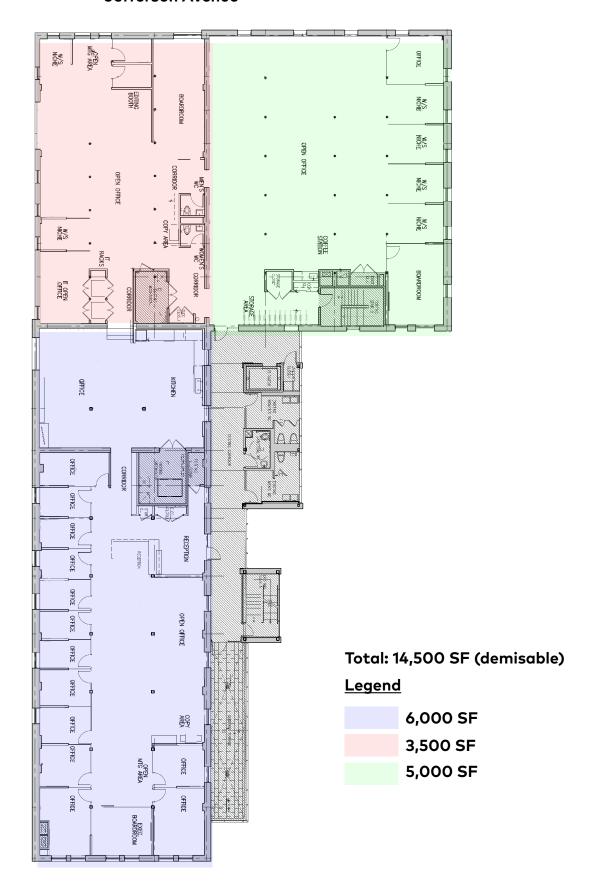

## Offerings

Size: 14,500 SF (demisable) Available: February 1, 2024

Net Rent: Contact Listing Team

Additional Rent: \$17.50

**Atlantic Avenue** 