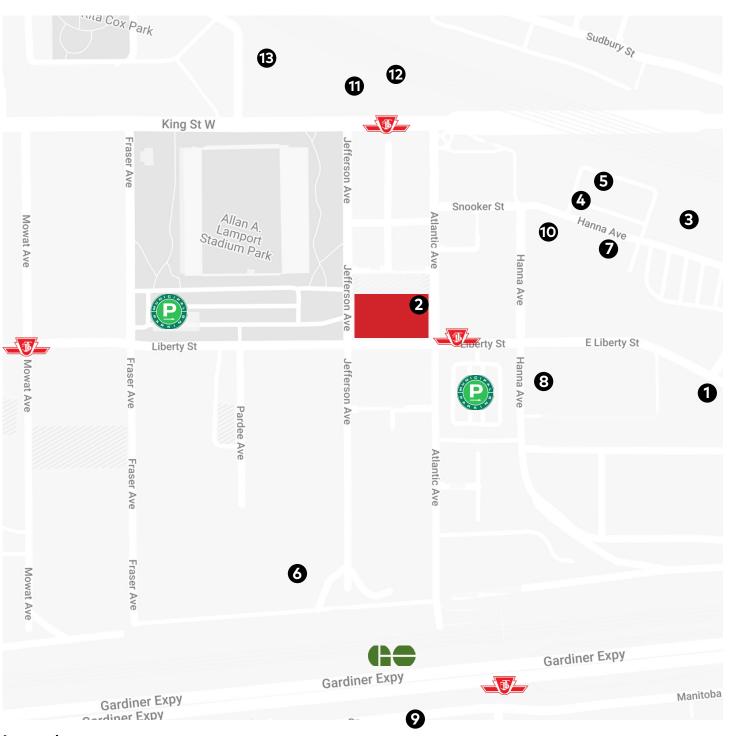

### **Amenity Map**

#### Legend

60\_80 Atlantic

TTC Stop

Go Station

Parking

- 1. Liberty Soho
- 2. Arvo Coffee
- 3. Metro Grocery Store
- 4. LCBO
- 5. Starbucks
- 6. Goodlife Fitness
- 7. CIBC

- 8. Bulk Barn
- 9. BMO Field
- 10. Mildred's Temple Kitchen
- 11. Longo's
- 12. PetSmart
- 13. Canadian Tire