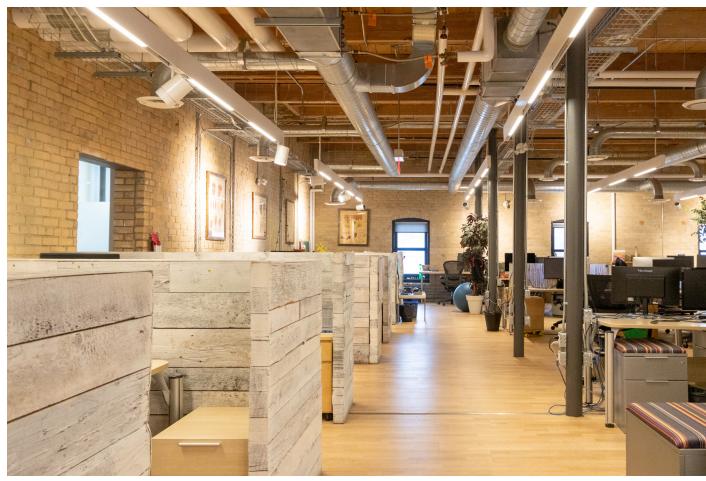

#### **Building Summary**

60\_80 Atlantic is a best-in-class mixed-use complex ideally located in the heart of Liberty village – a thriving community of innovative and creative companies, restaurants, and retailers. 60\_80 Atlantic is steps to the TTC streetcar, a 5-minute walk to the Exhibition GO, and a short distance to the Gardiner Expressway. Originally built in 1989 as a wine warehouse, 60 Atlantic has been re-purposed as a three-storey commercial building and urban catalyst for area growth. 60 Atlantic combines traditional architectural elements with modern office features, ideal for tenants looking for both a creative and independent space.

### **Highlights**

- Limited upfront capital needed; highquality space with efficient mix of open areas, meeting rooms, and conference spaces, as well as kitchen area and private terrace access
- Excellent creative and technology-based cotenancies in the immediate area including
   Universal Music, Sony Music, and Instacart
- Nearby amenities and stores offering a wide array of convenience- and service-based retail options