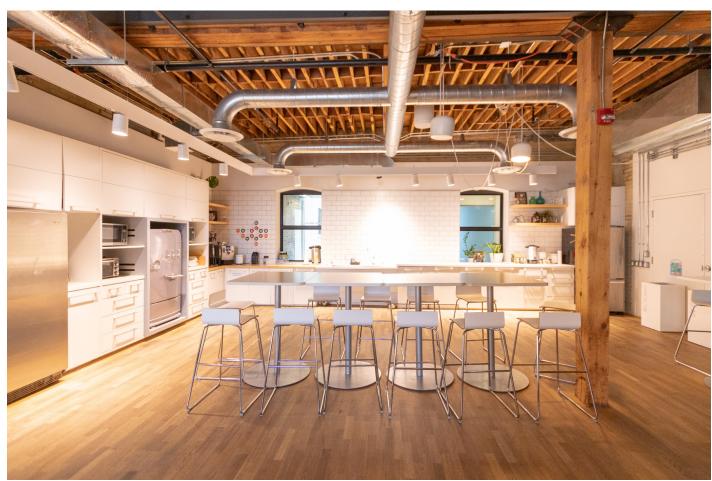

#### **Building Summary**

60\_80 Atlantic is a best-in-class mixed-use complex ideally located in the heart of Liberty village – a thriving community of innovative and creative companies, restaurants, and retailers. 60\_80 Atlantic is steps to the TTC streetcar, a 5-minute walk to the Exhibition GO, and a short distance to the Gardiner Expressway. Originally built in 1989 as a wine warehouse, 60 Atlantic has been re-purposed as a three-storey commercial building and urban catalyst for area growth. 60 Atlantic combines traditional architectural elements with modern office features, ideal for tenants looking for both a creative and independent space.

### **Highlights**

- Limited upfront capital needed; highquality space with efficient mix of open areas, meeting rooms, and conference spaces, as well as kitchen area and private terrace access
- Excellent creative and technology-based cotenancies in the immediate area including
   Universal Music, Sony Music, and Instacart
- Nearby amenities and stores offering a wide array of convenience- and service-based retail options