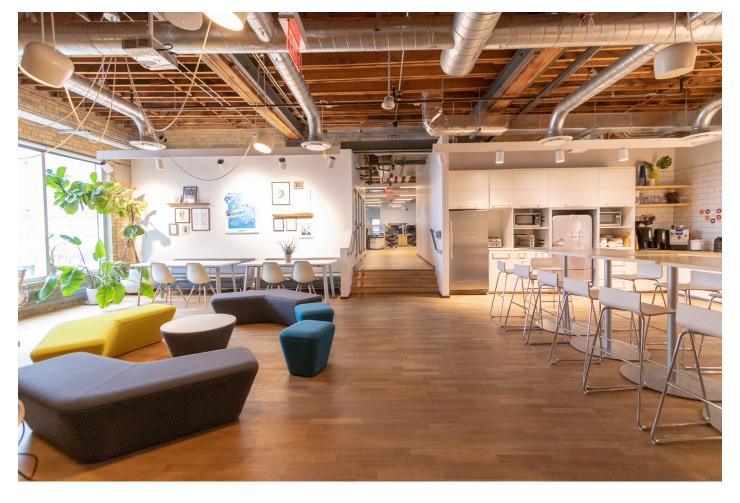

#### **Building Summary**

60\_80 Atlantic is a best-in-class mixed-use complex ideally located in the heart of Liberty village – a thriving community of innovative and creative companies, restaurants, and retailers. 60\_80 Atlantic is steps to the TTC streetcar, a 5-minute walk to the Exhibition GO, and a short distance to the Gardiner Expressway. Originally built in 1989 as a wine warehouse, 60 Atlantic has been re-purposed as a three-storey commercial building and urban catalyst for area growth. 60 Atlantic combines traditional architectural elements with modern office features, ideal for tenants looking for both a creative and independent space.

### **Highlights**

- Limited upfront capital needed; highquality space with efficient mix of open areas, meeting rooms, and conference spaces, as well as kitchen area and private terrace access
- Excellent creative and technology-based cotenancies in the immediate area including
   Universal Music, Sony Music, and Instacart
- Nearby amenities and stores offering a wide array of convenience- and service-based retail options