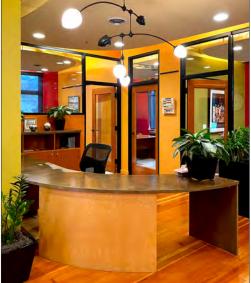

# 1820 SOLANO/900 COLUSA AVENUE, BERKELEY, CA SUITE 203

#### **FEATURES**

- Patio space
- Reception
- Built in storage
- 3 offices
- Kitchen area
- Some operable windows
- Sprinklered
- High ceilings
- Hard wood floors with carpeting in some offices