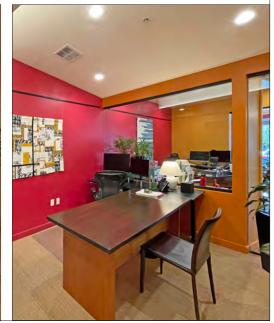

# 1820 SOLANO/900 COLUSA AVENUE, BERKELEY, CA SUITE 203

#### **FEATURES**

- Patio space
- Reception
- Built in storage
- 3 offices
- Kitchen area
- Some operable windows
- Sprinklered
- High ceilings
- Hard wood floors with carpeting in some offices