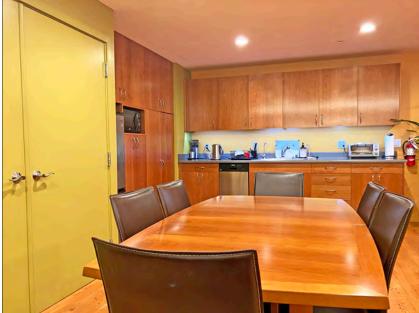

## 1820 SOLANO/900 COLUSA AVENUE, BERKELEY, CA GROUND FLOOR SUITE C-1

#### **FEATURES**

Hardwood floors, high ceilings, great light throughout

Reception area, 3 private offices, open work spaces

Large kitchen/break room

Shared restroom, built in storage, HVAC

Parking available in underground garage