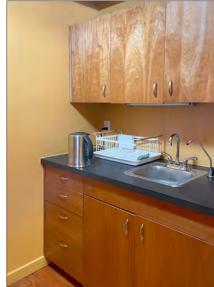

## 1820 SOLANO/900 COLUSA AVENUE, BERKELEY, CA GROUND FLOOR SUITE C-1

#### **FEATURES**

Hardwood floors, high ceilings, great light throughout

Reception area, 3 private offices, open work spaces

Large kitchen/break room

Shared restroom, built in storage, HVAC

Parking available in underground garage