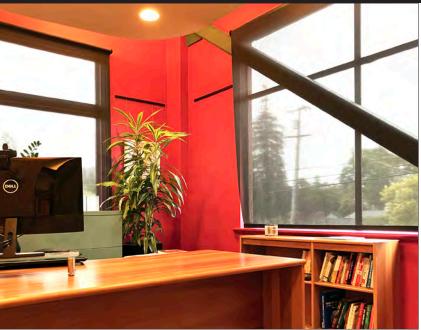

## 1820 SOLANO/900 COLUSA AVENUE, BERKELEY, CA GROUND FLOOR SUITE C-1

#### **FEATURES**

Hardwood floors, high ceilings, great light throughout

Reception area, 3 private offices, open work spaces

Large kitchen/break room

Shared restroom, built in storage, HVAC

Parking available in underground garage