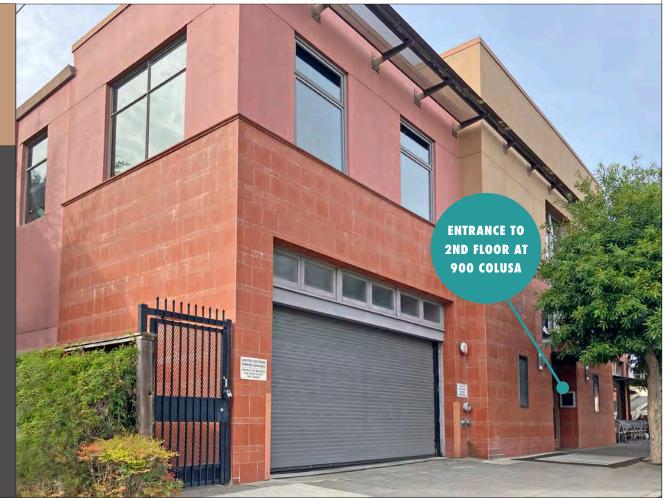

## 1820 SOLANO/900 COLUSA AVENUE, BERKELEY, CA GROUND FLOOR SUITE C-1

#### **FEATURES**

Hardwood floors, high ceilings, great light throughout

Reception area, 3 private offices, open work spaces

Large kitchen/break room

Shared restroom, built in storage, HVAC

Parking available in underground garage