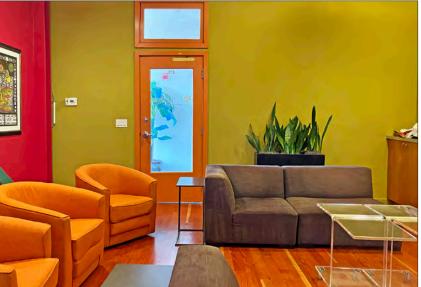

## 1820 SOLANO/900 COLUSA AVENUE, BERKELEY, CA GROUND FLOOR SUITE C-1

#### **FEATURES**

Hardwood floors, high ceilings, great light throughout

Reception area, 3 private offices, open work spaces

Large kitchen/break room

Shared restroom, built in storage, HVAC

Parking available in underground garage