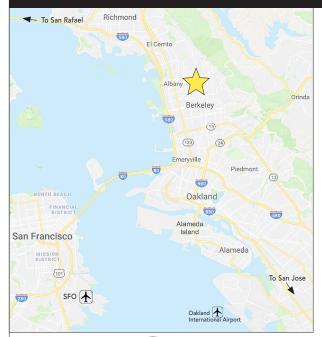

### **OFFICE SPACE FOR LEASE**

:: 1820 SOLANO/900 COLUSA AVENUE, BERKELEY, CA ::

### THREE ADJACENT SECOND FLOOR SUITES PLUS ONE GROUND FLOOR SUITE

Prime upper Solano Avenue location. Pedestrian-oriented neighborhood alongside numerous restaurants, coffee shops, banks, service commercial offerings, and retail stores. Abundant foot traffic, car traffic, convenient parking. Highly visible space with excellent frontage and significant signage opportunity. On same block as Lavender Bakery & Café, Anytime Fitness, Kai Real Estate, Tutu School Berkeley. Near Peet's, Starbucks, many restaurants, and a wide variety of shops selling food, clothing, accessories, books, rugs, and unique items.