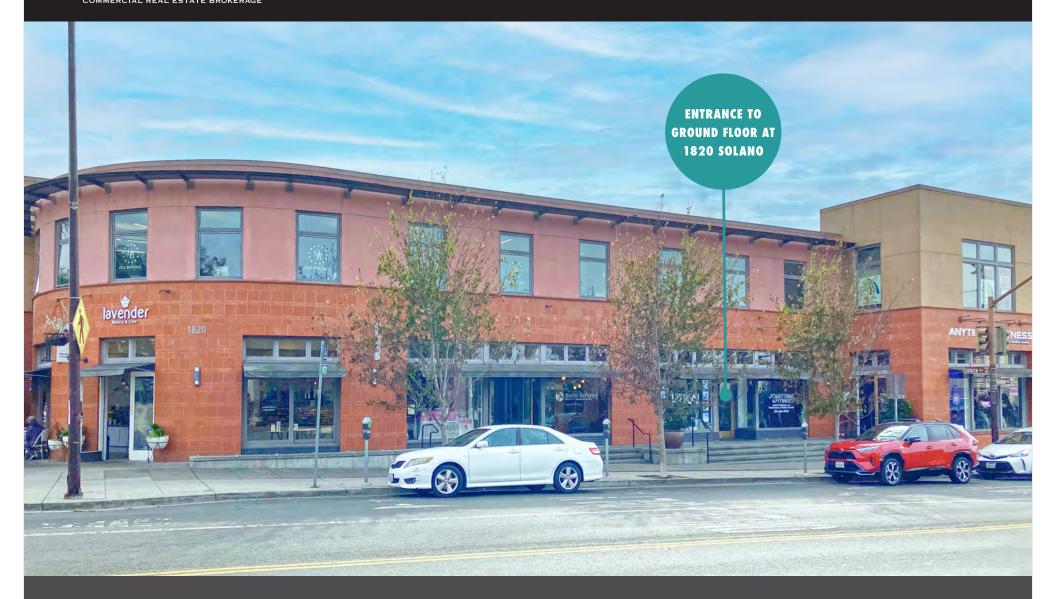

### **OFFICE SPACE FOR LEASE**

:: 1820 SOLANO/900 COLUSA AVENUE, BERKELEY, CA ::

### THREE ADJACENT SECOND FLOOR SUITES PLUS ONE GROUND FLOOR SUITE

Prime upper Solano Avenue location. Pedestrian-oriented neighborhood alongside numerous restaurants, coffee shops, banks, service commercial offerings, and retail stores. Abundant foot traffic, car traffic, convenient parking. Highly visible space with excellent frontage and significant signage opportunity. On same block as Lavender Bakery & Café, Anytime Fitness, Kai Real Estate, Tutu School Berkeley. Near Peet's, Starbucks, many restaurants, and a wide variety of shops selling food, clothing, accessories, books, rugs, and unique items.

### 1820 SOLANO/900 COLUSA AVENUE, BERKELEY, CA BUILDING

PEDESTRIAN-ORIENTED NEIGHBORHOOD, FILLED WITH POPULAR EATERIES, RETAIL SHOPS, FITNESS + SERVICES