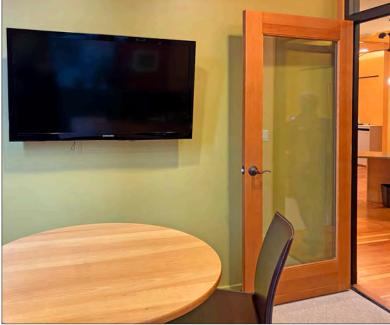

# 1820 SOLANO/900 COLUSA AVENUE, BERKELEY, CA SUITE 203

#### **FEATURES**

- Patio space
- Reception
- Built in storage
- 3 offices
- Kitchen area
- Some operable windows
- Sprinklered
- High ceilings
- Hard wood floors with carpeting in some offices