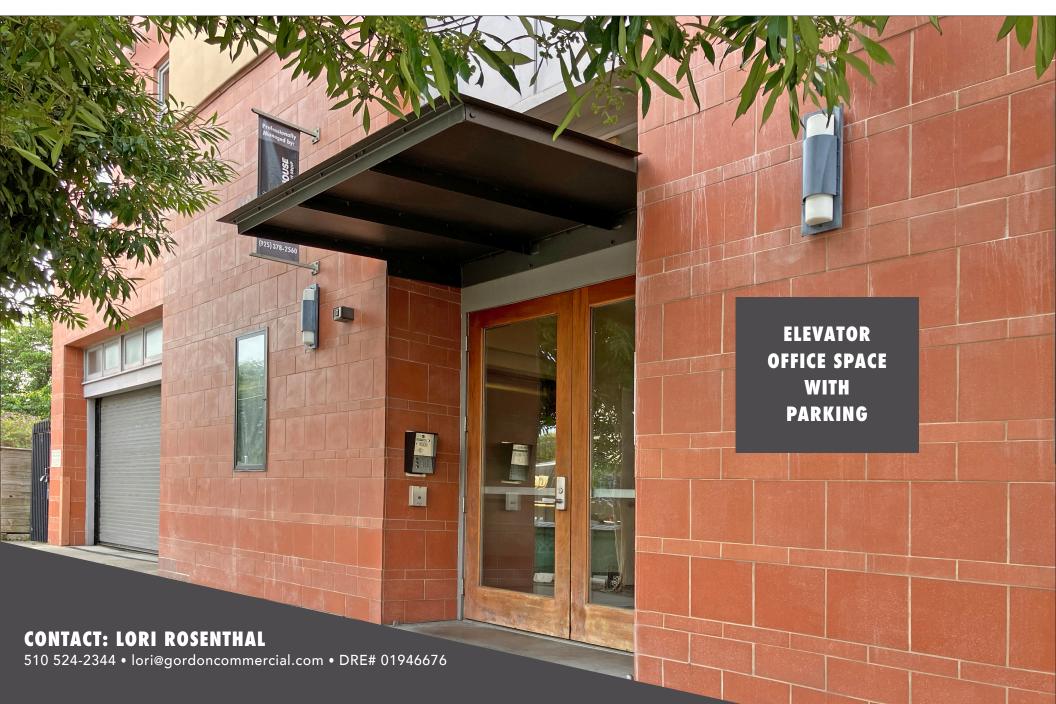

### **OFFICE SPACE FOR LEASE**

:: 1820 SOLANO/900 COLUSA AVENUE, BERKELEY, CA ::

### THREE ADJACENT SECOND FLOOR SUITES PLUS ONE GROUND FLOOR SUITE

Prime upper Solano Avenue location. Pedestrian-oriented neighborhood alongside numerous restaurants, coffee shops, banks, service commercial offerings, and retail stores. Abundant foot traffic, car traffic, convenient parking. Highly visible space with excellent frontage and significant signage opportunity. On same block as Lavender Bakery & Café, Anytime Fitness, Kai Real Estate, Tutu School Berkeley. Near Peet's, Starbucks, many restaurants, and a wide variety of shops selling food, clothing, accessories, books, rugs, and unique items.

• SIZE: ±1,140 to ±5,191 RSF

• <u>Zoned C-SO</u> (Solano Avenue Commercial)

**AVAILABLE MAY 1, 2025** 

WALK SCORE 95
BIKE SCORE 90
GOOD PUBLIC
TRANSIT