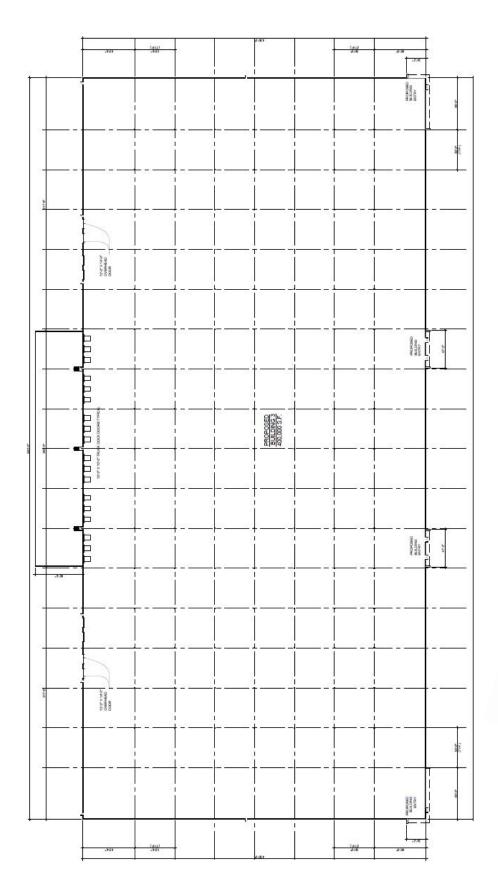

## Canton Business Park Phase II

Canton, Michigan

Floor Plan

| Address       | Michigan Avenue<br>Canton                          | Bays            | 65' bay at truck doors              |
|---------------|----------------------------------------------------|-----------------|-------------------------------------|
| Year Built    | 2020                                               | Truck Docks     | Up to (40) 10' x 10'                |
| Total Park SF | 3 buildings totaling 880,000 SF                    | Drive-ins       | Multiple 12' x 14' doors            |
| Available SF  | Building 3 – 400,000 SF<br>Divisible to 100,000 SF | Truck Court     | 200'                                |
| Land Area     | 86.9 acres                                         | Zoning          | Light Industrial Research (LI-R)    |
| Office Area   | To suit, designed to accommodate                   | Parking         | Up to 790 spaces                    |
|               | two-story office                                   | Fire Protection | ESFR                                |
| Clear Height  | 36'                                                | Asking Rate     | \$6.75/SF NNN<br>Reflects 3% office |
| Col. Spacing  | 50' x 50'                                          |                 |                                     |