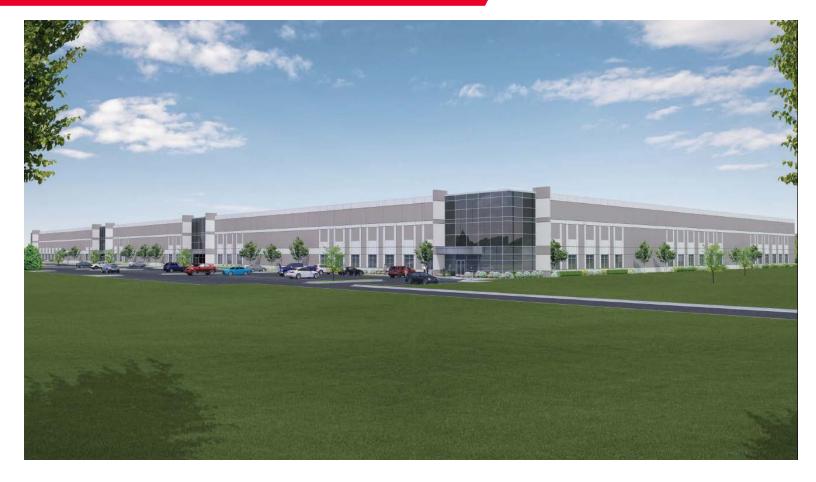

# Canton Business Park Phase II

Canton, Michigan



### **Property Highlights**

New three-building development totaling 880,000 SF. Well-positioned on Michigan Avenue (M-12) between I-96 and I-94, just 3.75 miles west of I-275.

High-image construction, prominent entryways, and expansive window lines set Canton Business Park Phase II apart from the ordinary.

| Address       | Michigan Avenue<br>Canton                          | Bays            | 65' bay at truck doors              |
|---------------|----------------------------------------------------|-----------------|-------------------------------------|
| Year Built    | 2020                                               | Truck Docks     | Up to (40) 10' x 10'                |
| Total Park SF | 3 buildings totaling 880,000 SF                    | Drive-ins       | Multiple 12' x 14