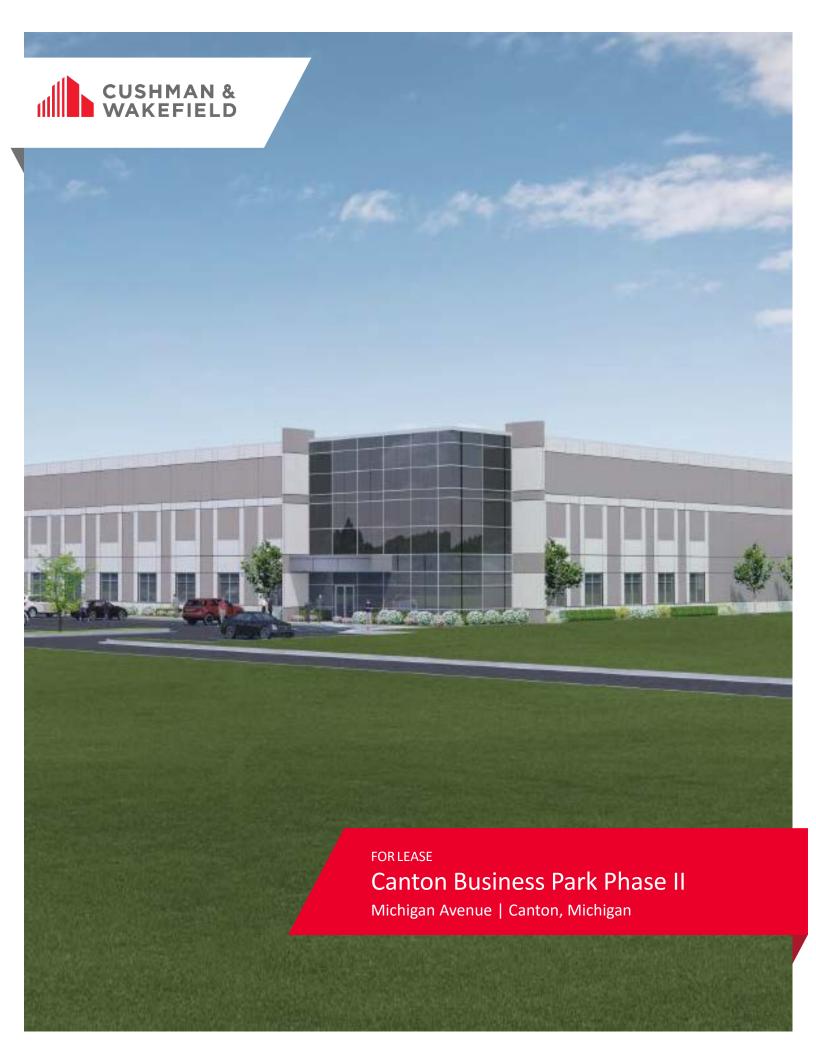

# Canton Business Park Phase II

Canton, Michigan

### **Property Highlights**

New three-building development totaling 880,000 SF. Well-positioned on Michigan Avenue (M-12) between I-96 and I-94, just 3.75 miles west of I-275.

High-image construction, prominent entryways, and expansive window lines set Canton Business Park Phase II apart from the ordinary.