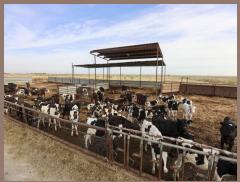

SIZE:

+/-634 Acres

**DFA BASE:** 

DFA Base available to purchase.

**CAPACITY:** 

+/-3,970 lock-up dairy facility. The barns could handle between 2,660 and 3,800 milk cows per day. The pens, consumptive use water rights and the discharge permit limit the capacity of the subject property to approximately 2,938 milk cows.