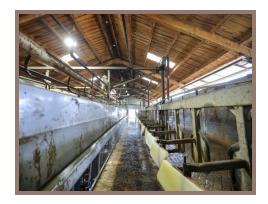

MILK PARLOR (NORTH):

Double-18 stall, herringbone style milking parlor with Boumatic Milking System. There are two (2) 6,000 gallon milk tanks.

MILK PARLOR (SOUTH):

Double-20 stall, parallel configuration style milking parlor. There are two (2) 6,000 gallon milk tanks.