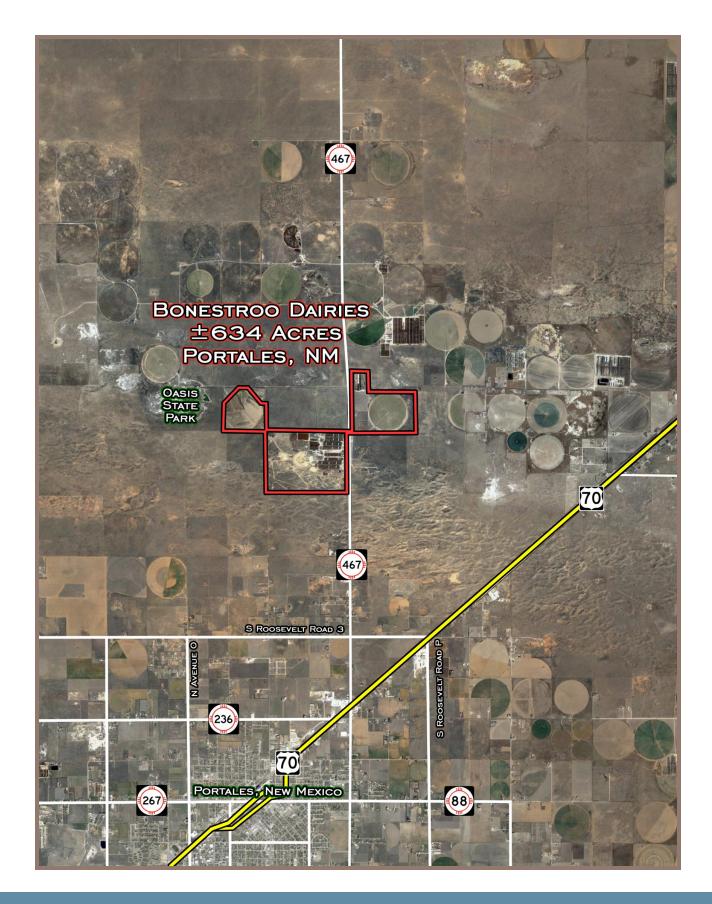

## Bonestroo Dairies - Portales, NM

326b NM-467, Portales, NM 88130, USA • 634 Acres

CalBRE: 00845607

Schuil Ag Real Estate

559-734-1700 • www.schuil.com

LOCATION:

The dairies are located at 326b NM-467 – Portales, NM. (+/-5 miles north of Portales, NM.)