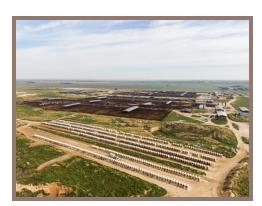

SIZE:

+/-634 Acres

**DFA BASE:** 

DFA Base available to purchase.

**CAPACITY:** 

+/-3,970 lock-up dairy facility. The barns could handle between 2,660 and 3,800 milk cows per day. The pens, consumptive use water rights and the discharge permit limit the capacity of the subject property to approximately 2,938 milk cows.

MILK PARLOR (NORTH):

Double-18 stall, herringbone style milking parlor with Boumatic Milking System. There are two (2) 6,000 gallon milk tanks.

MILK PARLOR (SOUTH):

Double-20 stall, parallel configuration style milking parlor. There are two (2) 6,000 gallon milk tanks.