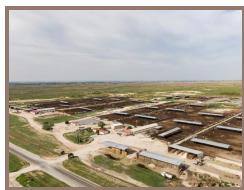

## Bonestroo Dairies - Portales, NM

326b NM-467, Portales, NM 88130, USA • 634 Acres

CalBRE: 00845607

Schuil Ag Real Estate

559-734-1700 • www.schuil.com

LOCATION:

The dairies are located at 326b NM-467 – Portales, NM. (+/-5 miles north of Portales, NM.)

SIZE:

+/-634 Acres

**DFA BASE:** 

DFA Base available to purchase.

**CAPACITY:** 

+/-3,970 lock-up dairy facility. The barns could handle between 2,660 and 3,800 milk cows per day. The pens, consumptive use water rights and the discharge permit limit the capacity of the subject property to approximately 2,938 milk cows.