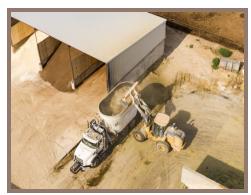

MILK PARLOR (NORTH):

Double-18 stall, herringbone style milking parlor with Boumatic Milking System. There are two (2) 6,000 gallon milk tanks.

MILK PARLOR (SOUTH):

Double-20 stall, parallel configuration style milking parlor. There are two (2) 6,000 gallon milk tanks.