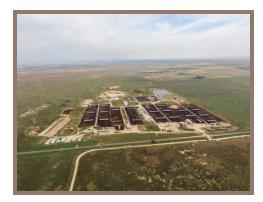

SIZE:

+/-634 Acres

**DFA BASE:** 

DFA Base available to purchase.

**CAPACITY:** 

+/-3,970 lock-up dairy facility. The barns could handle between 2,660 and 3,800 milk cows per day. The pens, consumptive use water rights and the discharge permit limit the capacity of the subject property to approximately 2,938 milk cows.

MILK PARLOR (NORTH):

Double-18 stall, herringbone style milking parlor with Boumatic Milking System. There are two (2) 6,000 gallon milk tanks.

MILK PARLOR (SOUTH):

Double-20 stall, parallel configuration style milking parlor. There are two (2) 6,000 gallon milk tanks.

WATER:

There are three (3) dairy wells (195 GPM total) that provide water to the dairy facility from Portales Basin. There are 226.30 acres of underground irrigation rights, and 60-acre feet of consumptive water rights.