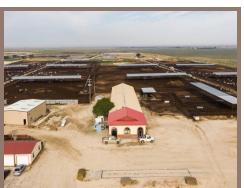

SIZE:

+/-634 Acres

**DFA BASE:** 

DFA Base available to purchase.

**CAPACITY:** 

+/-3,970 lock-up dairy facility. The barns could handle between 2,660 and 3,800 milk cows per day. The pens, consumptive use water rights and the discharge permit limit the capacity of the subject property to approximately 2,938 milk cows.

**HOMES:** 

Owners' homes are not included in the sale.

**REMARKS:** 

Property will be subject to a lot split upon closing.

Marc Schuil NM Lic. #16574

PRICE:

\$1,500,000 (Land & Facilities)

**CONTACT:** 