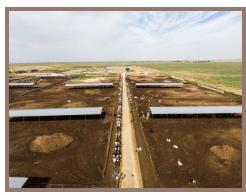

SIZE:

+/-634 Acres

**DFA BASE:** 

DFA Base available to purchase.

**CAPACITY:** 

+/-3,970 lock-up dairy facility. The barns could handle between 2,660 and 3,800 milk cows per day. The pens, consumptive use water rights and the discharge permit limit the capacity of the subject property to approximately 2,938 milk cows.