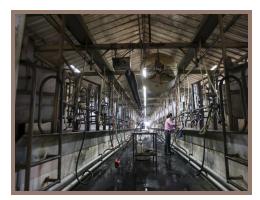

MILK PARLOR (NORTH):

Double-18 stall, herringbone style milking parlor with Boumatic Milking System. There are two (2) 6,000 gallon milk tanks.

MILK PARLOR (SOUTH):

Double-20 stall, parallel configuration style milking parlor. There are two (2) 6,000 gallon milk tanks.