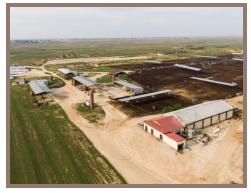

SIZE:

+/-634 Acres

**DFA BASE:** 

DFA Base available to purchase.

**CAPACITY:** 

+/-3,970 lock-up dairy facility. The barns could handle between 2,660 and 3,800 milk cows per day. The pens, consumptive use water rights and the discharge permit limit the capacity of the subject property to approximately 2,938 milk cows.