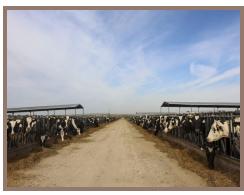

SIZE:

+/-634 Acres

**DFA BASE:** 

DFA Base available to purchase.

**CAPACITY:** 

+/-3,970 lock-up dairy facility. The barns could handle between 2,660 and 3,800 milk cows per day. The pens, consumptive use water rights and the discharge permit limit the capacity of the subject property to approximately 2,938 milk cows.