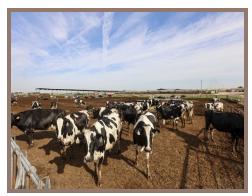

SIZE:

+/-634 Acres

**DFA BASE:** 

DFA Base available to purchase.

**CAPACITY:** 

+/-3,970 lock-up dairy facility. The barns could handle between 2,660 and 3,800 milk cows per day. The pens, consumptive use water rights and the discharge permit limit the capacity of the subject property to approximately 2,938 milk cows.