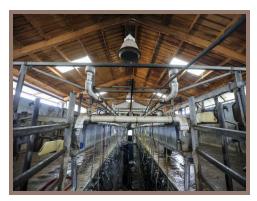

MILK PARLOR (NORTH):

Double-18 stall, herringbone style milking parlor with Boumatic Milking System. There are two (2) 6,000 gallon milk tanks.

MILK PARLOR (SOUTH):

Double-20 stall, parallel configuration style milking parlor. There are two (2) 6,000 gallon milk tanks.