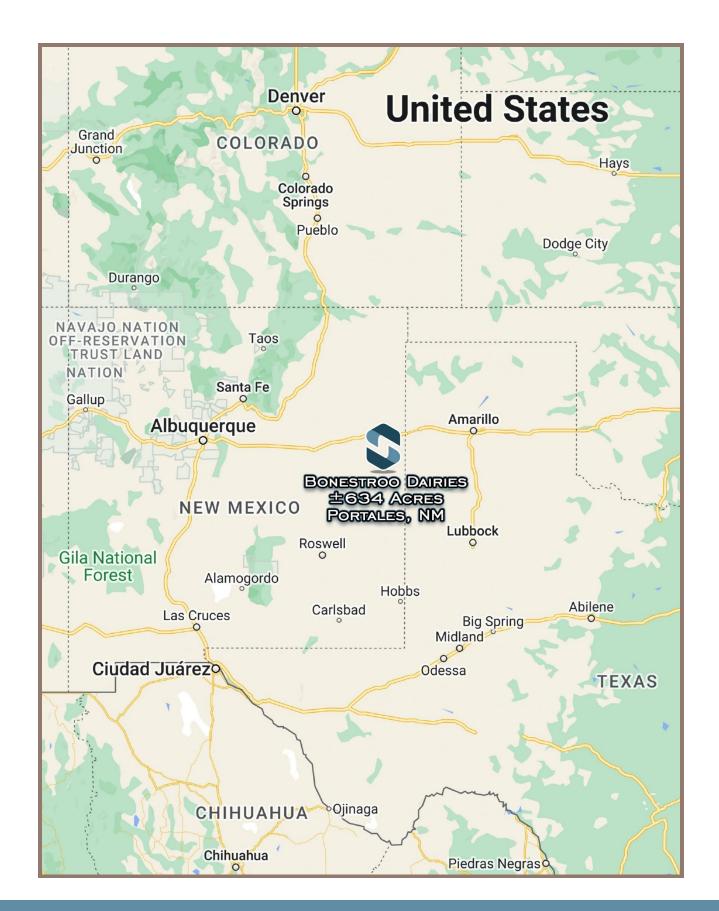

## Bonestroo Dairies - Portales, NM

326b NM-467, Portales, NM 88130, USA • 634 Acres

CalBRE: 00845607

Schuil Ag Real Estate

559-734-1700 • www.schuil.com

LOCATION:

The dairies are located at 326b NM-467 – Portales, NM. (+/-5 miles north of Portales, NM.)