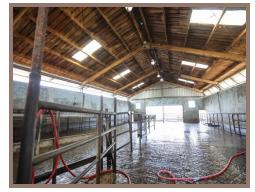

MILK PARLOR (NORTH):

Double-18 stall, herringbone style milking parlor with Boumatic Milking System. There are two (2) 6,000 gallon milk tanks.

MILK PARLOR (SOUTH):

Double-20 stall, parallel configuration style milking parlor. There are two (2) 6,000 gallon milk tanks.