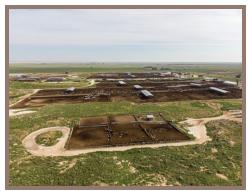

SIZE:

+/-634 Acres

**DFA BASE:** 

DFA Base available to purchase.

**CAPACITY:** 

+/-3,970 lock-up dairy facility. The barns could handle between 2,660 and 3,800 milk cows per day. The pens, consumptive use water rights and the discharge permit limit the capacity of the subject property to approximately 2,938 milk cows.