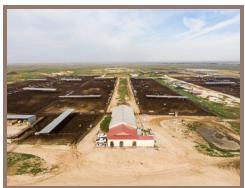

SIZE:

+/-634 Acres

**DFA BASE:** 

DFA Base available to purchase.

**CAPACITY:** 

+/-3,970 lock-up dairy facility. The barns could handle between 2,660 and 3,800 milk cows per day. The pens, consumptive use water rights and the discharge permit limit the capacity of the subject property to approximately 2,938 milk cows.

MILK PARLOR (NORTH):

Double-18 stall, herringbone style milking parlor with Boumatic Milking System. There are two (2) 6,000 gallon milk tanks.

MILK PARLOR (SOUTH):

Double-20 stall, parallel configuration style milking parlor. There are two (2) 6,000 gallon milk tanks.