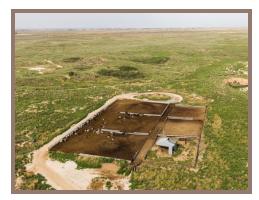

SIZE:

+/-634 Acres

**DFA BASE:** 

DFA Base available to purchase.

**CAPACITY:** 

+/-3,970 lock-up dairy facility. The barns could handle between 2,660 and 3,800 milk cows per day. The pens, consumptive use water rights and the discharge permit limit the capacity of the subject property to approximately 2,938 milk cows.