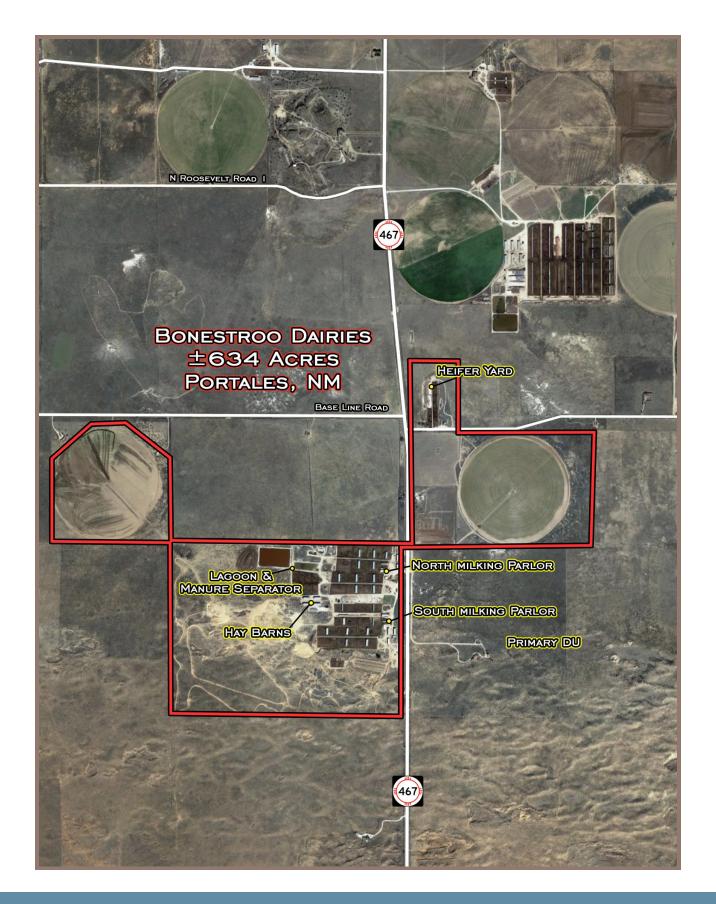

SIZE:

+/-634 Acres

**DFA BASE:** 

DFA Base available to purchase.

**CAPACITY:** 

+/-3,970 lock-up dairy facility. The barns could handle between 2,660 and 3,800 milk cows per day. The pens, consumptive use water rights and the discharge permit limit the capacity of the subject property to approximately 2,938 milk cows.

MILK PARLOR (NORTH):

Double-18 stall, herringbone style milking parlor with Boumatic Milking System. There are two (2) 6,000 gallon milk tanks.

MILK PARLOR (SOUTH):

Double-20 stall, parallel configuration style milking parlor. There are two (2) 6,000 gallon milk tanks.

WATER:

There are three (3) dairy wells (195 GPM total) that provide water to the dairy facility from Portales Basin. There are 226.30 acres of underground irrigation rights, and 60-acre feet of consumptive water rights.