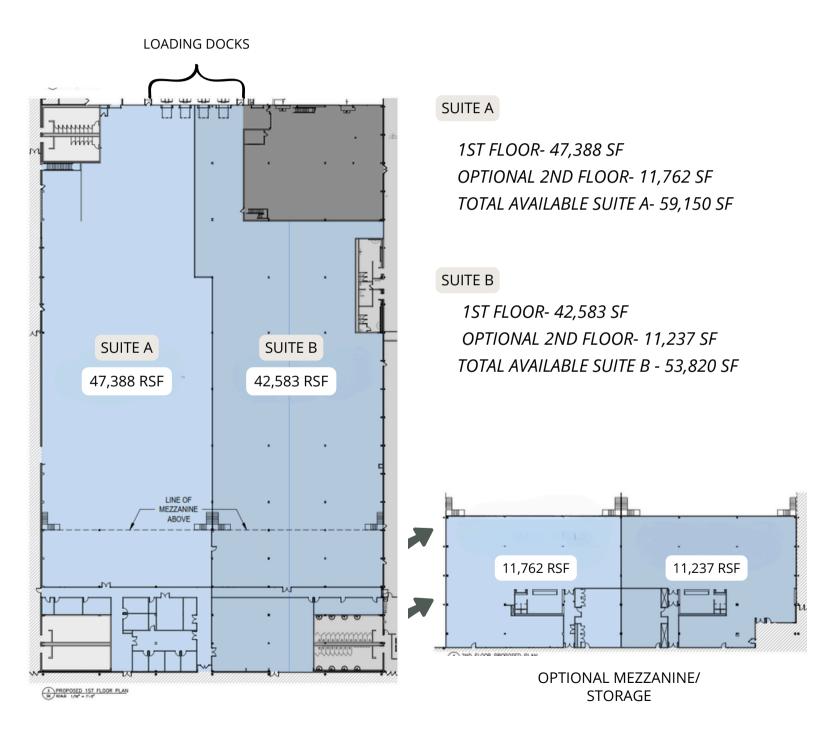

#### OPTIONAL DEMISING PLAN

First floor can be demised into two suites, each with two loading docks. In addition, second floor mezzanine space can be made available above each suite for added storage or work space