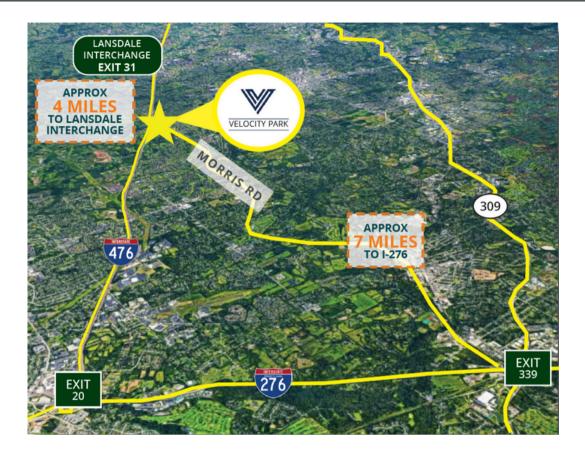

## LOCATION

- LOCATED ONLY 4 MILES TO LANSDALE INTERCHANGE OF I-476 (VIA S VALLEY FORGE ROAD & SUMNEYTOWN PIKE)
- APPROXIMATELY 7 MILES TO I-276 (VIA MORRIS ROAD)
- SITUATED ON 84 BEAUTIFULLY LANDSCAPED ACRES WITH VISIBILITY ON ITS 1,725 FEET OF FRONTAGE
  OF THE PENNSYLVANIA TURNPIKE
- IMMEDIATE ACCESS TO ROUTES 202, 363 & 309
- THE PROPERTY IS LOCATED NEAR A VARIETY OF SHOPS, SERVICES, AND DINING OPTIONS
- DISTANCE TO TOWN CENTERS:
  - DOWNTOWN LANSDALE | 3.3 MILES
  - PLYMOUTH MEETING AREA | 9.6 MILES
  - DOWNTOWN PHILADELPHIA | 27 MILES