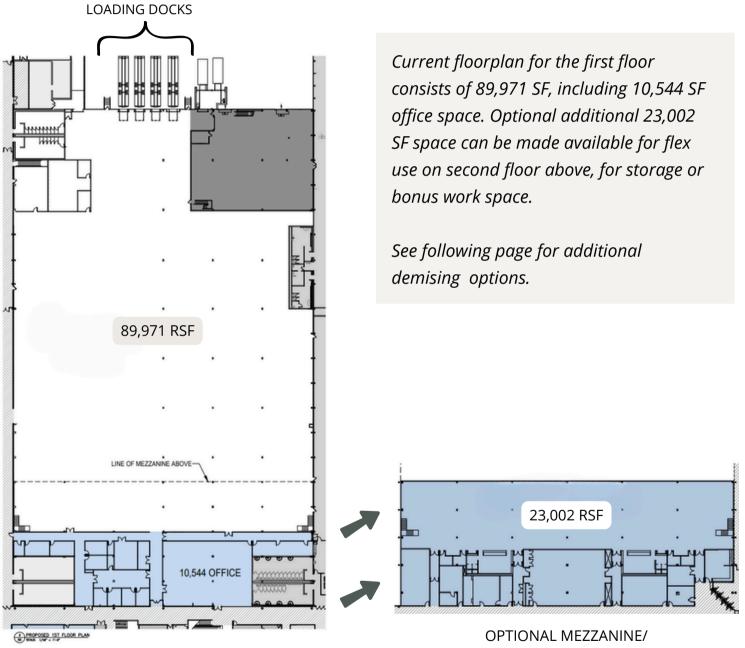

#### FLOOR PLAN- EXISTING CONDITIONS

#### 89,971 - 112,973 SF AVAILABLE

STORAGE

# FEATURED HIGHLIGHTS

112,973 RSF AVAILABLE- DIVISIBLE

- 89,971 SF FIRST FLOOR WITH 10,544 SF OFFICE SPACE
- AVAILABLE 23,002 SF 2ND FLOOR MEZZANINE

CLIMATE CONTROLLED WAREHOUSE

**4 DOCK DOORS** 

CLEAR HEIGHT: 20'