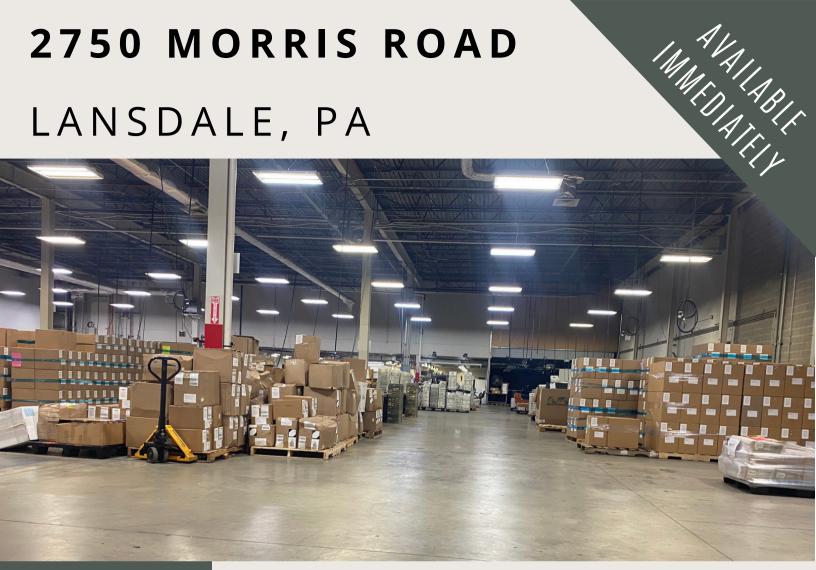

# 2750 MORRIS ROAD LANSDALE, PA

# 112,973 SF WAREHOUSE SPACE **AVAILABLE FOR LEASE**