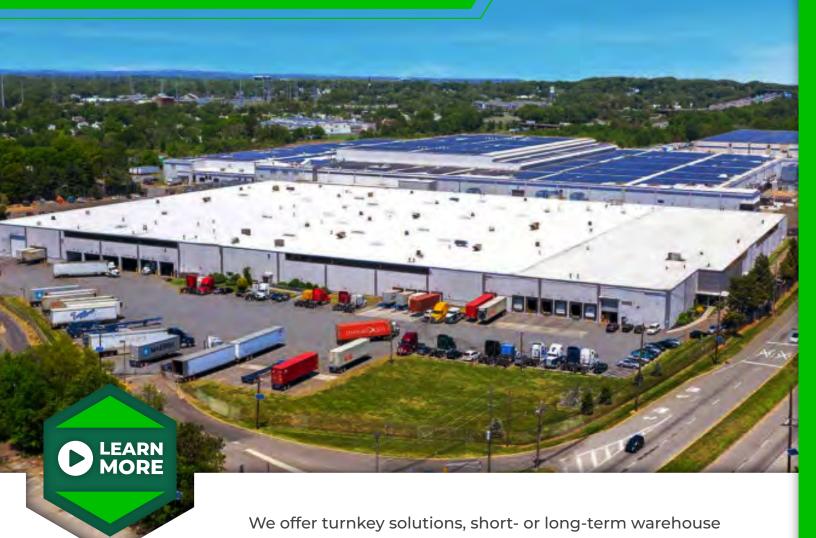

one roof, with 60+ locations throughout the U.S.

space, trailer parking, freight, 3pl, and private office all under

## **BUILDINGS**

Building size: 384,784 SF

Warehouse available: 300 - 20,000 SF Private Office available: 100 - 300 SF