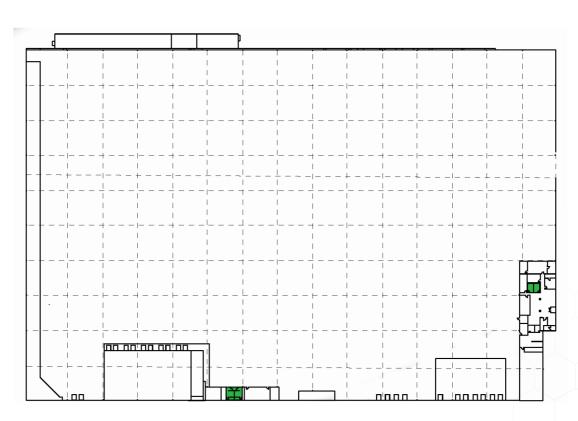

## **CUBEWORK WOODBRIDGE**

- Clear Height 27'
- Column Spacing- 50' x 50'
- 47 Dock Doors w/ 2 Drive-In Bays
- 11 Levelators
- 150 Standard Parking Spaces
- Warehouse Available: 300 SF 20,000 SF
- Private Office Available: 100 SF 300 SF
- Free Office Wi-Fi/Coffee/ and other amenities

## **BUILDINGS**

Building size: 384,784 SF

Warehouse available: 300 - 20,000 SF Private Office available: 100 - 300 SF