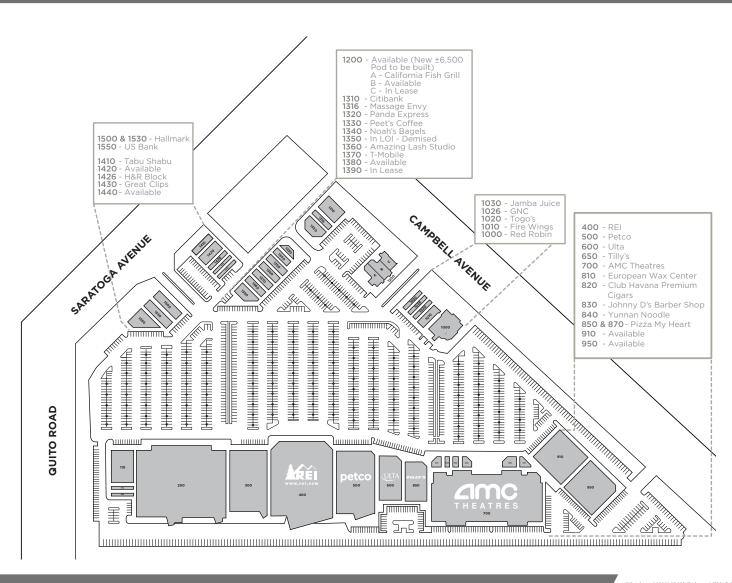

tail Sublease / ±3,709 SF





SAN JOSE, CALIFORNIA

Retail Sublease

### RETAIL SPACE

±3,709 SF

#### RENT

**Upon Request** 

#### PROPERTY HIGHLIGHTS

- Rare end cap retail space
- Prime visibility
- Heavily trafficked
- Surrounded by strong retailers
- New on site mixed use development underway
- LED: 8/31/2027

### **NEIGHBORHOOD DEMOGRAPHICS**

|         | POPULATION | (\$)  MEDIAN  HOUSEHOLD INCOME | DAYTIME<br>POPULATION |
|---------|------------|--------------------------------|-----------------------|
| 1 Mile  | 25,143     | \$118,008                      | 21,439                |
| 3 Miles | 216,120    | \$112,561                      | 183,813               |
| 5 Miles | 532,862    | \$113,022                      | 481,958               |



SAN JOSE, CALIFORNIA

Site Plan





SAN JOSE, CALIFORNIA

Retail Map