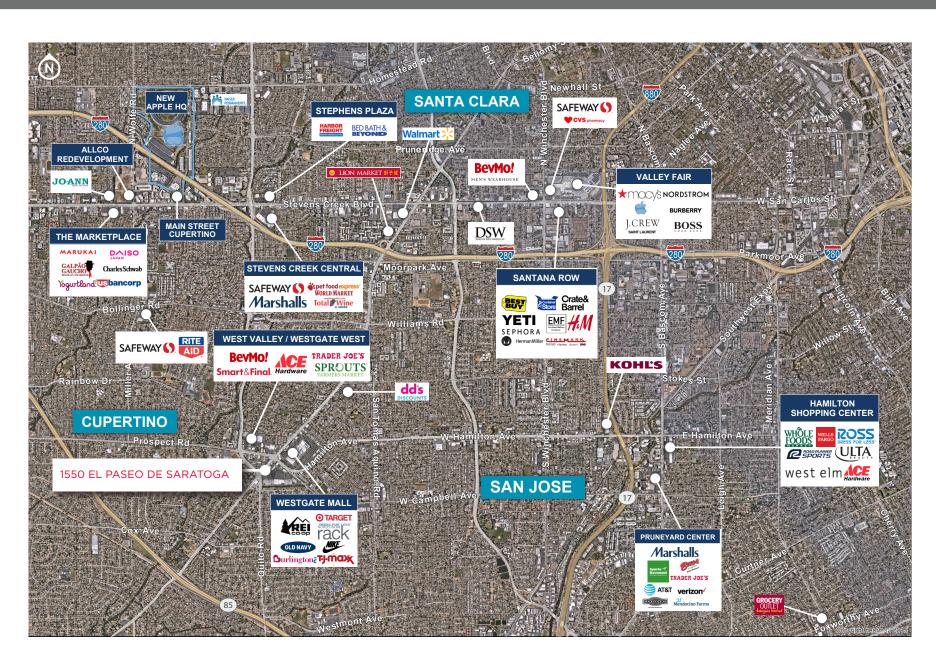

E, CALIFORNIA

Retail Sublease

### RETAIL SPACE

±3,709 SF

#### RENT

**Upon Request** 

#### PROPERTY HIGHLIGHTS

- Rare end cap retail space
- Prime visibility
- Heavily trafficked
- Surrounded by strong retailers
- New on site mixed use development underway
- LED: 8/31/2027

### **NEIGHBORHOOD DEMOGRAPHICS**

|         | POPULATION | (\$)  MEDIAN  HOUSEHOLD INCOME | DAYTIME<br>POPULATION |
|---------|------------|--------------------------------|-----------------------|
| 1 Mile  | 25,143     | \$118,008                      | 21,439                |
| 3 Miles | 216,120    | \$112,561                      | 183,813               |
| 5 Miles | 532,862    | \$113,022                      | 481,958               |



SAN JOSE, CALIFORNIA

Site Plan





SAN JOSE, CALIFORNIA

Retail Map