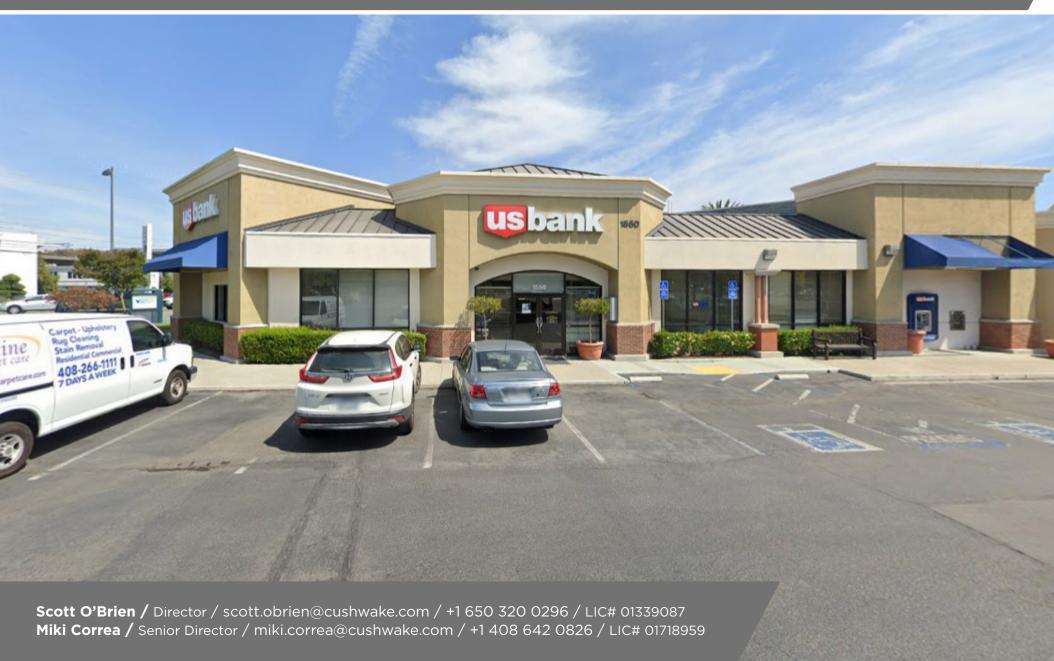

SAN JOSE, CALIFORNIA

Retail Sublease / ±3,709 SF

SAN JOSE, CALIFORNIA

Retail Sublease

### RETAIL SPACE

±3,709 SF

#### PROPERTY HIGHLIGHTS

- Rare end cap retail space
- Prime visibility
- Heavily trafficked
- Surrounded by strong retailers
- New on site mixed use development underway
- LED: 8/31/2027