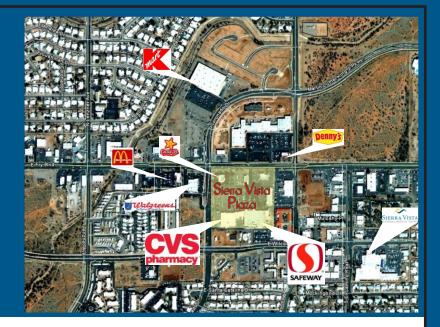

## CVS ANCHORED CENTER

Location:

2260 E. Fry Boulevard, Sierra Vista, AZ (Located on the south east corner of Fry Boulevard and Coronado, among the top two busiest intersections in Sierra Vista.

**Description:** Sierra Vista Plaza is anchored by Safeway and CVS. There are three suites currently available in this high traffic center. Sierra Vista in the largest population center of Southeastern Arizona and the retail hub for Cochise County. The trade area includes both Fort Huachuca, Cochise County, portions of Santa Cruz County and Mexico

Health Food Store Toner West Kims Salon

Metro by T-Mobile

Starting at \$15.75-18.50/sf/year NNN

Lease Rate:

**Property Taxes, Ins., CAM Fees:** 

**Traffic Counts:** 

36.618 VPD 8897 VPD

**Demographics: Tenants:**  45,515 VPD (2023)