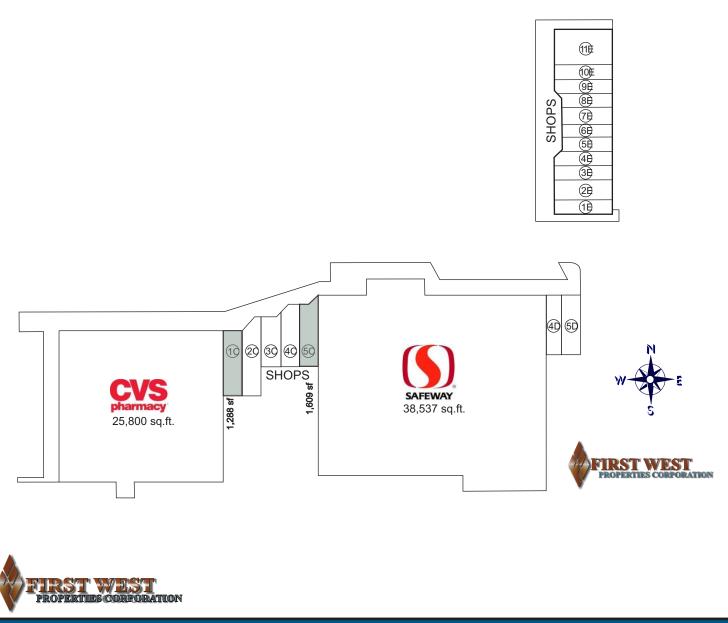

**Space Available:** 

Suite C1 Suite C5 1,288 sf 1.609 sf

\$3.78 per sq. ft. per year

Fry Boulevard:

Coronado:

CVS

Hallmark

Jimmy Johns

Health Food Store Toner West Kims Salon

Metro by T-Mobile

Starting at \$15.75-18.50/sf/year NNN

Lease Rate:

**Property Taxes, Ins., CAM Fees:** 

**Traffic Counts:** 

36.618 VPD 8897 VPD

**Demographics: Tenants:**  45,515 VPD (2023)