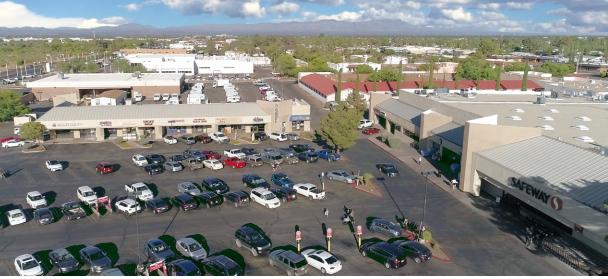

## CVS ANCHORED CENTER

Location:

2260 E. Fry Boulevard, Sierra Vista, AZ (Located on the south east corner of Fry Boulevard and Coronado, among the top two busiest intersections in Sierra Vista.

**Description:** Sierra Vista Plaza is anchored by Safeway and CVS. There are three suites currently available in this high traffic center. Sierra Vista in the largest population center of Southeastern Arizona and the retail hub for Cochise County. The trade area includes both Fort Huachuca, Cochise County, portions of Santa Cruz County and Mexico

## Prime Retail Location

## Sierra Vista Plaza