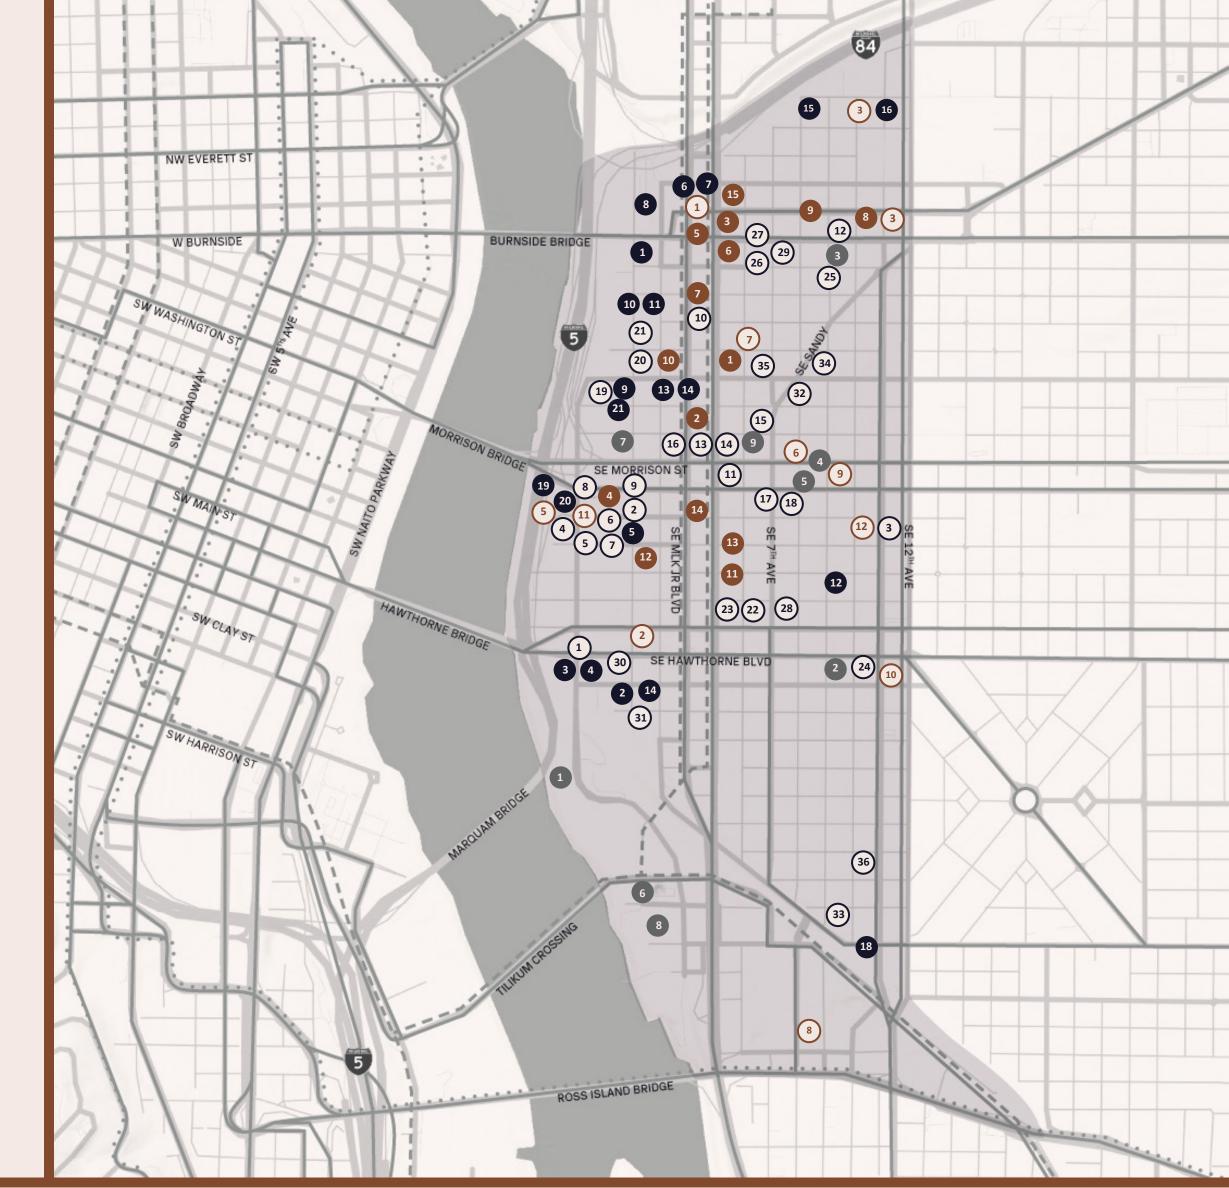

#### **OFFICE TENANTS**

1 Autodesk

2 Laundry Service

3 Viewpoint

4 Mackenzie

5 Fully HQ

6 R/West

Centrl Office

Graybox

Siteworks

**Revant Optics** 

Cascade Energy

14 Simple

15 Splash Worldwide

12 Roundhouse

13 Hacker

16 NAU International HQ

17 Spaces

Liquid Agency

19 Particle Design

20 Thread Creative

21 Grady Britton

#### BARS & RESTAURANTS

1 Noraneko

(2) Shalom Y'All

(3) Kachka

(4) Clarklewis Restaurant

(5) Bunk Bar

(6) Water Avenue Coffee

(7) Boke Bowl

(8) Hair of the Dog Brewing

(9) Kure Juice Bar

10 Revelry

(11) Hat Yai

12) Hey Love

(13) Bit House Saloon

(14) Dig A Pony

(15) Trifecta Tavern

(16) Lulu

(17) Modern Times Beer

(18) Afuri

(19) Olympia Provisions

(20) Produce Row Cafe

(21) Wayfinder Beer

(22) Renata

(23) Coava Coffee Roasters

(24) The Toffee Club

(25) Scotch Lodge

(26) Rontoms

(27) Sizzle Pie

(28) White Owl Social Club

(29) Le Pigeon

(30) Noraneko

(31) Stacked Sandwich Shop

(32) Rum Club

(33) Palomar

(34) Danwei Canting

(35) Coopers Hall

(36) Ladd Taphouse

#### SHOPPING

1 Next Adventure

2 River City Bicycles

3 Rains

4 Cargo

Wild Roots Spirits

Machus

evo

8 Lille Boutique

9 Redux Boutique

10 Sheridan's Fruit Co

11 Spartan

12 TREW Gear

13 Rejuvination

14 Urbanite

15 11:11 Supply

#### **HEALTH & BEAUTY**

(1) Knot Springs

2 Eastside Strength

(3) Portland Rock Gym

4) Bridgetown Fitness

5 Momentum Studio 6 Core Power Yoga

(7) Moda Yoga

8 Crossfit Primal Energy

(9) Orange Theory Fitness

(10) Tempo Cycling & Pilates

(11) Yoga Bhoga

(12) Get Outdoors Fitness

#### **ENTERTAINMENT & ATTRACTIONS**

1 OMSI

2 Helium Comedy Club

3 Doug Fir

4 Pips & Bounce

5 Grand Central Bowl

6 Portland Opera 7 Portland Night Market 8 Empirical Theater 9 Voicebox Karaoke

PORTLAND STREETCAR