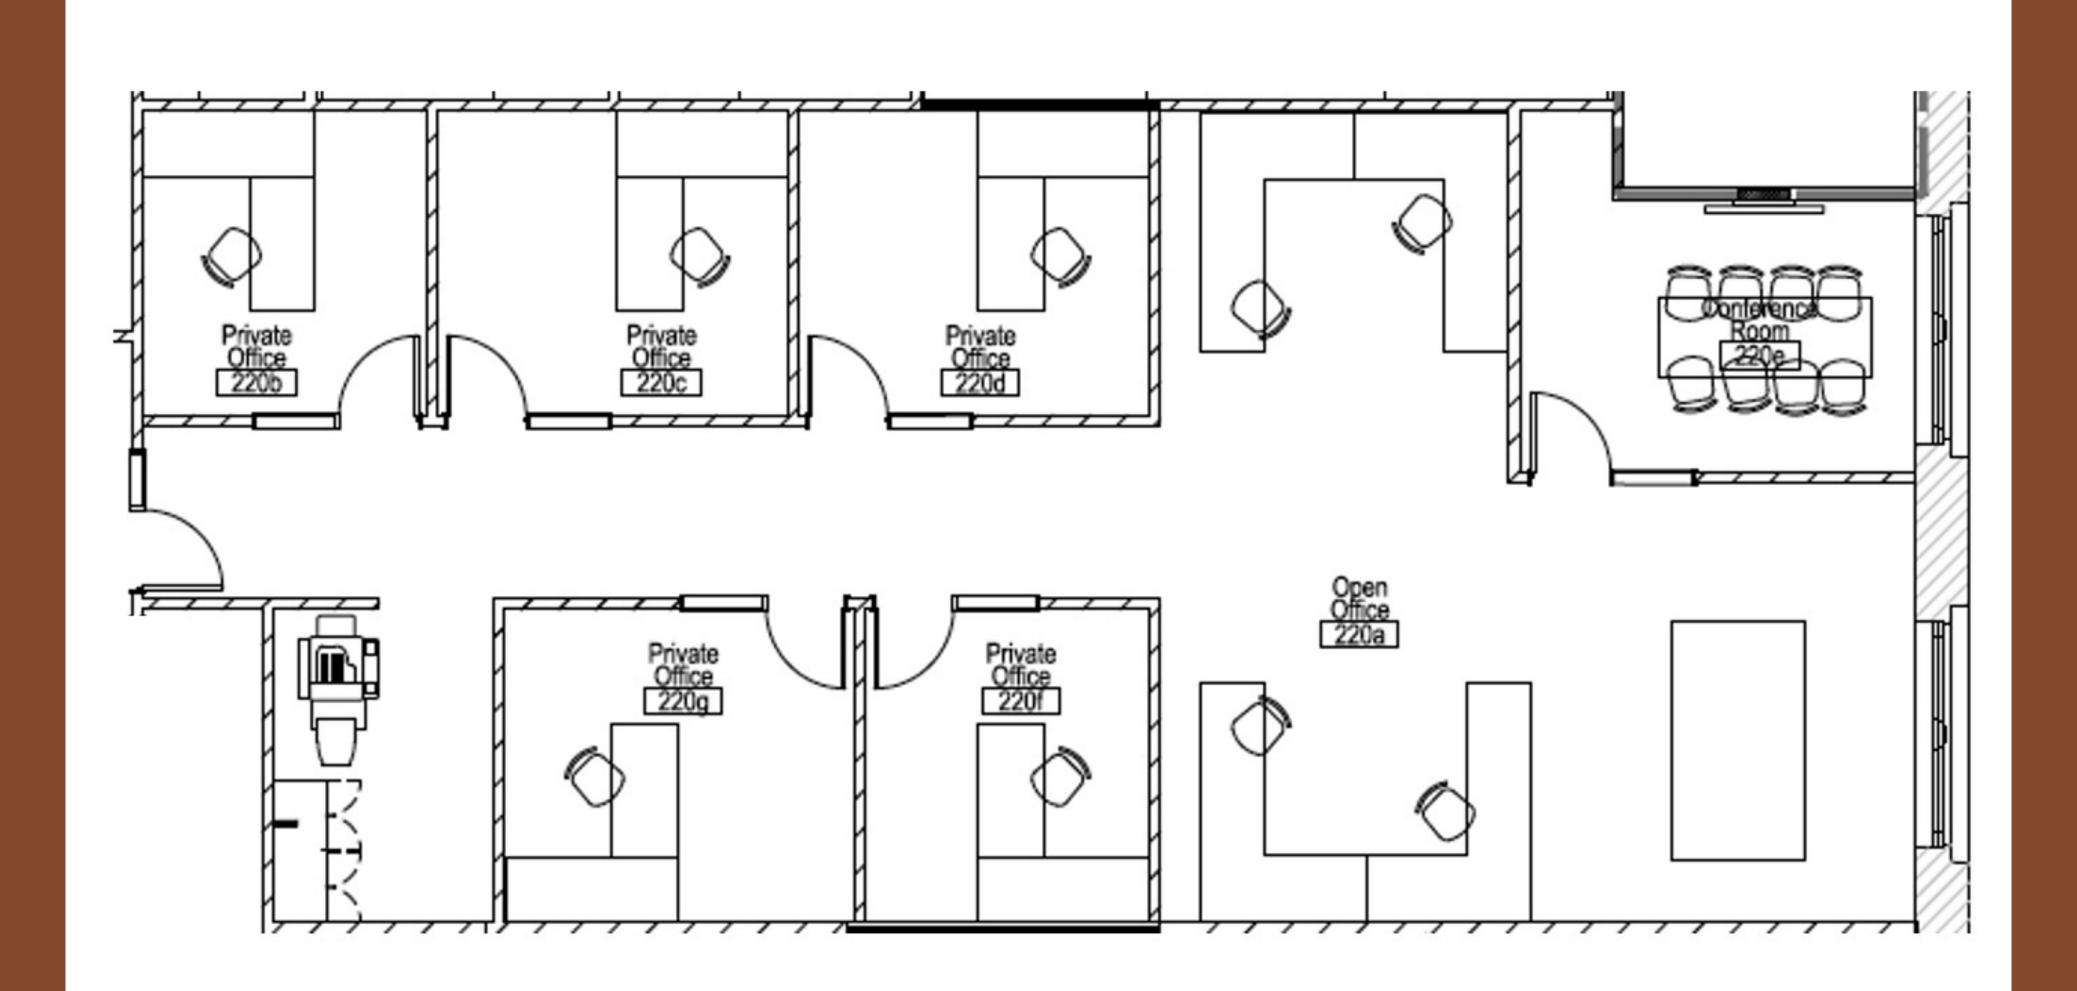

l St., 81 Yamhill is a renovated, historic building that Cargo, and wine bar Grape Ape call home. Conveniently located near Boke Bowl, Bunk Bar, Water Avenue Coffee, Clarklewis and many creative companies. With the SE streetcar line just blocks to the east, an array of Central Eastside restaurants, bars, and services within easy walking distance, and quick access to downtown and I-5, the 81 Yamill is well connected to all Portland has to offer.

- Exposed ceilings
- HardwoodFloors
- Individually controlled HVAC

- Pet-friendly building
- Newly updated common area kitchen and showers
- Parking and storage available for an additional charge





Light-filled suite with exposed old growth timber ceilings

Modern 2<sup>nd</sup> floor common area kitchen

Light bright collaboration area









### **Amenities & Tenants**

#### **PARTIAL LIST**

#### **OFFICE TENANTS**

1 Autodesk

2 Laundry Service

3 Viewpoint

4 Mackenzie

5 Fully HQ

6 R/West

Centrl Office

Graybox

Siteworks

**Revant Optics** 

Cascade Energy

14 Simple

15 Splash Worldwide

12 Roundhouse

13 Hacker

16 NAU International HQ

17 Spaces

Liquid Agency

19 Particle Design

20 Thread Creative

21 Grady Britton

#### BARS & RESTAURANTS

1 Noraneko

(2) Shalom Y'All

(3) Kachka

(4) Clarklewis Restaurant

(5) Bunk Bar

(6) Water Avenue Coffee

(7) Boke Bowl

(8) Hair of the Dog Brewing

(9) Kure Juice Bar

10 Revelry

(11) Hat Yai

12) Hey Love

(13) Bit House Saloon

(14) Dig A Pony

(15) Trifecta Tavern

(16) Lulu

(17) Modern Times Beer

(18) Afuri

(19) Olympia Provisions

(20) Produce Row Cafe

(21) Wayfi