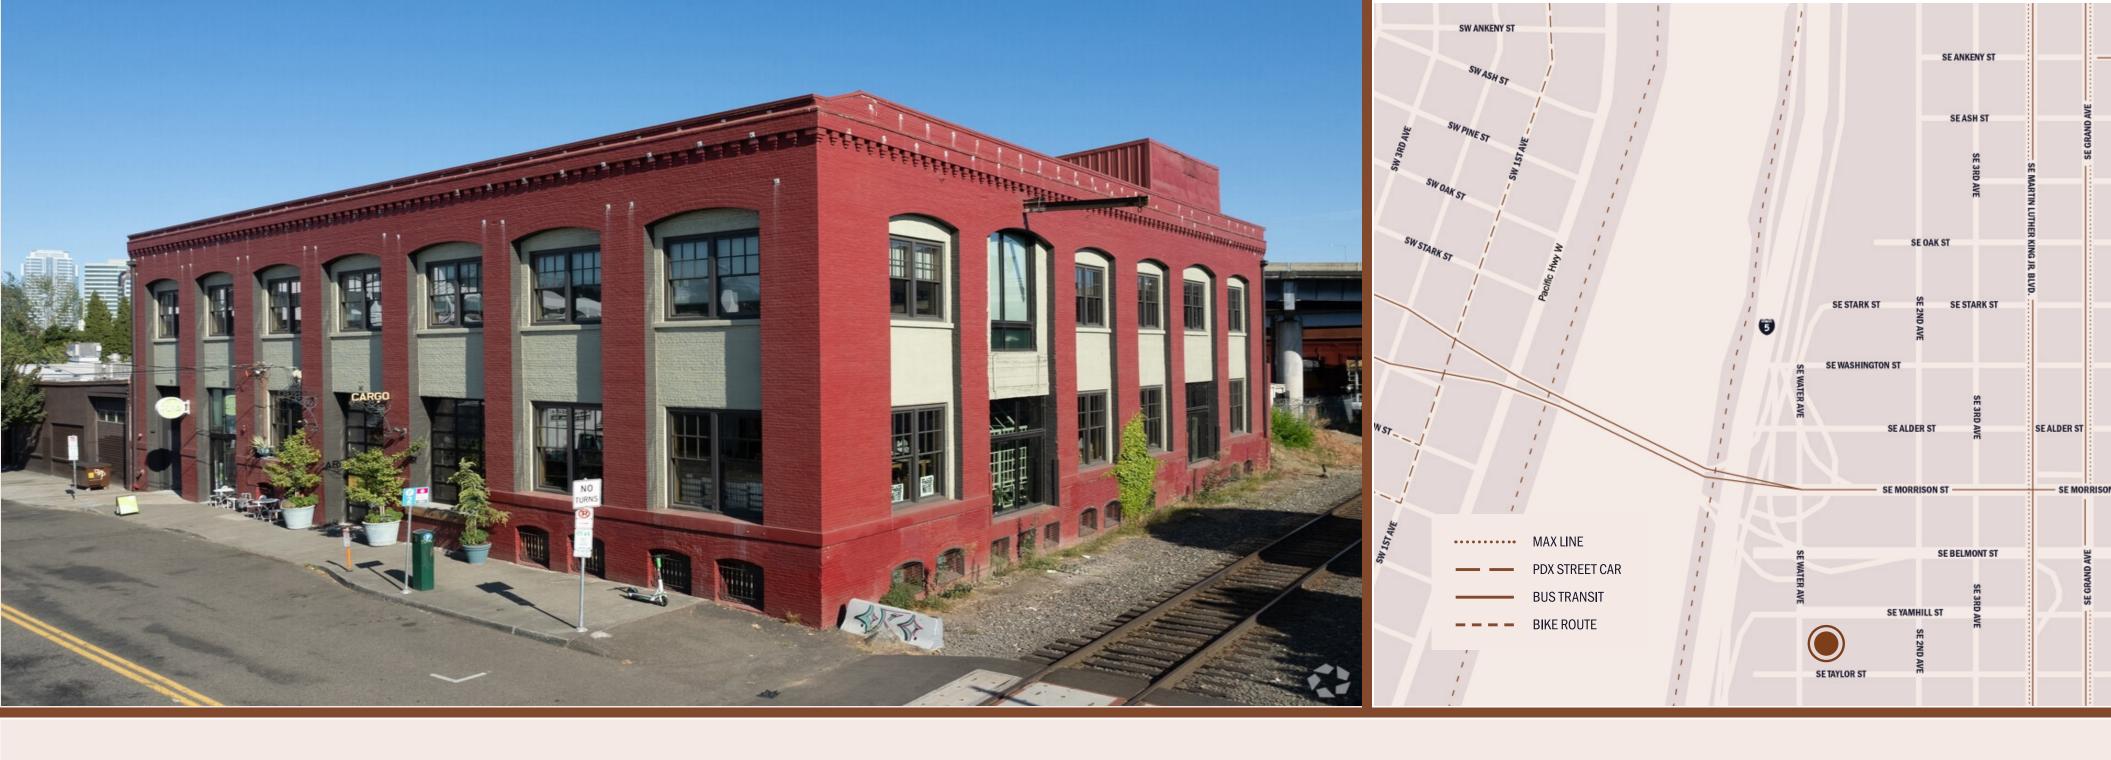

#### **BUILDING FEATURES**

Located on SE Yamhil St., 81 Yamhill is a renovated, historic building that Cargo, and wine bar Grape Ape call home. Conveniently located near Boke Bowl, Bunk Bar, Water Avenue Coffee, Clarklewis and many creative companies. With the SE streetcar line just blocks to the east, an array of Central Eastside restaurants, bars, and services within easy walking distance, and quick access to downtown and I-5, the 81 Yamill is well connected to all Portland has to offer.

#### **ENTERTAINMENT & ATTRACTIONS**

1 OMSI

2 Helium Comedy Club

3 Doug Fir

4 Pips & Bounce

5 Grand Central Bowl

6 Portland Opera 7 Portland Night Market 8 Empirical Theater 9 Voicebox Karaoke

PORTLAND STREETCAR

TRIMET MAX **TRIMET BUS** 