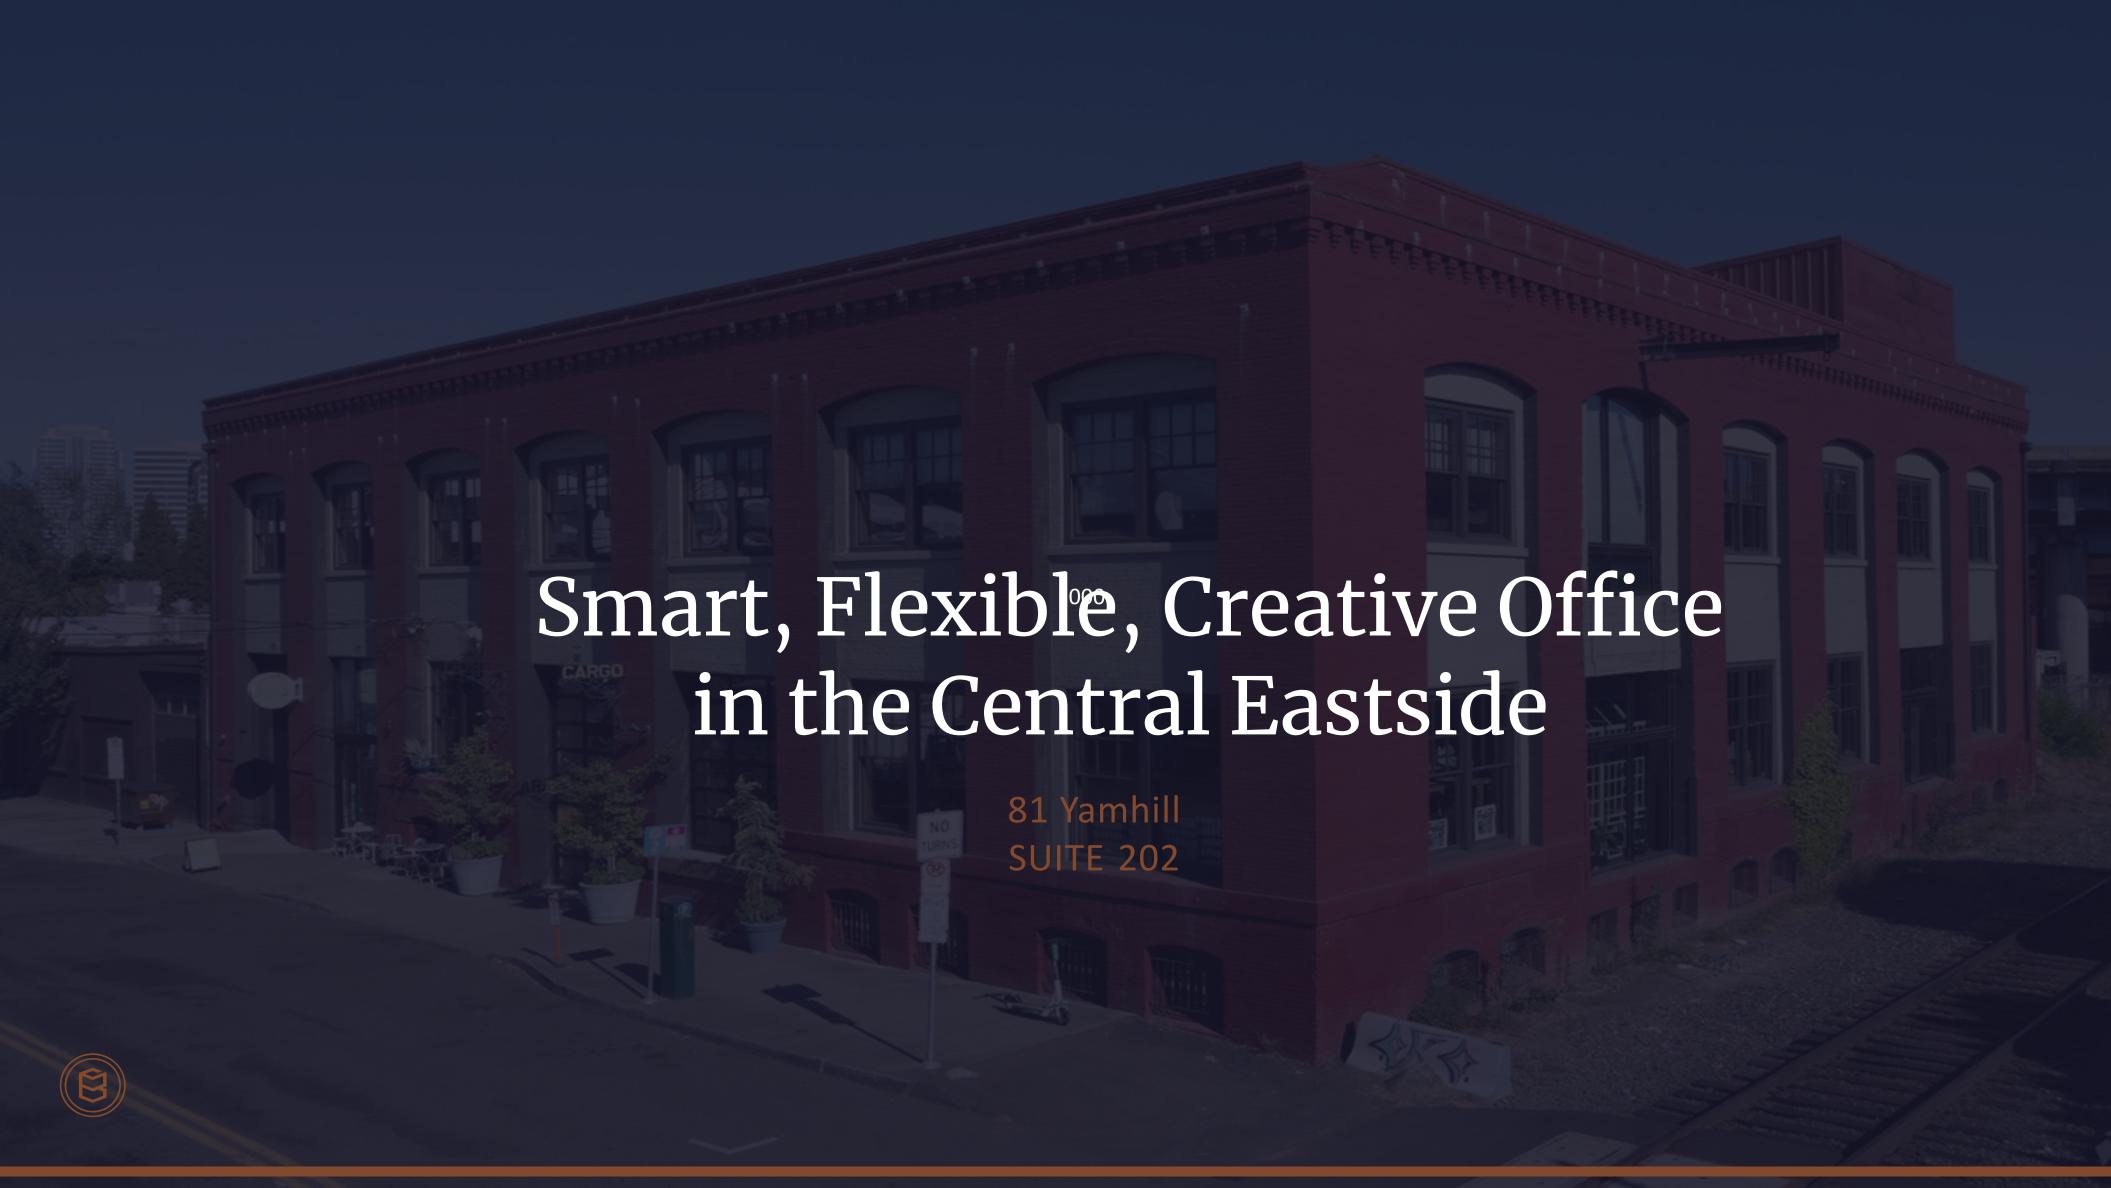

### 81 Yamhill Suite 202

2,488 RSF \$22/NNN July 2024

#### **BUILDING FEATURES**

Located on SE Yamhil St., 81 Yamhill is a renovated, historic building that Cargo, and wine bar Grape Ape call home. Conveniently located near Boke Bowl, Bunk Bar, Water Avenue Coffee, Clarklewis and many creative companies. With the SE streetcar line just blocks to the east, an array of Central Eastside restaurants, bars, and services within easy walking distance, and quick access to downtown and I-5, the 81 Yamill is well connected to all Portland has to offer.