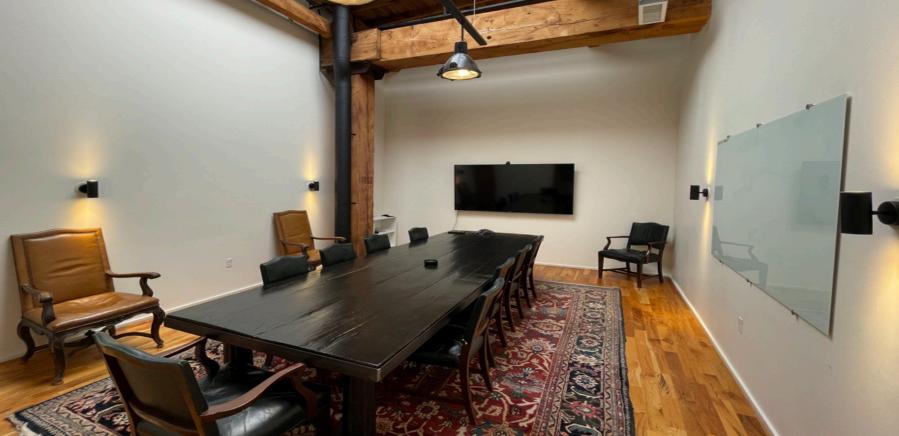

Modern 2<sup>nd</sup> floor common area kitchen

Light bright collaboration area