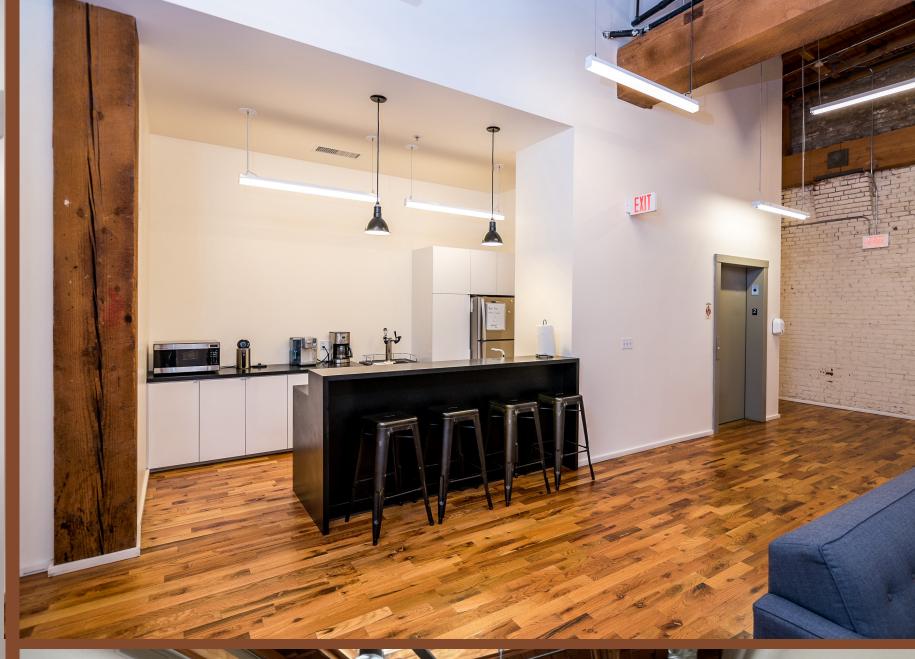

Modern 2<sup>nd</sup> floor common area kitchen

Light bright collaboration area