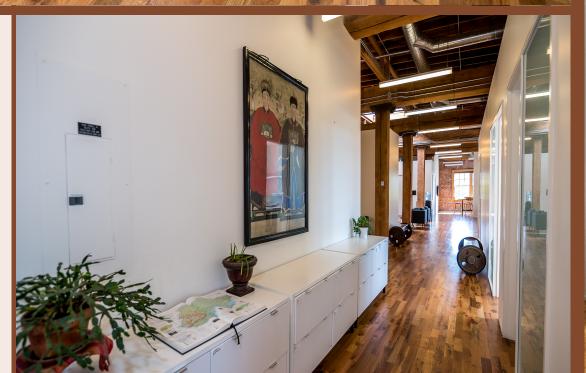

- Exposed ceilings
- HardwoodFloors
- Individually controlled HVAC

- Pet-friendly building
- Newly updated common area kitchen and showers
- Parking and storage available for an additional charge

Light-filled suite with exposed old growth timber ceilings