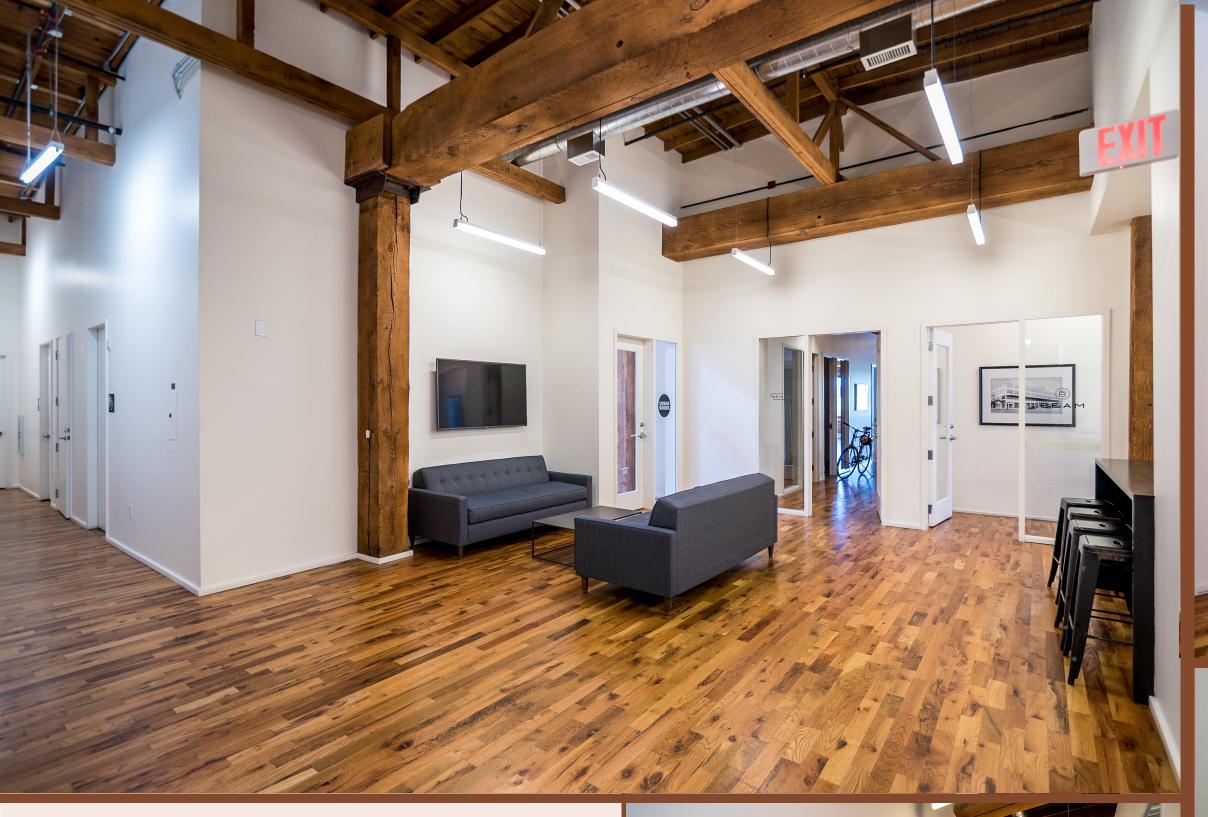

- Exposed ceilings
- HardwoodFloors
- Individually controlled HVAC

- Pet-friendly building
- Newly updated common area kitchen and showers
- Parking and storage available for an additional charge

Light-filled suite with exposed old growth timber ceilings