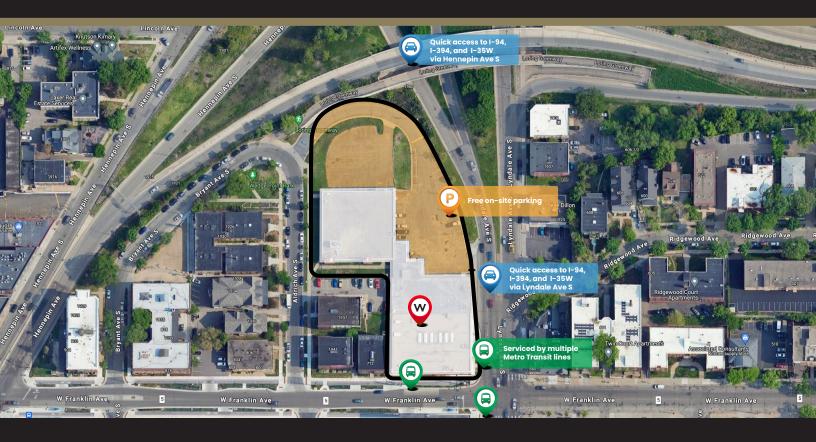

#### 1936 Lyndale Ave S. Minneapolis, MN 55403

Hillcrest Development's latest redevelopment, The Watkins Building (formerly the Vision Loss Resource building), is in the heart of the Lowry-East (Wedge) neighborhood just south of I-94 and Downtown Minneapolis. The Watkins Building is a coveted mix of historic brick/timber and masonry with new windows, abundant natural light and free parking.