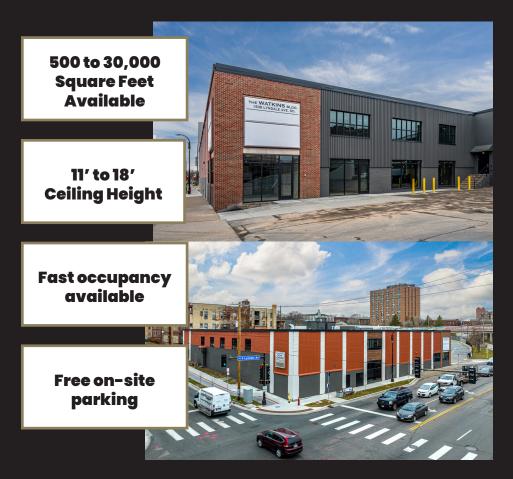

#### 1936 Lyndale Ave S. Minneapolis, MN 55403

Hillcrest Development's latest redevelopment, The Watkins Building (formerly the Vision Loss Resource building), is in the heart of the Lowry-East (Wedge) neighborhood just south of I-94 and Downtown Minneapolis. The Watkins Building is a coveted mix of historic brick/timber and masonry with new windows, abundant natural light and free parking.