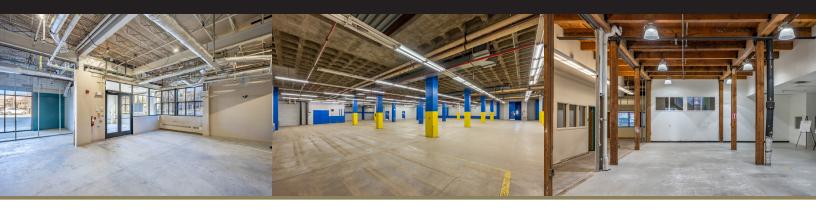

#### 1936 Lyndale Ave S. Minneapolis, MN 55403

Hillcrest Development's latest redevelopment, The Watkins Building (formerly the Vision Loss Resource building), is in the heart of the Lowry-East (Wedge) neighborhood just south of I-94 and Downtown Minneapolis. The Watkins Building is a coveted mix of historic brick/timber and masonry with new windows, abundant natural light and free parking.