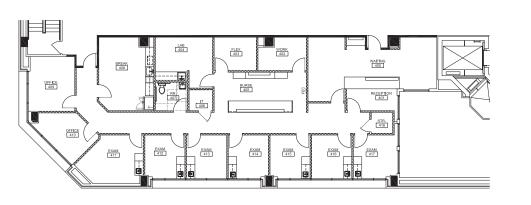

SF





Acre Park & Running Track

Hour Campus Security

- + Full building renovations completed
- + Hassle free location at BUMC
- + Abundant parking with 2 levels of underground garage parking
- + Access to 5.8 acre Landry Park
- + Free patient and visitor parking
- + Walking distance to Baylor DART station
- + Sweeping views of downtown Dallas
- + Full service rate No base year
- + First class management and maintenance team
- + Strong community of referring physicians





### JOIN A WINNING GROUP OF TENANTS

- # REHABILITATION
- # IMAGING
- # HEART & VASCULAR
- **MOHS SURGERY**
- # NEPHROLOGY
- # EARS, NOSE, THROAT

- # INTERNAL MEDICINE
- # JOINT & SPINE
- **#** ORTHOPEDICS
- # DERMATOLOGY
- # OB/GYN
- # COWBOYS FIT



### **SPEC SUITE IMAGES**



#### **MOVE-IN READY SPEC SUITES**



# SUITE 4100

3,857 RSF Available

# SUITE 4200

4,123 RSF Available



#### **MOVE-IN READY SPEC SUITES**

# SUITE 5000



## **SUITE 5300** 4,618 RSF Available

## SUITE 5200

4,461 RSF Available



#### **MOVE-IN READY SPEC SUITES**

## SUITE 7500

3,030 RSF Available



### **SUPER-SIZED FLOORPLATE**



2ND FLOOR 36,967 RSF Available



#### **ABOUT THE CAMPUS**



Minutes from Deep Ellum



Minutes from Downtown Dallas



Minutes from Uptown

- + 20 minute drive to Love Field Airport (DAL)
- + 30 minute drive to DFW International Airport (DFW)
- + No hassle, convenient access to six hospitals on campus
- + Surrounded by a wide variety of restaurants and bars



#### **ABOUT THE OWNER**



Healthcare Realty is a publicly-traded Real Estate Investment Trust (REIT) that focuses on owni