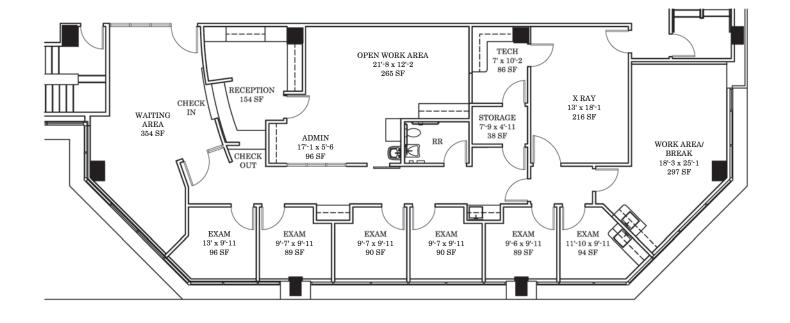

ing distance to Baylor DART station
- + Sweeping views of downtown Dallas
- + Full service rate No base year
- + First class management and maintenance team
- + Strong community of referring physicians





### JOIN A WINNING GROUP OF TENANTS

- # REHABILITATION
- # IMAGING
- # HEART & VASCULAR
- **MOHS SURGERY**
- # NEPHROLOGY
- # EARS, NOSE, THROAT

- # INTERNAL MEDICINE
- # JOINT & SPINE
- **#** ORTHOPEDICS
- # DERMATOLOGY
- # OB/GYN
- # COWBOYS FIT



### **SPEC SUITE IMAGES**



#### **MOVE-IN READY SPEC SUITES**



# SUITE 4100

3,857 RSF Available

# SUITE 4200

4,123 RSF Available



#### **MOVE-IN READY SPEC SUITES**

# SUITE 5000



## **SUITE 5300** 4,618 RSF Available

## SUITE 5200

4,461 RSF Available



#### **MOVE-IN READY SPEC SUITES**

## SUITE 7500

3,030 RSF Available



### **SUPER-SIZED FLOORPLATE**



2ND FLOOR 36,967 RSF Available



#### **ABOUT THE CAMPUS**



Minutes from Deep Ellum



Minutes from Downtown Dallas



Minutes from Uptown

- + 20 minute drive to Love Field Airport (DAL)
- + 30 minute drive to DFW International Airport (DFW)
- + No hassle, convenient access to six hospitals on campus
- + Surrounded by a wide variety of restaurants and bars



#### **ABOUT THE OWNER**



Healthcare Realty is a publicly-traded Real Estate Investment Trust (REIT) that focuses on owning, managing, acquiring and developing outpatient medical facilities throughout the United States. As the first REIT to specialize in medical office buildings, the Company has built a well-regarded medical real estate portfolio affiliated with market-leading healthcare syste