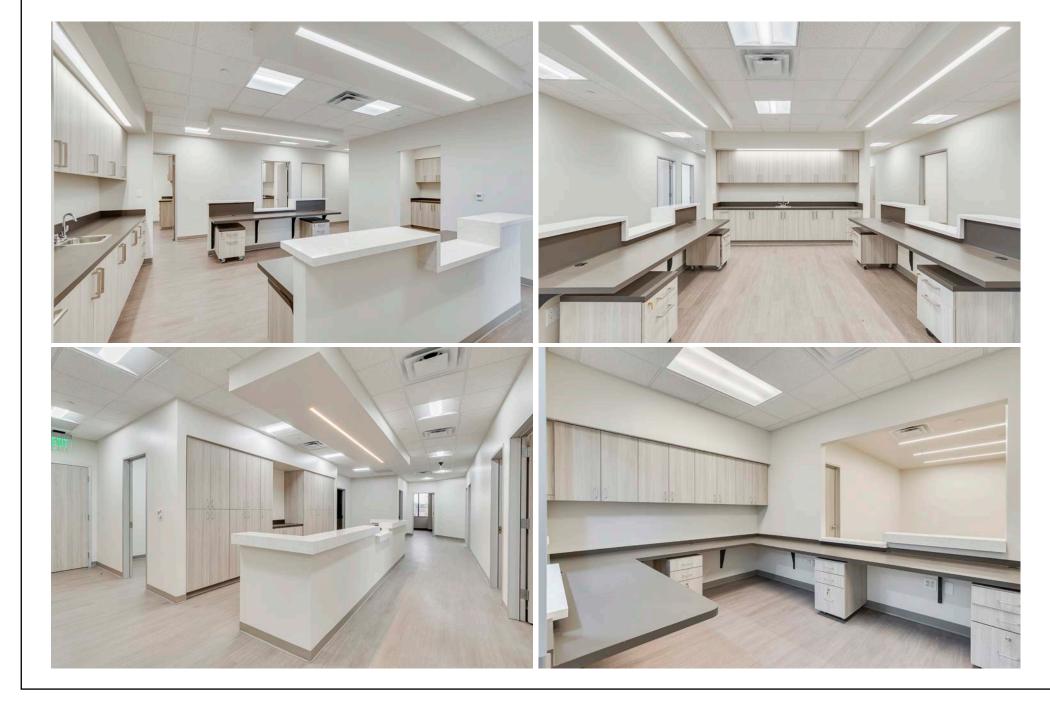

ss A Medical / Office Stories 217,144 SF





Acre Park & Running Track

Hour Campus Security

- + Full building renovations completed
- + Hassle free location at BUMC
- + Abundant parking with 2 levels of underground garage parking
- + Access to 5.8 acre Landry Park
- + Free patient and visitor parking
- + Walking distance to Baylor DART station
- + Sweeping views of downtown Dallas
- + Full service rate No base year
- + First class management and maintenance team
- + Strong community of referring physicians





### JOIN A WINNING GROUP OF TENANTS

- # REHABILITATION
- # IMAGING
- # HEART & VASCULAR
- **MOHS SURGERY**
- # NEPHROLOGY
- # EARS, NOSE, THROAT

- # INTERNAL MEDICINE
- # JOINT & SPINE
- **#** ORTHOPEDICS
- # DERMATOLOGY
- # OB/GYN
- # COWBOYS FIT



### **SPEC SUITE IMAGES**



#### **MOVE-IN READY SPEC SUITES**



# SUITE 4100

3,857 RSF Available

# SUITE 4200

4,123 RSF Available



#### **MOVE-IN READY SPEC SUITES**

# SUITE 5000



## **SUITE 5300** 4,618 RSF Available

## SUITE 5200

4,461 RSF Available



#### **MOVE-IN READY SPEC SUITES**

## SUITE 7500

3,030 RSF Available



### **SUPER-SIZED FLOORPLATE**



2ND FLOOR 36,967 RSF Available



#### **ABOUT THE CAMPUS**



Minutes from Deep Ellum



Minutes from Downtown Dallas



Minutes from Uptown

- + 20 minute drive to Love Field Airport (DAL)
- + 30 minute drive to DFW International Airport (DFW)
- + No hassle, convenient access to six hospitals on campus
- + Surrounded by a wide variety of restaurants and bars



#### **ABOUT THE OWNER**



Healthcare Realty is a publicly-traded Real Estate Invest