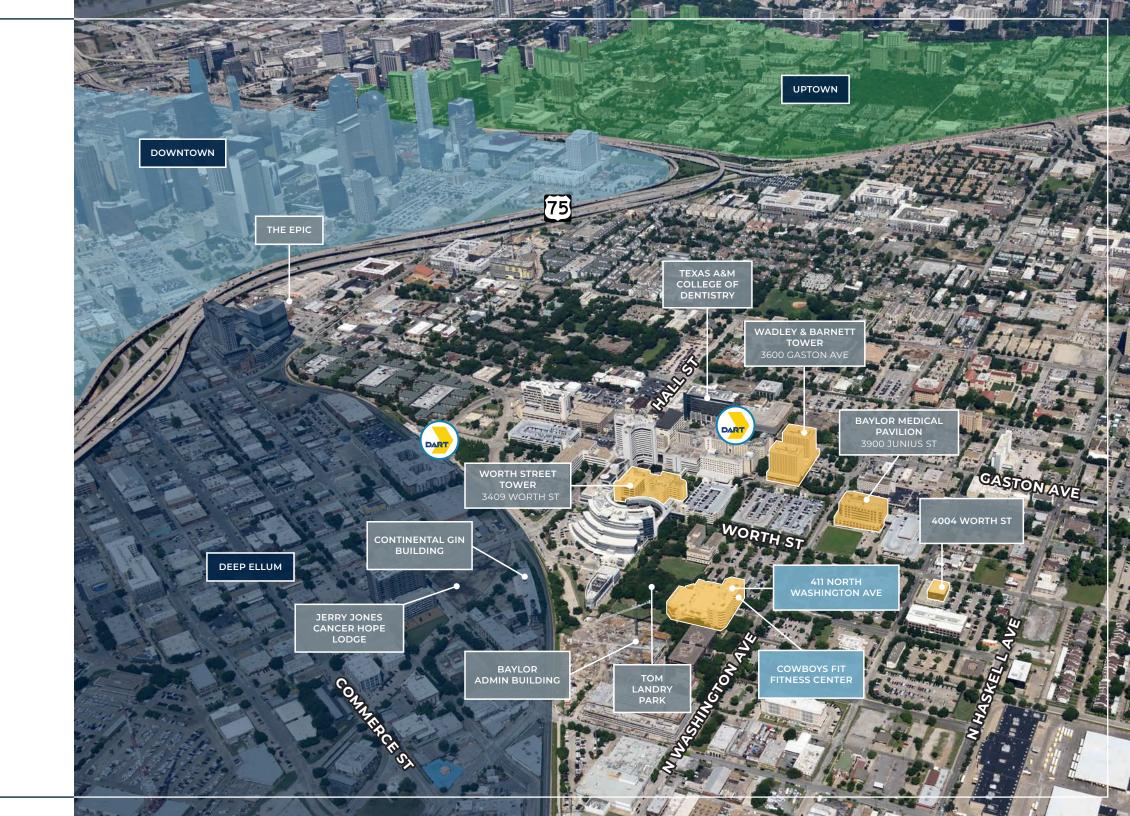

#### **ABOUT THE CAMPUS**

Minutes from Deep Ellum

Minutes from Downtown Dallas

Minutes from Uptown

- + 20 minute drive to Love Field Airport (DAL)
- + 30 minute drive to DFW International Airport (DFW)
- + No hassle, convenient access to six hospitals on campus
- + Surrounded by a wide variety of restaurants and bars

# BARNETT AND WADLEY TOWER

3600 Gaston Ave, Dallas, TX 75246

# WORTH STREET TOWER

3409 Worth Street, Dallas, TX 75246

# BAYLOR MEDICAL PAVILION

3900 Junius St, Dallas, TX 75246

#### 4004 WORTH STREET

4004 Worth St, Dallas, TX 75246