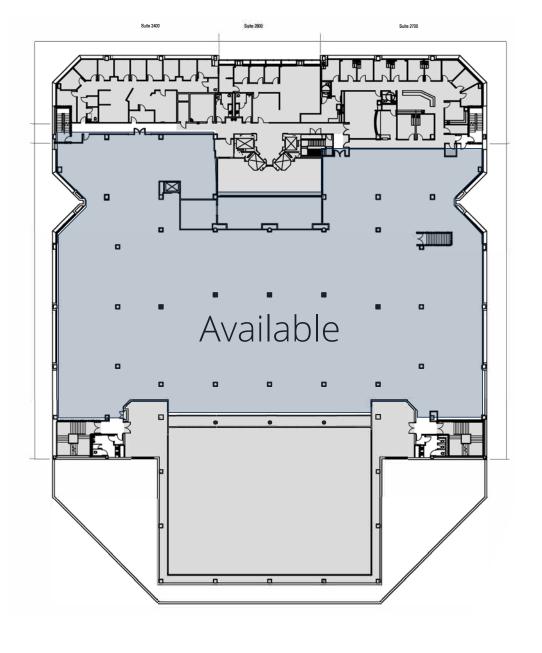

n
- + Sweeping views of downtown Dallas
- + Full service rate No base year
- + First class management and maintenance team
- + Strong community of referring physicians





### JOIN A WINNING GROUP OF TENANTS

- # REHABILITATION
- # IMAGING
- # HEART & VASCULAR
- **MOHS SURGERY**
- # NEPHROLOGY
- # EARS, NOSE, THROAT

- # INTERNAL MEDICINE
- # JOINT & SPINE
- **#** ORTHOPEDICS
- # DERMATOLOGY
- # OB/GYN
- # COWBOYS FIT



### **SPEC SUITE IMAGES**



#### **MOVE-IN READY SPEC SUITES**



# SUITE 4100

3,857 RSF Available

# SUITE 4200

4,123 RSF Available



#### **MOVE-IN READY SPEC SUITES**

# SUITE 5000



## **SUITE 5300** 4,618 RSF Available

## SUITE 5200

4,461 RSF Available



#### **MOVE-IN READY SPEC SUITES**

## SUITE 7500

3,030 RSF Available



### **SUPER-SIZED FLOORPLATE**



2ND FLOOR 36,967 RSF Available



#### **ABOUT THE CAMPUS**



Minutes from Deep Ellum



Minutes from Downtown Dallas



Minutes from Uptown

- + 20 minute drive to Love Field Airport (DAL)
- + 30 minute drive to DFW International Airport (DFW)
- + No hassle, convenient access to six hospitals on campus
- + Surrounded by a wide variety of restaurants and bars



#### **ABOUT THE OWNER**



Healthcare Realty is a publicly-traded Real Estate Investment Trust (REIT) that focuses on owning, managing, acquiring and developing outpatient medical facilities throughout the United States. As the first REIT to specialize in medical office buildings, the Company has built a well-regarded medical real estate portfolio affiliated with market-leading healthcare systems. As of June 30, 2020, the Compa