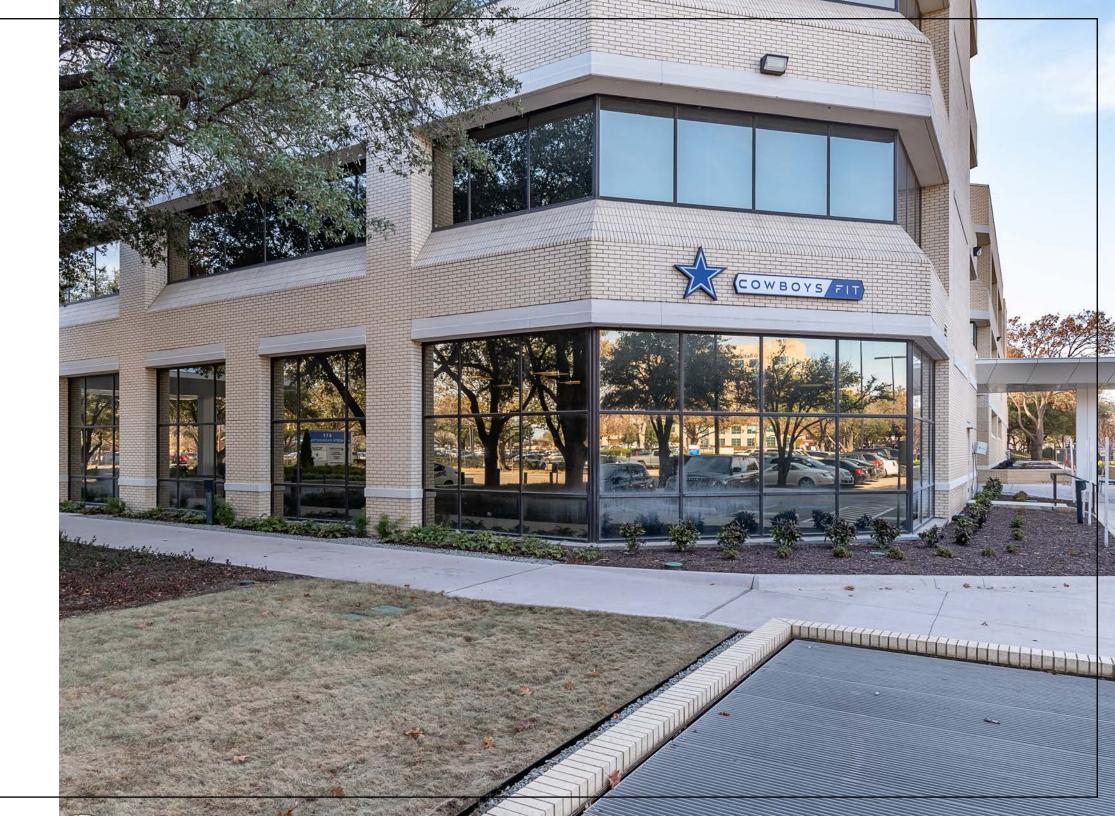

Introducing the re-imagined 411 North Washington. Located in the heart of the Baylor University Medical Center and bordered by Deep Ellum – Dallas' most energetic and authentic neighborhood. 411 North Washington offers healthcare providers and companies over 217,000 SF of Class A space with sweeping views of Dallas and access to the most active restaurant and entertainment district in Dallas. With recent renovations designed by global architecture firm Perkins+Wills, the building offers tenants a brand new Cowboys Fits facility and access to the almost 6 acre Landry Park, large floorplates, and garage parking.

### JOIN A WINNING GROUP OF TENANTS

- # REHABILITATION
- # IMAGING
- # HEART & VASCULAR
- **MOHS SURGERY**
- # NEPHROLOGY
- # EARS, NOSE, THROAT

- # INTERNAL MEDICINE
- # JOINT & SPINE
- **#** ORTHOPEDICS
- # DERMATOLOGY
- # OB/GYN
- # COWBOYS FIT