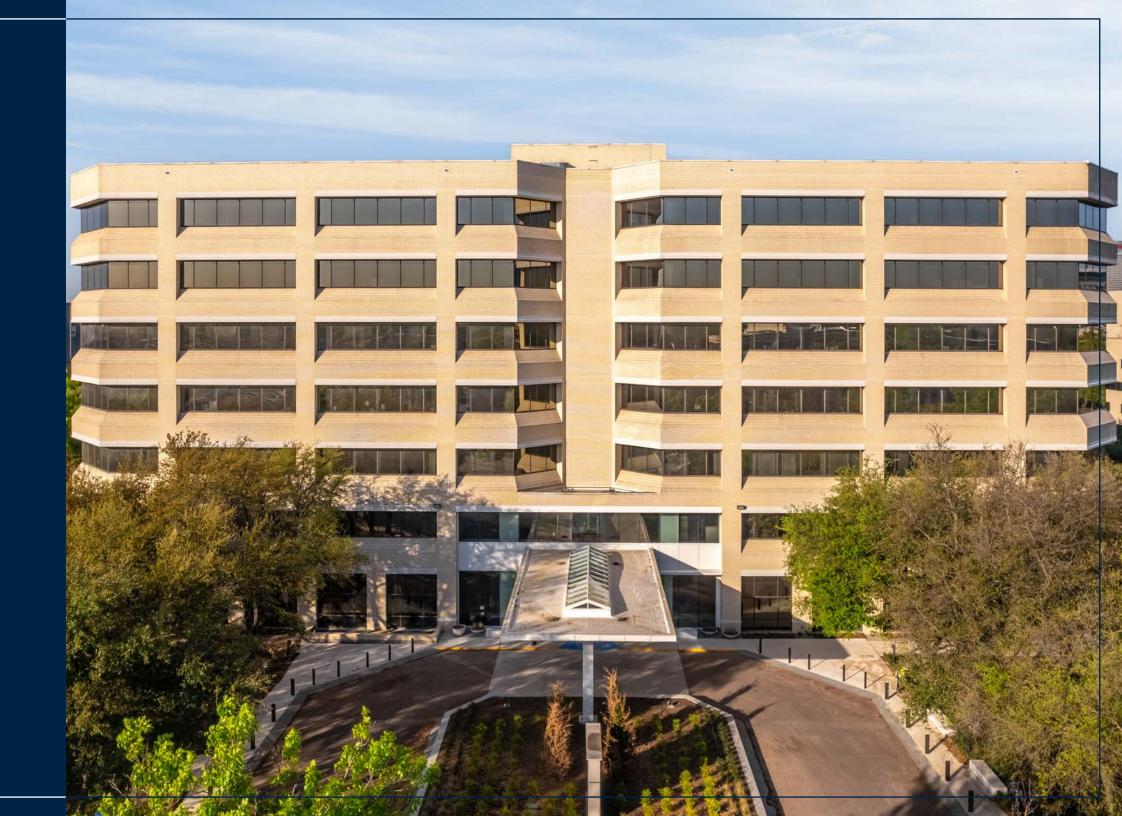

Introducing the re-imagined 411 North Washington. Located in the heart of the Baylor University Medical Center and bordered by Deep Ellum – Dallas' most energetic and authentic neighborhood. 411 North Washington offers healthcare providers and companies over 217,000 SF of Class A space with sweeping views of Dallas and access to the most active restaurant and entertainment district in Dallas. With recent renovations designed by global architecture firm Perkins+Wills, the building offers tenants a brand new Cowboys Fits facility and access to the almost 6 acre Landry Park, large floorplates, and garage parking.

### **ABOUT THE BUILDING**

Class A Medical / Office Stories 217,144 SF

Acre Park & Running Track

Hour Campus Security

- + Full building renovations completed
- + Hassle free location at BUMC
- + Abundant parking with 2 levels of underground garage parking
- + Access to 5.8 acre Landry Park
- + Free patient and visitor parking
- + Walking distance to Baylor DART station
- + Sweeping views of downtown Dallas
- + Full service rate No base year
- + First class management and maintenance team
- + Strong community of referring physicians