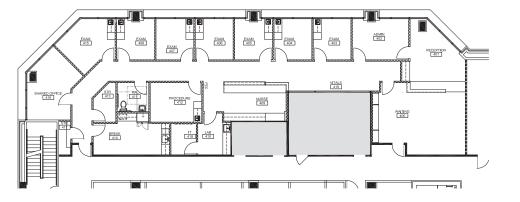

# SUITE 5000

## **SUITE 5300** 4,618 RSF Available

## SUITE 5200

4,461 RSF Available