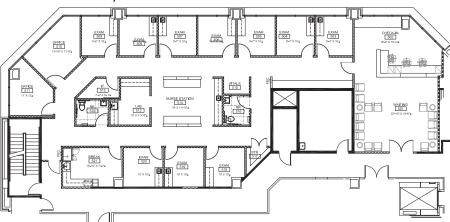

cess to 5.8 acre Landry Park
- + Free patient and visitor parking
- + Walking distance to Baylor DART station
- + Sweeping views of downtown Dallas
- + Full service rate No base year
- + First class management and maintenance team
- + Strong community of referring physicians





### JOIN A WINNING GROUP OF TENANTS

- # REHABILITATION
- # IMAGING
- # HEART & VASCULAR
- **MOHS SURGERY**
- # NEPHROLOGY
- # EARS, NOSE, THROAT

- # INTERNAL MEDICINE
- # JOINT & SPINE
- **#** ORTHOPEDICS
- # DERMATOLOGY
- # OB/GYN
- # COWBOYS FIT



### **SPEC SUITE IMAGES**



#### **MOVE-IN READY SPEC SUITES**



# SUITE 4100

3,857 RSF Available

# SUITE 4200

4,123 RSF Available



#### **MOVE-IN READY SPEC SUITES**

# SUITE 5000



## **SUITE 5300** 4,618 RSF Available

## SUITE 5200

4,461 RSF Available



#### **MOVE-IN READY SPEC SUITES**

## SUITE 7500

3,030 RSF Available



### **SUPER-SIZED FLOORPLATE**



2ND FLOOR 36,967 RSF Available



#### **ABOUT THE CAMPUS**



Minutes from Deep Ellum



Minutes from Downtown Dallas



Minutes from Uptown

- + 20 minute drive to Love Field Airport (DAL)
- + 30 minute drive to DFW International Airport (DFW)
- + No hassle, convenient access to six hospitals on campus
- + Surrounded by a wide variety of restaurants and bars



#### **ABOUT THE OWNER**



Healthcare Realty is a publicly-traded Real Estate Investment Trust (REIT) that focuses on owning, managing, acquiring and developing outpatient medical facilities throughout the United States. As the first REIT to specialize in medical office buildings, the Company has built a well-regarded med