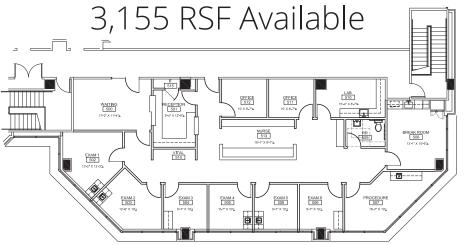

BUMC
- + Abundant parking with 2 levels of underground garage parking
- + Access to 5.8 acre Landry Park
- + Free patient and visitor parking
- + Walking distance to Baylor DART station
- + Sweeping views of downtown Dallas
- + Full service rate No base year
- + First class management and maintenance team
- + Strong community of referring physicians





### JOIN A WINNING GROUP OF TENANTS

- # REHABILITATION
- # IMAGING
- # HEART & VASCULAR
- **MOHS SURGERY**
- # NEPHROLOGY
- # EARS, NOSE, THROAT

- # INTERNAL MEDICINE
- # JOINT & SPINE
- **#** ORTHOPEDICS
- # DERMATOLOGY
- # OB/GYN
- # COWBOYS FIT



### **SPEC SUITE IMAGES**



#### **MOVE-IN READY SPEC SUITES**



# SUITE 4100

3,857 RSF Available

# SUITE 4200

4,123 RSF Available



#### **MOVE-IN READY SPEC SUITES**

# SUITE 5000



## **SUITE 5300** 4,618 RSF Available

## SUITE 5200

4,461 RSF Available



#### **MOVE-IN READY SPEC SUITES**

## SUITE 7500

3,030 RSF Available



### **SUPER-SIZED FLOORPLATE**



2ND FLOOR 36,967 RSF Available



#### **ABOUT THE CAMPUS**



Minutes from Deep Ellum



Minutes from Downtown Dallas



Minutes from Uptown

- + 20 minute drive to Love Field Airport (DAL)
- + 30 minute drive to DFW International Airport (DFW)
- + No hassle, convenient access to six hospitals on campus
- + Surrounded by a wide variety of restaurants and bars



#### **ABOUT THE OWNER**



Healthcare Realty is a publicly-traded Real Estate Investment Trust (REIT) that focuses on owning, managing, acquiring and developing outpatient medical facilities throughout the United States. As the first REIT to spec