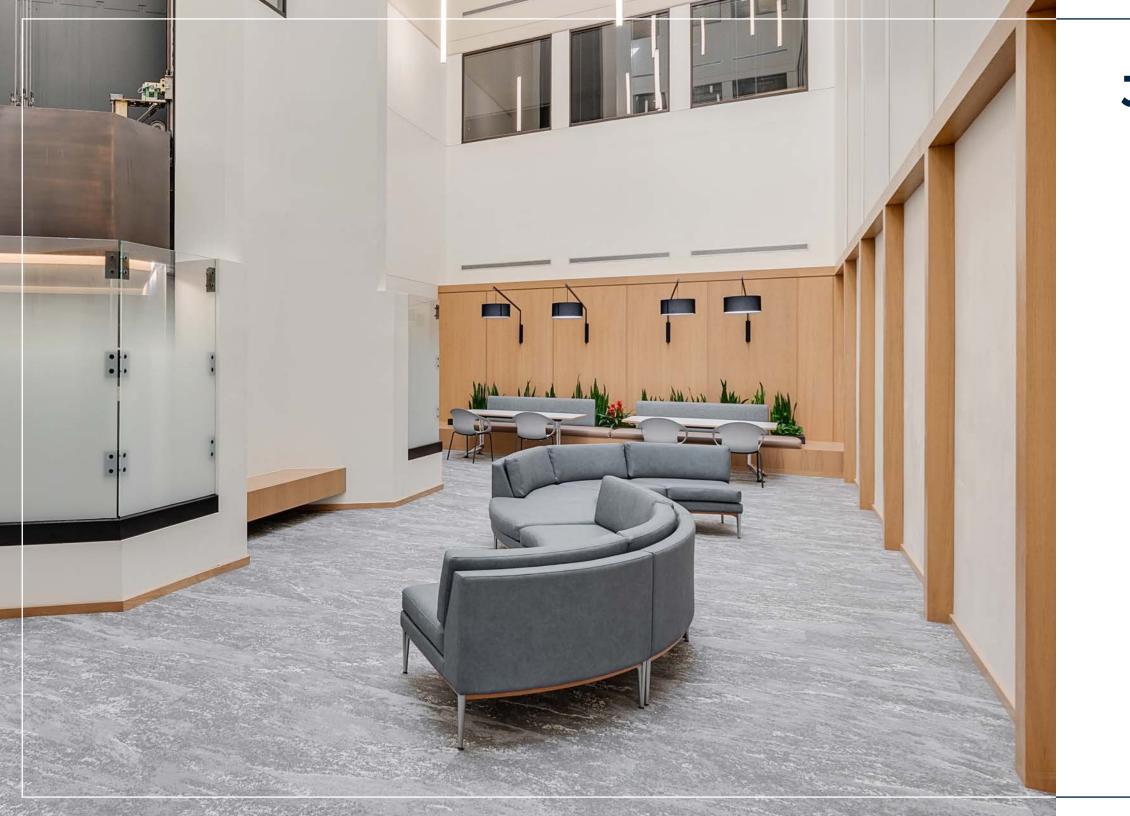

t district in Dallas. With recent renovations designed by global architecture firm Perkins+Wills, the building offers tenants a brand new Cowboys Fits facility and access to the almost 6 acre Landry Park, large floorplates, and garage parking.



### **ABOUT THE BUILDING**





Class A Medical / Office Stories 217,144 SF





Acre Park & Running Track

Hour Campus Security

- + Full building renovations completed
- + Hassle free location at BUMC
- + Abundant parking with 2 levels of underground garage parking
- + Access to 5.8 acre Landry Park
- + Free patient and visitor parking
- + Walking distance to Baylor DART station
- + Sweeping views of downtown Dallas
- + Full service rate No base year
- + First class management and maintenance team
- + Strong community of referring physicians





### JOIN A WINNING GROUP OF TENANTS

- # REHABILITATION
- # IMAGING
- # HEART & VASCULAR
- **MOHS SURGERY**
- # NEPHROLOGY
- # EARS, NOSE, THROAT

- # INTERNAL MEDICINE
- # JOINT & SPINE
- **#** ORTHOPEDICS
- # DERMATOLOGY
- # OB/GYN
- # COWBOYS FIT



### **SPEC SUITE IMAGES**



#### **MOVE-IN READY SPEC SUITES**



# SUITE 4100

3,857 RSF Available

# SUITE 4200

4,123 RSF Available



#### **MOVE-IN READY SPEC SUITES**

# SUITE 5000



## **SUITE 5300** 4,618 RSF Available

## SUITE 5200

4,461 RSF Available



#### **MOVE-IN READY SPEC SUITES**

## SUITE 7500

3,030 RSF Available



### **SUPER-SIZED FLOORPLATE**



2ND FLOOR 36,967 RSF Available



#### **ABOUT THE CAMPUS**



Minutes from Deep Ellum



Minutes from Downtown Dallas



Minutes from Uptown

- + 20 minute drive to Lov