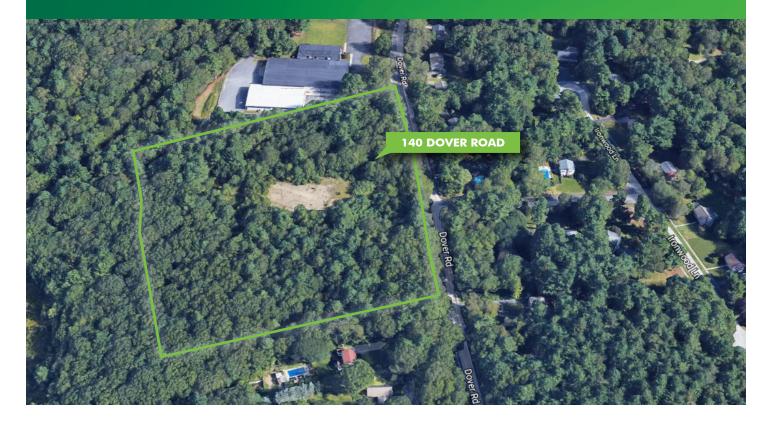

## **DEVELOPMENT SITE** ±7.65 ACRES

**140 DOVER ROAD** Millis, MA

## **PROPERTY FEATURES**

CBRE, Inc. is pleased to offer for sale 140 Dover Road, Millis, Massachusetts. The property is located off Main Street, Route 109 and in proximity to Interstate 95 and 495.

- + Land Area:
  - ±7.65 acres
  - Map 53 Lot 6
- + Zone:
  - R-S