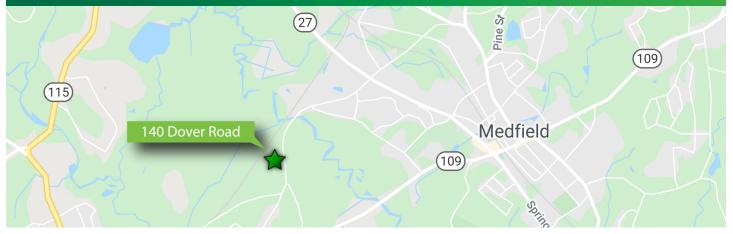

## **DEVELOPMENT SITE** ±7.65 ACRES

**140 DOVER ROAD** Millis, MA

## **PROPERTY FEATURES**

CBRE, Inc. is pleased to offer for sale 140 Dover Road, Millis, Massachusetts. The property is located off Main Street, Route 109 and in proximity to Interstate 95 and 495.

- + Land Area:
  - ±7.65 acres
  - Map 53 Lot 6
- + Zone:
  - R-S