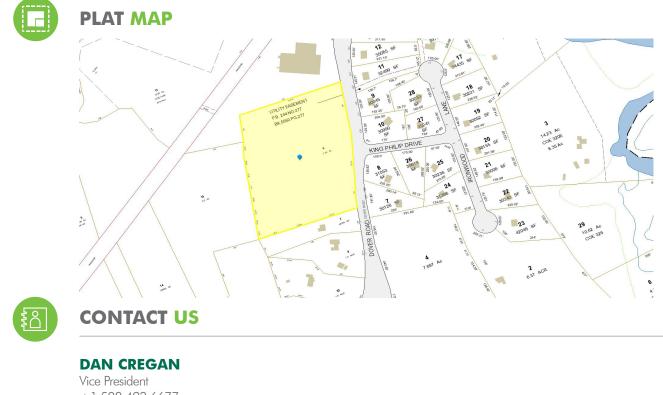

## **PROPERTY FEATURES**

CBRE, Inc. is pleased to offer for sale 140 Dover Road, Millis, Massachusetts. The property is located off Main Street, Route 109 and in proximity to Interstate 95 and 495.

- + Land Area:
  - ±7.65 acres
  - Map 53 Lot 6
- + Zone:
  - R-S

## ±7.65 ACRES DEVELOPMENT SITE

FOR SALE 140 DOVER ROAD Millis, MA

+1 508 493 6677 dan.cregan@cbre.com

© 2020 CBRE, Inc. All rights reserved. This information has been obtained from sources believed reliable, but has not been verified for accuracy or completeness. You should conduct a careful, independent investigation of the property and verify all information. Any reliance on this information is solely at your own risk. CBRE and the CBRE logo are service marks of CBRE, Inc. All other marks displayed on this document are the property of their respective owners. Photos herein are the property of their respective owners. Use of these images without the express written consent of the owner is prohibited.