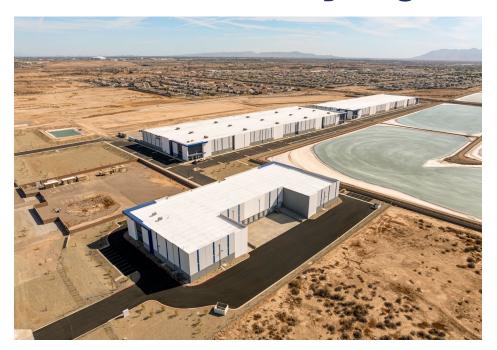

## Northern Parkway Logistics Hub

- A new 6-building industrial park located along the south side of Northern Parkway
- Halfway between Loop 101 and Loop 303
- This convenient location will provide much needed mid-size multi-tenant product
- Buildings ranging from ±50,000 SF to ±208,000 SF
- 5 miles (5 minute drive) from the Loop 101
- 4 miles (5 minute drive) from the Loop 303
- Surrounded by amenities and provides unprecedented access to two of the Valley's major freeways