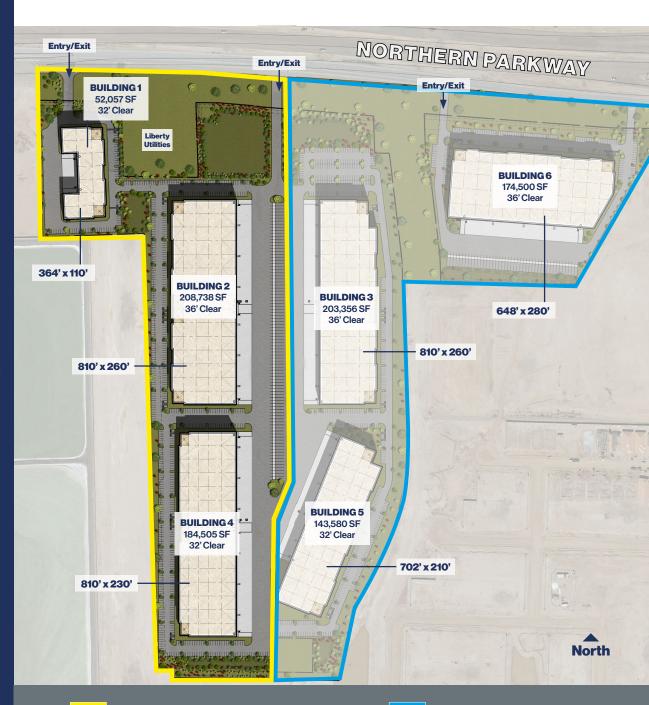

### Site plan

# **Building specifications**

| PHASE                | PHASE1                 | PHASE1              | PHASE1              | PHASE 2           | PHASE 2           | PHASE 2           |
|----------------------|------------------------|---------------------|---------------------|-------------------|-------------------|-------------------|
| PROJECT SPECS        | BUILDING1              | BUILDING 2          | BUILDING 4          | BUILDING3         | BUILDING 5        | BUILDING 6        |
| Building SF          | 52,057 SF              | 208,738 SF          | 184,505 SF          | 203,356 SF        | 143,580 SF        | 174,500 SF        |
| Spec Office Sizes    | 3,300 SF               | 3,645 SF            | 4,000 SF            | To Suit           | To Suit           | To Suit           |
| Auto Parks           | 81                     | 270                 | 265                 | 257               | 206               | 174               |
| Trailer Court Depth  | 135'                   | 135'                | 135'                | 135'              | 135'              | 135'              |
| Trailer Parking      | 0                      | 40                  | 22                  | 29                | 0                 | 43                |
| Dock Doors           | 8                      | 46                  | 46                  | 46                | 32                | 29                |
| Grade Level Doors    | 2                      | 4                   | 4                   | 4                 | 2                 | 2                 |
| Slab Thickness       | 7" on 4" ABC Fill      | 7" on 4" ABC Fill   | 7" on 4" ABC Fill   | 7" on 4" ABC Fill | 7" on 4" ABC Fill | 7" on 4" ABC Fill |
| Column Spacing       | 52' x 50'              | 50' x 54'           | 40' x 54'           | 50' x 54'         | 50' x 54'         | 60' x 54'         |
| Speed Bay Dimensions | 60' x 52'              | 60' x 54'           | 60' x 54'           | 60' x 54'         | 60'x54'           | 60' x 54'         |
| Clear Height         | 32'                    | 36'                 | 32'                 | 36'               | 32'               | 36'               |
| Electrical Power     | 3,000 amps             | 6,000 amps          | 6,000 amps          | TBD               | TBD               | TBD               |
| Sprinklers           | K-17 Heads             | K-25 Heads          | K-17 Heads          | ESFR              | ESFR              | ESFR              |
| Construction Status  | Ready for<br>Occupancy | Ready for Occupancy | Ready for Occupancy | Planned           | Planned           | Planned           |