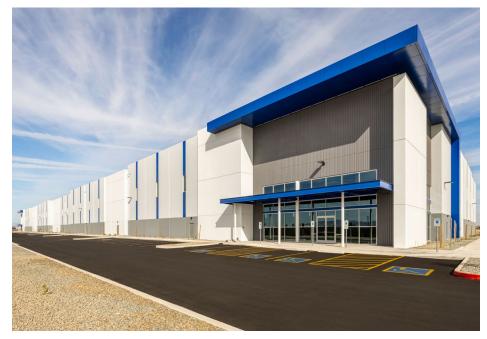

## Northern Parkway Logistics Hub

- A new 6-building industrial park located along the south side of Northern Parkway
- Halfway between Loop 101 and Loop 303
- This convenient location will provide much needed mid-size multi-tenant product
- Buildings ranging from ±50,000 SF to ±208,000 SF
- 5 miles (5 minute drive) from the Loop 101
- 4 miles (5 minute drive) from the Loop 303
- Surrounded by amenities and provides unprecedented access to two of the Valley's major freeways