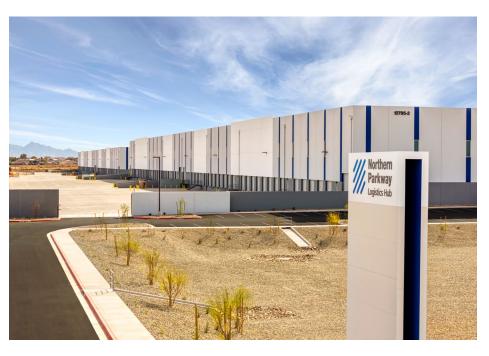

## Northern Parkway Logistics Hub

- A new 6-building industrial park located along the south side of Northern Parkway
- Halfway between Loop 101 and Loop 303
- This convenient location will provide much needed mid-size multi-tenant product
- Buildings ranging from ±50,000 SF to ±208,000 SF
- 5 miles (5 minute drive) from the Loop 101
- 4 miles (5 minute drive) from the Loop 303
- Surrounded by amenities and provides unprecedented access to two of the Valley's major freeways