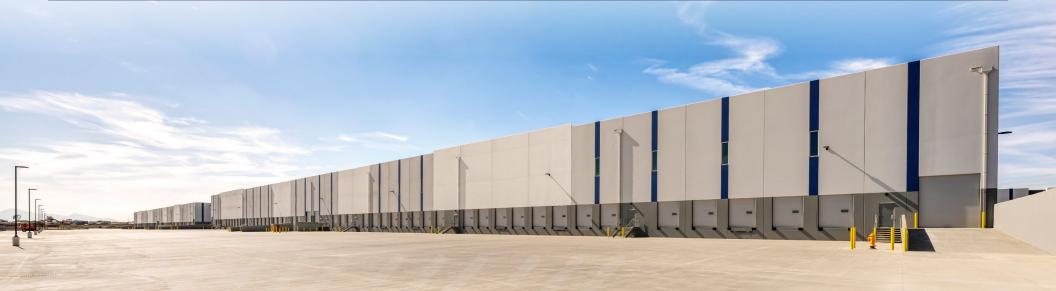

## Northern Parkway Logistics Hub

- A new 6-building industrial park located along the south side of Northern Parkway
- Halfway between Loop 101 and Loop 303
- This convenient location will provide much needed mid-size multi-tenant product
- Buildings ranging from ±50,000 SF to ±208,000 SF
- 5 miles (5 minute drive) from the Loop 101
- 4 miles (5 minute drive) from the Loop 303
- Surrounded by amenities and provides unprecedented access to two of the Valley's major freeways