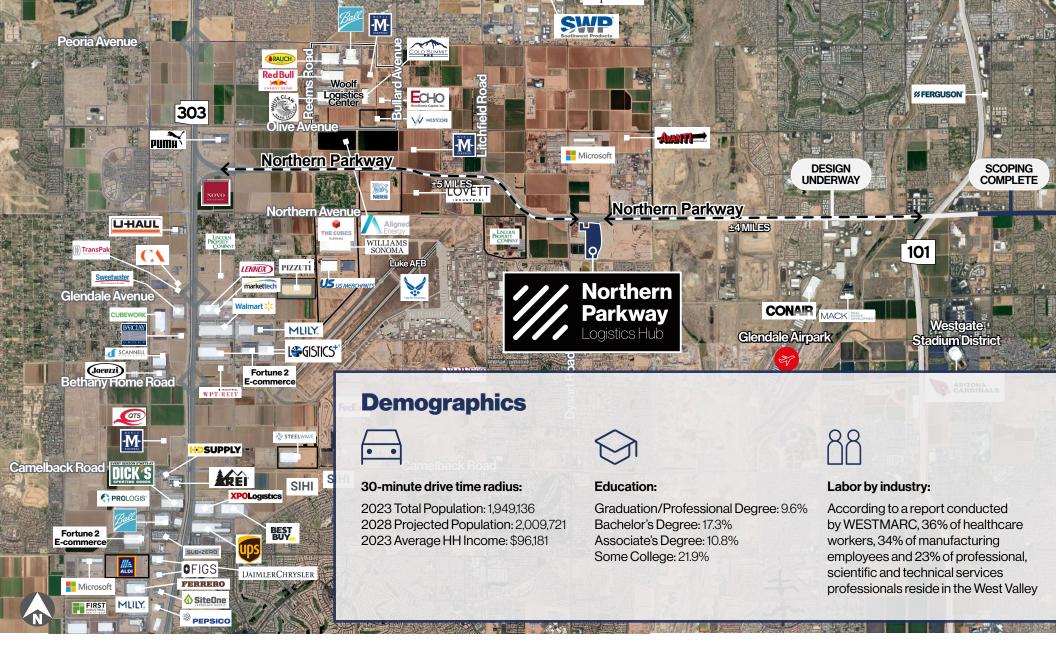

### **Why West Valley:**

- Upwards of 1.8 million people reside in the West Valley, with projections showing continued growth
- Several universities and educational institutions: Grand Canyon University (GCU), Midwestern University, Webster University, Carrington College and more
- West Valley is home to 984 businesses and 43,890 employees in the manufacturing market

### Site plan