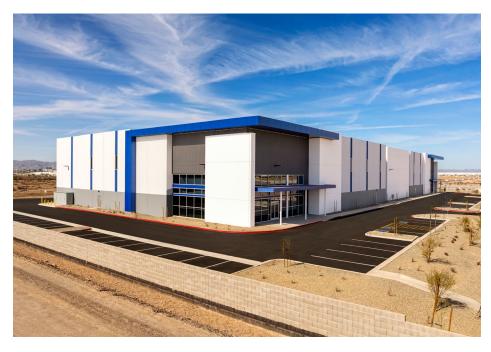

## Northern Parkway Logistics Hub

- A new 6-building industrial park located along the south side of Northern Parkway
- Halfway between Loop 101 and Loop 303
- This convenient location will provide much needed mid-size multi-tenant product
- Buildings ranging from ±50,000 SF to ±208,000 SF
- 5 miles (5 minute drive) from the Loop 101
- 4 miles (5 minute drive) from the Loop 303
- Surrounded by amenities and provides unprecedented access to two of the Valley's major freeways