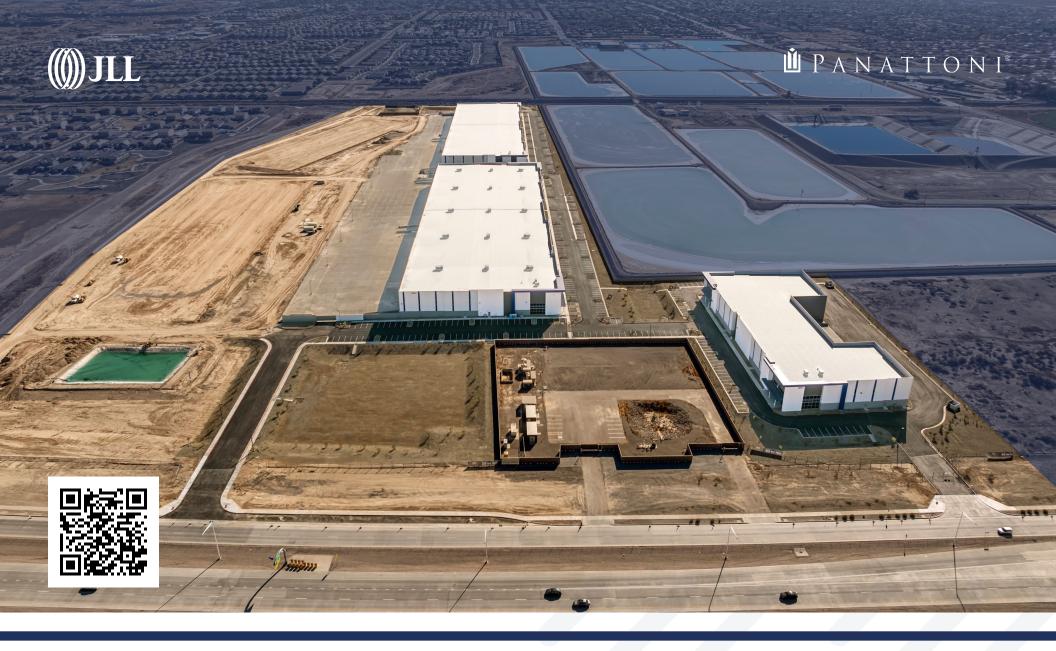

## **6 Building Industrial Park**

Northern Parkway & 125th Avenue, Maricopa County, Arizona

## Northern Parkway Logistics Hub

- A new 6-building industrial park located along the south side of Northern Parkway
- Halfway between Loop 101 and Loop 303
- This convenient location will provide much needed mid-size multi-tenant product
- Buildings ranging from ±50,000 SF to ±208,000 SF
- 5 miles (5 minute drive) from the Loop 101
- 4 miles (5 minute drive) from the Loop 303
- Surrounded by amenities and provides unprecedented access to two of the Valley's major freeways