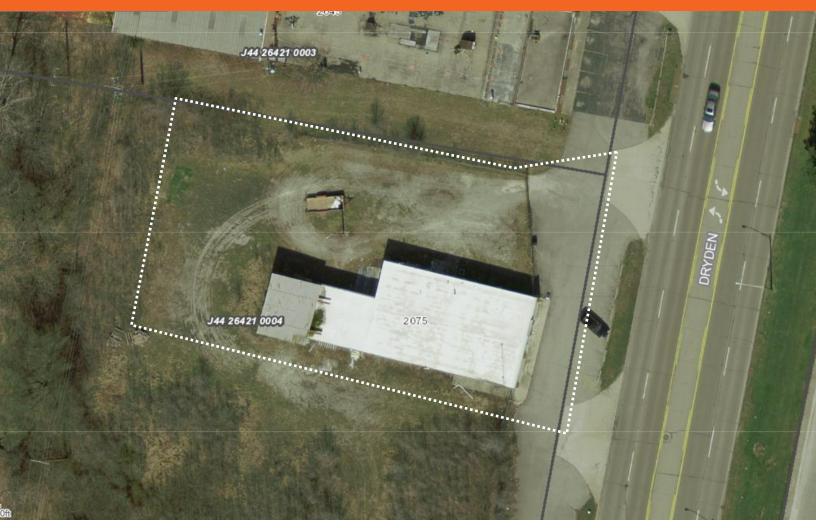

## PROPERTY HIGLIGHTS

- \* CONVENIENT ACCESS TO I-75
- \* .5 acres +/-
- \* 4,100 sf +/- Building with extra 750 sf of attached cold storage

Joe Roller 937 313-3872 jroller@hricommercial.com

## M-2 GENERAL INDUSTRY (HEAVY INDUSTRY)

2075 DRYDEN RD MORAINE, OH 45439 .75+/- ac AVAILABLE M-2 INDUSTRIAL ZONING

OWNER IN PROCESS OF CLEANING
UP THE PROPERTY AND BUILDING
4,100 sf +/- Building with extra 750 sf of attached cold storage