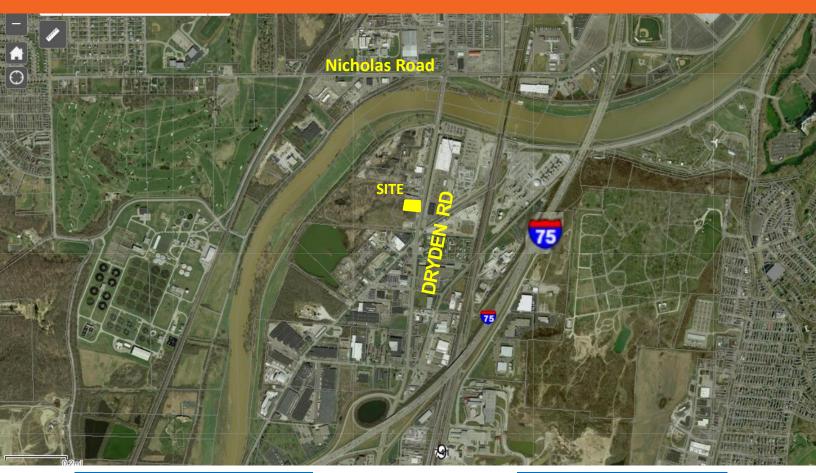

## M-2 GENERAL INDUSTRY (HEAVY INDUSTRY)

2075 DRYDEN RD MORAINE, OH 45439 .75+/- ac AVAILABLE M-2 INDUSTRIAL ZONING

## M-2 GENERAL INDUSTRY (HEAVY INDUSTRY)

2075 DRYDEN RD MORAINE, OH 45439 .75+/- ac AVAILABLE M-2 INDUSTRIAL ZONING

OWNER IN PROCESS OF CLEANING
UP THE PROPERTY AND BUILDING
4,100 sf +/- Building with extra 750 sf of attached cold storage