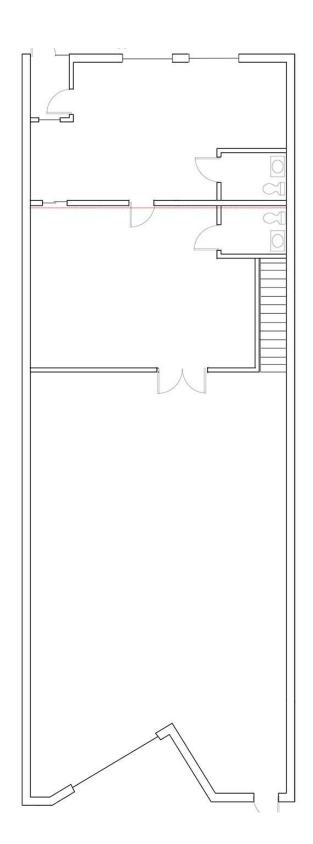

## UNIT B 100 OAKWOOD ROAD

Lake Zurich, Illinois

Unit: 2,880 Sq. Ft.

Office: 1,200 Sq. Ft. (Approx.)

**TERMS:** 

Base Rent: \$8.95 Net
Escalation: 3% Per Year
Real Estate Taxes: \$1.95 (2024 Est.)
CAM & Insurance: \$1.69 (2024 Est.)

### **HIGHLIGHTS:**

- Additional mezzanine storage above office
- Flexibility to add office to suit
- Individual unit identity / signage
- Newer masonry construction (2000)

### **BUILDING DATA:**

Ceiling Height: 16' Sprinkler System: Yes

Loading: 1 Drive-In Door

**POSSESSION:** 10/01/2024

## **UNIT B 100 OAKWOOD ROAD**

Lake Zurich, Illinois