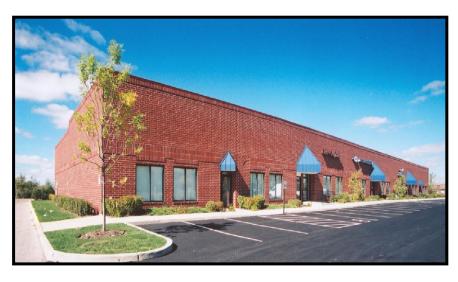

## UNIT B 100 OAKWOOD ROAD

Lake Zurich, Illinois

Unit: 2,880 Sq. Ft.

Office: 1,200 Sq. Ft. (Approx.)

**TERMS:** 

Base Rent: \$8.95 Net
Escalation: 3% Per Year
Real Estate Taxes: \$1.95 (2024 Est.)
CAM & Insurance: \$1.69 (2024 Est.)

### **HIGHLIGHTS:**

- Additional mezzanine storage above office
- Flexibility to add office to suit
- Individual unit identity / signage
- Newer masonry construction (2000)

### **BUILDING DATA:**

Ceiling Height: 16' Sprinkler System: Yes

Loading: 1 Drive-In Door

**POSSESSION:** 10/01/2024

## **UNIT B 100 OAKWOOD ROAD**

Lake Zurich, Illinois