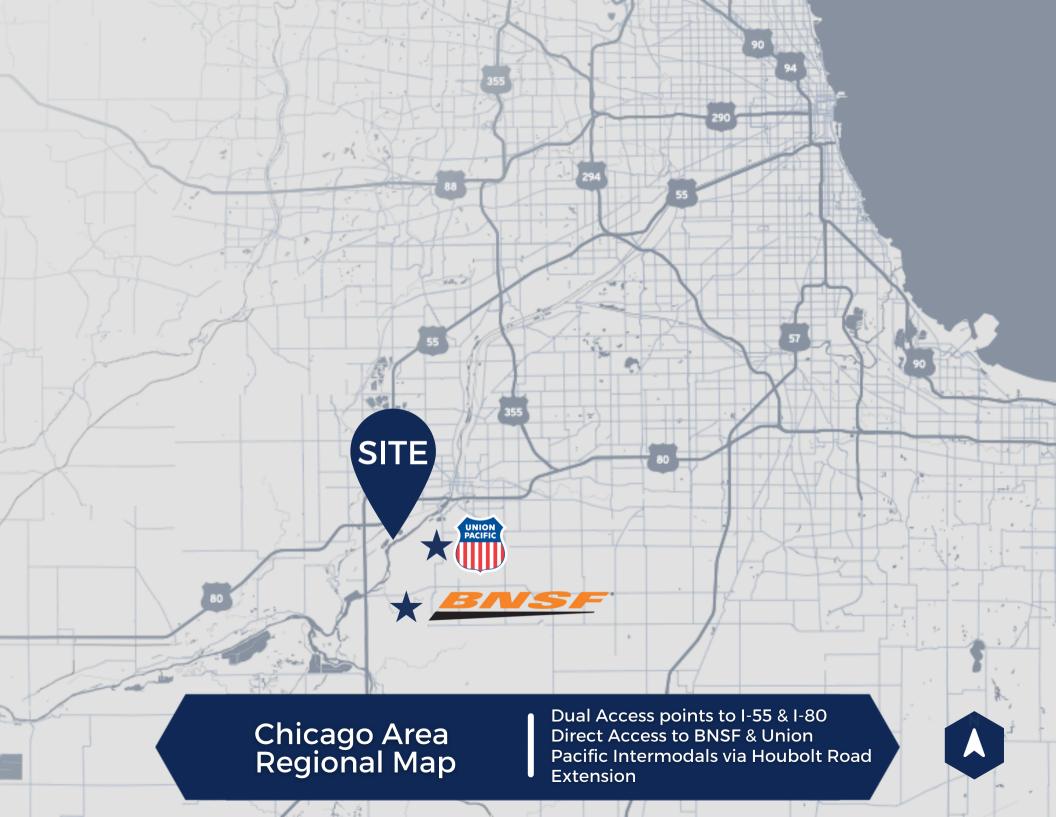

Travel Plaza/Fuel Center 5.42 Net Usable Acre Site

SITE

Rock Creek Logistics Center

3080 Channahon Rd. Joliet, IL 60436