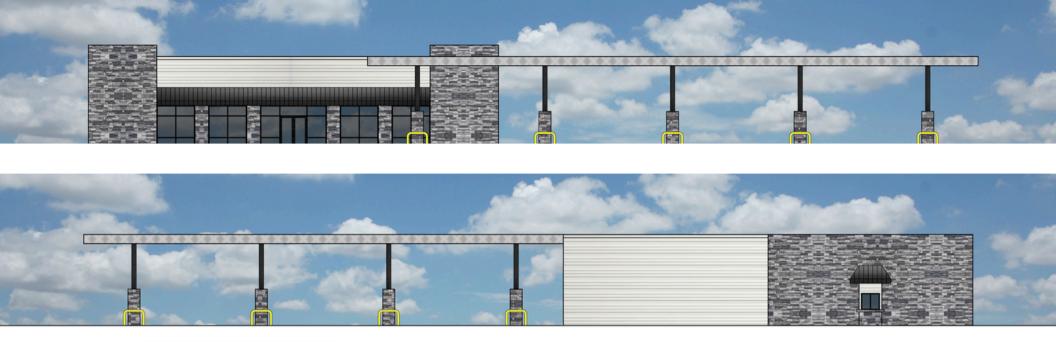

## **Property Features**

- 5.42 Acres
- 10,132 SF Building
- Frontage on Route 6
- Direct right-in right-out access to Houbolt Road Extension
- Last fueling/service stop for trucks and employees leaving intermodals traveling to I-80
- 18 Truck Diesel Fuel Pumps (Expandable)
- 20 Gas Pumps (Expandable)
- 32 Trailer Parking Stalls (Expandable)
- 78 Car Parking Stalls (Expandable)
- Drive-Thru Window Capabilities

Site Plan

Rock Creek Logistics Center 3080 Channahon Rd. Joliet, IL 60436