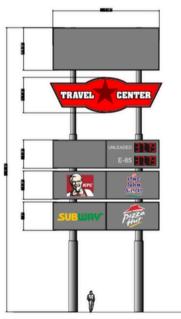

## Site Area: 5.42 Acres

- 1. Site is approved for a truck and travel fueling center within an I-2 Zoning District.
- 2. Site is approved to increase the maximum allowed sign height from 25' to 80' as well as increase the maximum sign area from 150 SF to 1,500 SF.

**Zoning and Approved Special Use Permit** 

KYLE SCHUHMACHER kschuhmacher@ketonepartners.com 847-924-0485

JENNIFER HEANEY jheaney@ketonepartners.com

For More Information, Please Contact Our Team