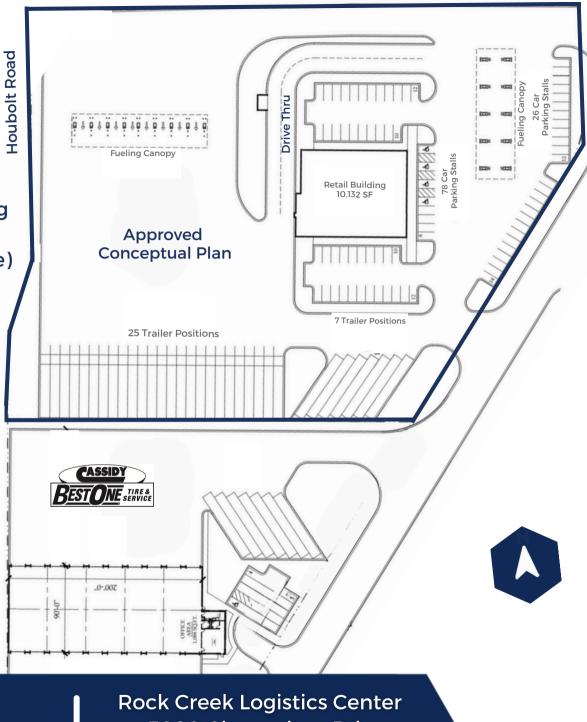

Site Plan

Rock Creek Logistics Center 3080 Channahon Rd. Joliet, IL 60436

## Site Area: 5.42 Acres

- 1. Site is approved for a truck and travel fueling center within an I-2 Zoning District.
- 2. Site is approved to increase the maximum allowed sign height from 25' to 80' as well as increase the maximum sign area from 150 SF to 1,500 SF.