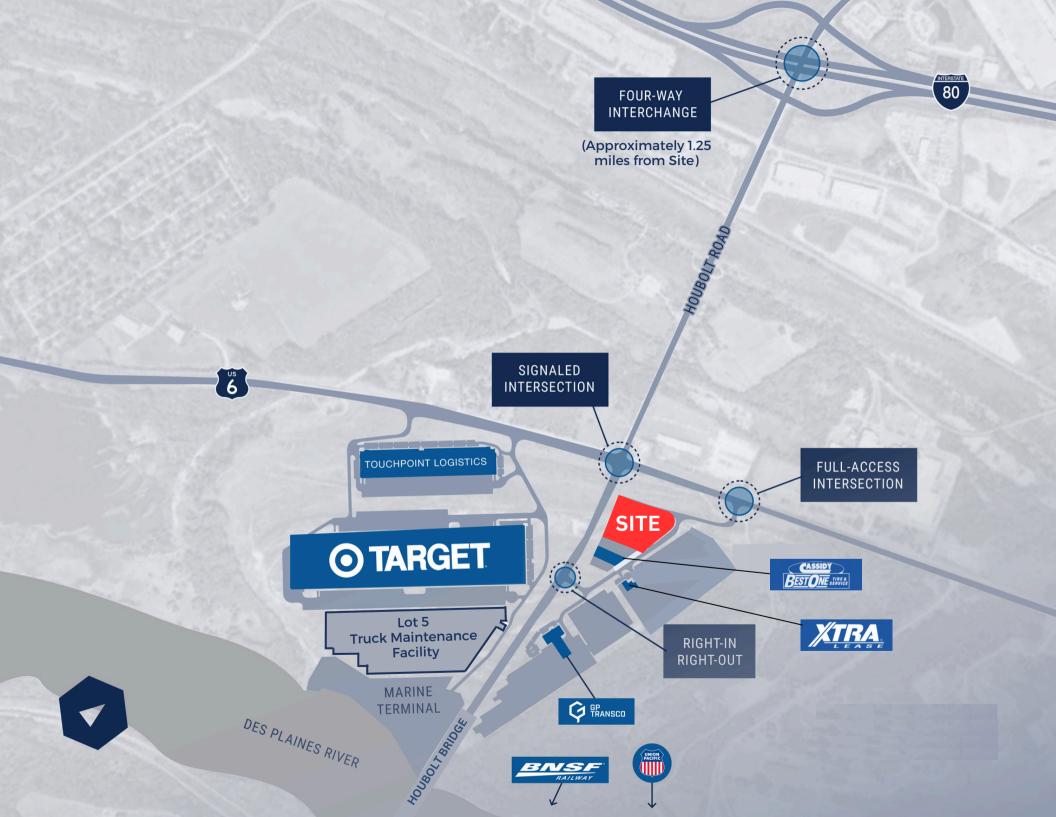

Travel Plaza/Fuel Center 5.42 Net Usable Acre Site

SITE

Rock Creek Logistics Center

3080 Channahon Rd. Joliet, IL 60436

## **Property Features**

- 5.42 Acres
- 10,132 SF Building
- Frontage on Route 6
- Direct right-in right-out access to Houbolt Road Extension
- Last fueling/service stop for trucks and employees leaving intermodals traveling to I-80
- 18 Truck Diesel Fuel Pumps (Expandable)
- 20 Gas Pumps (Expandable)
- 32 Trailer Parking Stalls (Expandable)
- 78 Car Parking Stalls (Expandable)
- Drive-Thru Window Capabilities