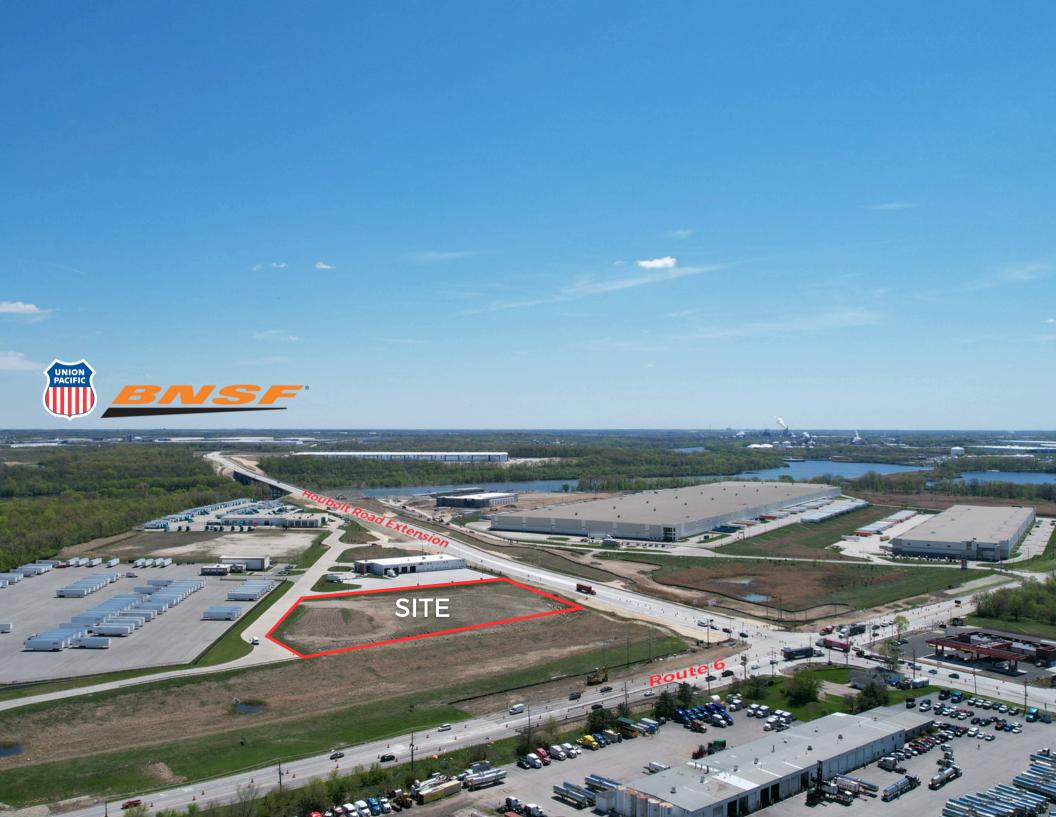

Travel Plaza/Fuel Center 5.42 Net Usable Acre Site

SITE

Rock Creek Logistics Center

3080 Channahon Rd. Joliet, IL 60436

## **Property Features**

- 5.42 Acres
- 10,132 SF Building
- Frontage on Route 6
- Direct right-in right-out access to Houbolt Road Extension
- Last fueling/service stop for trucks and employees leaving intermodals traveling to I-80
- 18 Truck Diesel Fuel Pumps (Expandable)
- 20 Gas Pumps (Expandable)
- 32 Trailer Parking Stalls (Expandable)
- 78 Car Parking Stalls (Expandable)
- Drive-Thru Window Capabilities