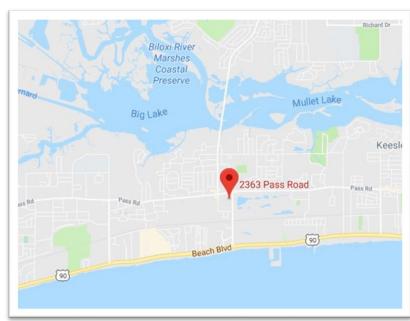

## **Shopping Center For Sale**

Offered at \$2,400,000 2363 Pass Road Biloxi, MS 39531

## **Property Highlights**

- 50,000 SF +/-
- Abundant Parking
- Interiors in Good Condition
- Great Location on Pass Rd. near Popps Ferry Rd. across from new Rouses Market
- Lots of Rooftops
- Near Keesler AFB
- · 24,000 Vehicles Daily