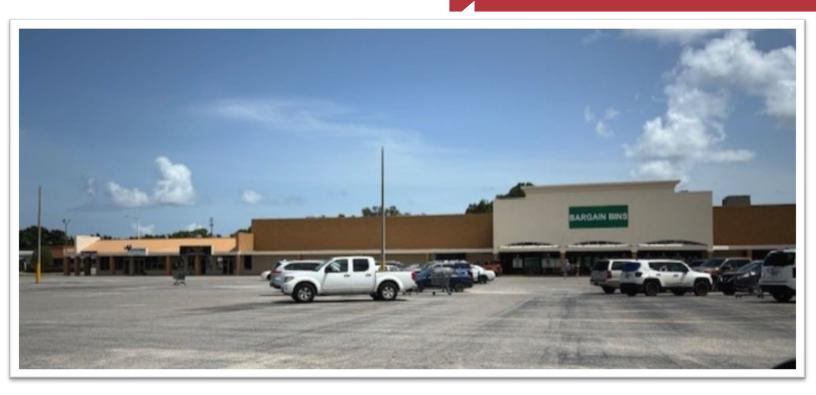

## **Shopping Center For Sale**

Offered at \$2,400,000 2363 Pass Road Biloxi, MS 39531

## **Property Highlights**

- 50,000 SF +/-
- Abundant Parking
- Interiors in Good Condition
- Great Location on Pass Rd. near Popps Ferry Rd. across from new Rouses Market
- Lots of Rooftops
- Near Keesler AFB
- · 24,000 Vehicles Daily