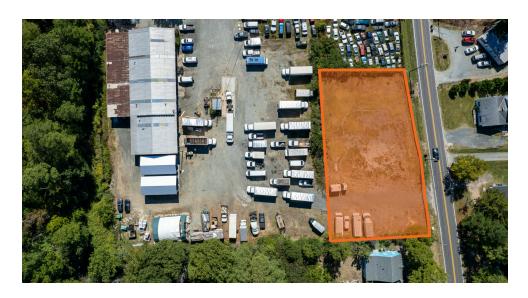

## **OFFERING SUMMARY**

| LOT SIZE:   | ±0.48 Acres           |
|-------------|-----------------------|
| PARCEL ID:  | 159613                |
| ZONING:     | Industrial Light (IL) |
| LEASE RATE: | \$2,200/mo            |

# **PROPERTY OVERVIEW**

SVN | Real Estate Associates is pleased to present for ground lease 814 Midland Terrace, a ±0.48 acre gated land parcel in east Durham, NC, just seconds from I-885/US 70 Hwy and I-85.

## PROPERTY HIGHLIGHTS

- · Securely fenced lot with privacy screening and gravel, ideal for fleet management
- High-traffic location at the corner of Cheek Rd (18,600 VPD) and Midland Terrace (5,800 VPD)
- Close proximity to major highways (via Exit 12) and just minutes from downtown Durham (±3 miles)