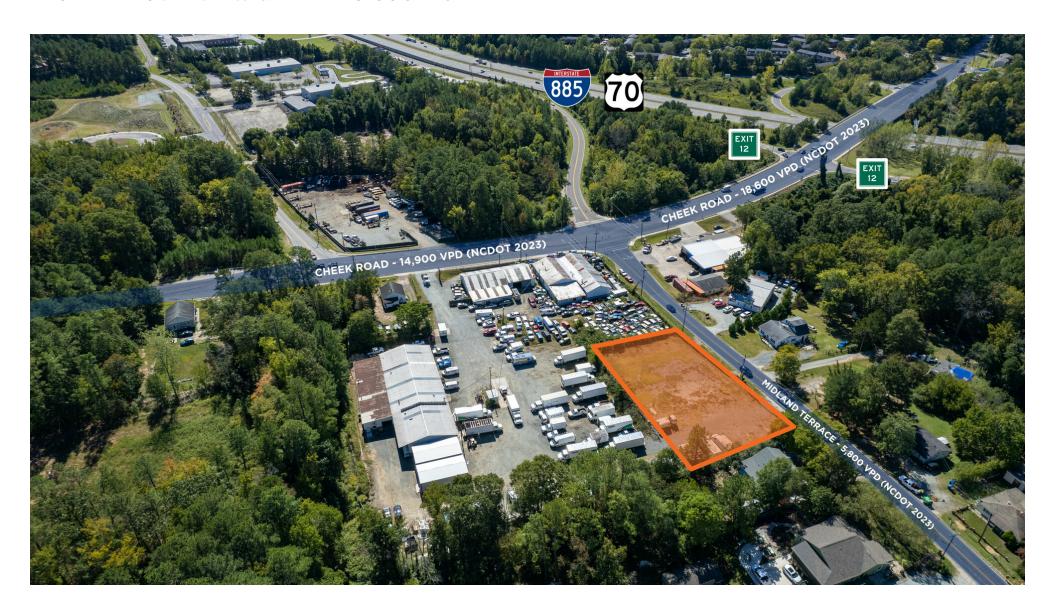

## PROPERTY HIGHLIGHTS

- · Securely fenced lot with privacy screening and gravel, ideal for fleet management
- High-traffic location at the corner of Cheek Rd (18,600 VPD) and Midland Terrace (5,800 VPD)
- Close proximity to major highways (via Exit 12) and just minutes from downtown Durham (±3 miles)

# PROPERTY OVERVIEW & TRAFFIC COUNTS