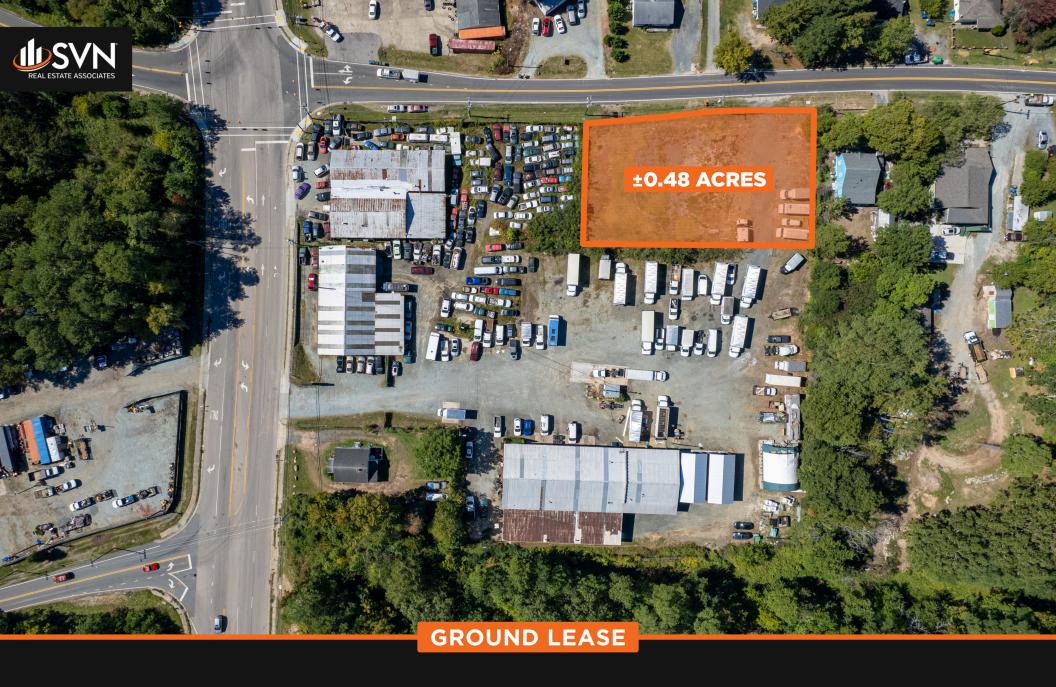

# 814 MIDLAND TERRACE

DURHAM, NC 27704

## **OFFERING SUMMARY**

| LOT SIZE:   | ±0.48 Acres           |
|-------------|-----------------------|
| PARCEL ID:  | 159613                |
| ZONING:     | Industrial Light (IL) |
| LEASE RATE: | \$2,200/mo            |

# **PROPERTY OVERVIEW**

SVN | Real Estate Associates is pleased to present for ground lease 814 Midland Terrace, a ±0.48 acre gated land parcel in east Durham, NC, just seconds from I-885/US 70 Hwy and I-85.

## PROPERTY HIGHLIGHTS

- · Securely fenced lot with privacy screening and gravel, ideal for fleet management
- High-traffic location at the corner of Cheek Rd (18,600 VPD) and Midland Terrace (5,800 VPD)
- Close proximity to major highways (via Exit 12) and just minutes from downtown Durham (±3 miles)