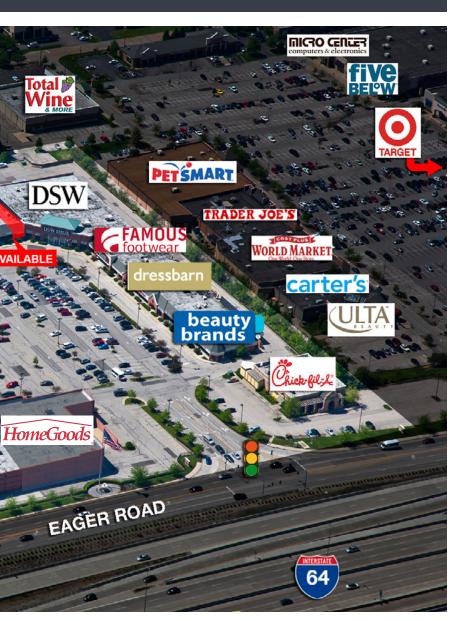

# ENANT INDEX

| SUITE | TENANT                     | SQ.FT. |
|-------|----------------------------|--------|
| A-1   | Supplement Superstore      | 1,883  |
| A-2   | Subway                     | 1,327  |
| A-3   | LookAfter                  | 1,061  |
| A-4   | VIP Cleaners               | 1,168  |
| В     | Dierbergs Markets          | 69,631 |
| C-6   | iTechShark                 | 1,078  |
| C-1   | Beach House Bronze Tanning | 1,308  |
| C-2   | Adler's Jewelry            | 1,600  |
| C-3,4 | Le Nail                    | 2,371  |
| C-5   | AVAILABLE                  | 1,175  |
| D     | DSW Shoe Warehouse         | 22,578 |
| E-1-5 | Famous Footwear            | 6,737  |
| F-1   | Foot Healers               | 1,150  |
| F-2   | dressbarn                  | 7,560  |
| F-3   | Beltone Hearing Aid Center | 1,150  |
| H-1,2 | Clarkson Eyecare           | 2,424  |
| H-3   | fit-flavors                | 1,200  |
| H-4   | Beauty Brands              | 5,600  |
| К     | Chick-fil-A                | 4,876  |
| I-2   | HomeGoods                  | 17,806 |
| I-1   | Petco                      | 14,360 |
|       |                            |        |

### FOR LEASE: 1,175 SF Retail Space Available

 $\bigcirc$ 

- Prominent location adjacent to Promenade at Brentwood and near St. Louis Galleria
- Excellent access and visibility from 1-64 & 1-170
- Additional access from Brentwood Blvd., Hanley Road, and Hanley Industrial Ct.
- Anchored by 69,631 SF Dierbergs Markets
- Join Dierbergs, HomeGoods, DSW Shoe Warehouse, dressbarn, Beauty Brands, Famous Footwear & Chick-fil-A
- Traffic Counts: 173.325 VPD on I-64 127,954 VPD on I-170 30,650 VPD on Eager Road

## SANSONE group

SWC EAGER RD & HANLEY INDUSTRIAL CT 8472 Eager Rd, St. Louis, MO 63144