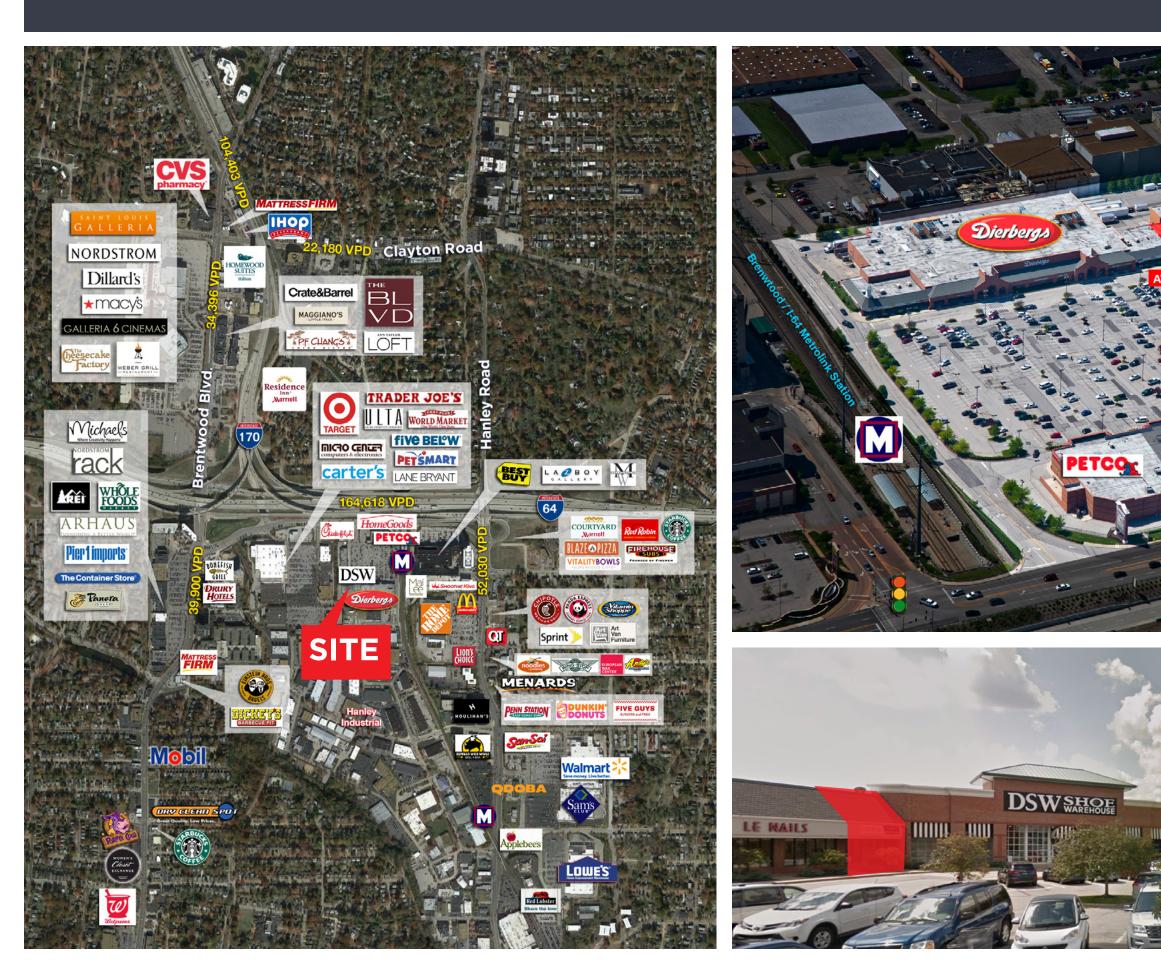

### FOR LEASE: 1,175 SF Retail Space Available

 $\bigcirc$ 

- Prominent location adjacent to Promenade at Brentwood and near St. Louis Galleria
- Excellent access and visibility from 1-64 & 1-170
- Additional access from Brentwood Blvd., Hanley Road, and Hanley Industrial Ct.
- Anchored by 69,631 SF Dierbergs Markets
- Join Dierbergs, HomeGoods, DSW Shoe Warehouse, dressbarn, Beauty Brands, Famous Footwear & Chick-fil-A
- Traffic Counts: 173.325 VPD on I-64 127,954 VPD on I-170 30,650 VPD on Eager Road

## SANSONE group

SWC EAGER RD & HANLEY INDUSTRIAL CT 8472 Eager Rd, St. Louis, MO 63144