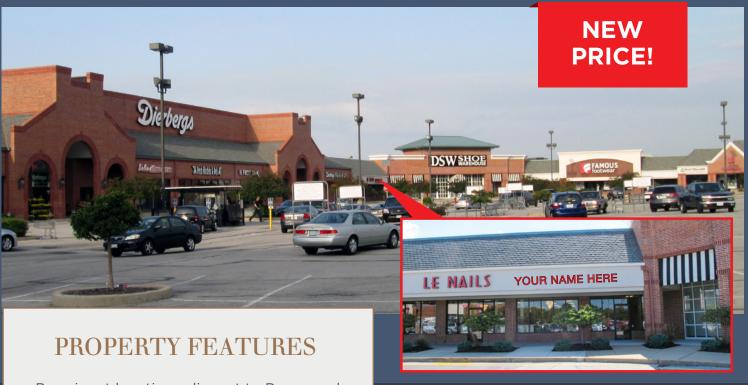

### FOR LEASE: 1,175 SF Retail Space Available

 $\bigcirc$ 

- Prominent location adjacent to Promenade at Brentwood and near St. Louis Galleria
- Excellent access and visibility from 1-64 & 1-170
- Additional access from Brentwood Blvd., Hanley Road, and Hanley Industrial Ct.
- Anchored by 69,631 SF Dierbergs Markets
- Join Dierbergs, HomeGoods, DSW Shoe Warehouse, dressbarn, Beauty Brands, Famous Footwear & Chick-fil-A
- Traffic Counts: 173.325 VPD on I-64 127,954 VPD on I-170 30,650 VPD on Eager Road