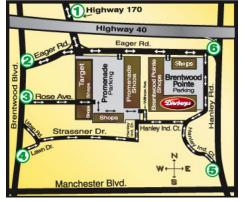

onze Tanning | 1,308  |
| C-2   | Adler's Jewelry            | 1,600  |
| C-3,4 | Le Nail                    | 2,371  |
| C-5   | AVAILABLE                  | 1,175  |
| D     | DSW Shoe Warehouse         | 22,578 |
| E-1-5 | Famous Footwear            | 6,737  |
| F-1   | Foot Healers               | 1,150  |
| F-2   | dressbarn                  | 7,560  |
| F-3   | Beltone Hearing Aid Center | 1,150  |
| H-1,2 | Clarkson Eyecare           | 2,424  |
| H-3   | fit-flavors                | 1,200  |
| H-4   | Beauty Brands              | 5,600  |
| К     | Chick-fil-A                | 4,876  |
| I-2   | HomeGoods                  | 17,806 |
| I-1   | Petco                      | 14,360 |
|       |                            |        |

## Six Different Routes to Dierbergs Brentwood Pointe





### FOR MORE INFORMATION:

Tim Cherre CRX, CLS tcherre@sansonegroup.com



314-727-6664 120 S. Central, Suite 500 St. Louis, Missouri 63105

### 0 You Tube in

### DIERBERGS BRENTWOOD POINTE **BRENTWOOD, MISSOURI**

### FOR LEASE: 1,175 SF Retail Space Available



 $\bigcirc$ 

- Prominent location adjacent to Promenade at Brentwood and near St. Louis Galleria
- Excellent access and visibility from 1-64 & 1-170
- Additional access from Brentwood Blvd., Hanley Road, and Hanley Industrial Ct.
- Anchored by 69,631 SF Dierbergs Markets
- Join Dierbergs, HomeGoods, DSW Shoe Warehouse, dressbarn, Beauty Brands, Famous Footwear & Chick-fil-A
- Traffic Counts: 173.325 VPD on I-64 127,954 VPD on I-170 30,650 VPD on Eager Road

The information contained herein is not warranted, although it has