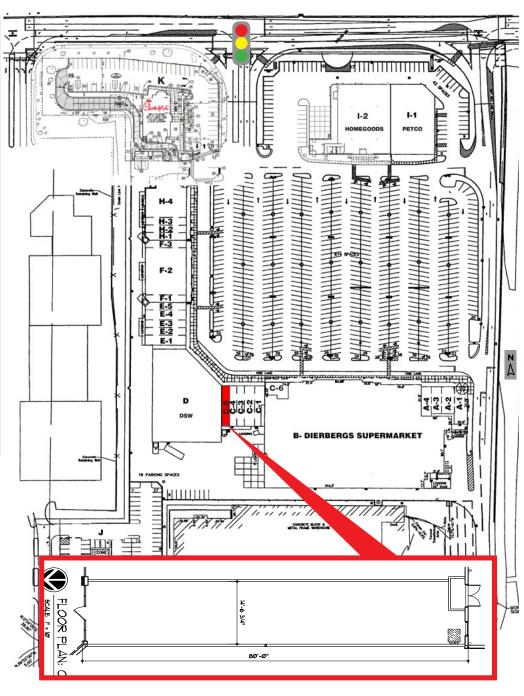

### FOR LEASE: 1,175 SF Retail Space Available

 $\bigcirc$ 

- Prominent location adjacent to Promenade at Brentwood and near St. Louis Galleria
- Excellent access and visibility from 1-64 & 1-170
- Additional access from Brentwood Blvd., Hanley Road, and Hanley Industrial Ct.
- Anchored by 69,631 SF Dierbergs Markets
- Join Dierbergs, HomeGoods, DSW Shoe Warehouse, dressbarn, Beauty Brands, Famous Footwear & Chick-fil-A
- Traffic Counts: 173.325 VPD on I-64 127,954 VPD on I-170 30,650 VPD on Eager Road