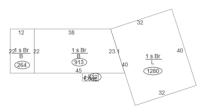

|
| Old District        | 24                         |
| Fire District       | Pleasure Ridge Park        |
| School District     | Jefferson County           |
| Neighborhood        | 508142 / TIMOTHY HILLS     |
| Satellite City      | Jefferson County           |
| Sheriff's Tax Info  | View Tax Information       |
| County Clerk        | Delinquent Taxes 🗹         |



### **Details & Photos**



SINGLE FAMILY

# **Property Details**

| Use Description    | SINGLE FAMILY |
|--------------------|---------------|
| Year Built         | 1962          |
| Basement Area      | 1,177 sq. ft. |
| Basement Finished? | No            |
| Construction Frame | Wood frame    |
| Stories            | 1.00          |
| Above Grade Sq Ft. | 2,457 sq. ft. |

## Photos



#### **Property Sketch**



#### **Sales History**

| Deed Book/Page | Price     | Date       | Previous Owner           |
|----------------|-----------|------------|--------------------------|
| 7295 0703      | \$144,150 | 08/05/1999 | HICKS JOHN H JR & ANNA M |

#### **Assessment History**

| Record Year | Land     | Improvements | Total     | Reason                                 |
|-------------|----------|--------------|-----------|----------------------------------------|
| 2017        | \$32,500 | \$161,540    | \$194,040 | DC - Decrease by Computer Reassessment |
| 2012        | \$30,000 | \$187,630    | \$217,630 | C - Chang in Use / Class Change        |
| 2007        | \$30,000 | \$187,630    | \$217,630 | RC - Residential Computer Reassessment |
| 2003        | \$30,000 | \$170,570    | \$200,570 | 19