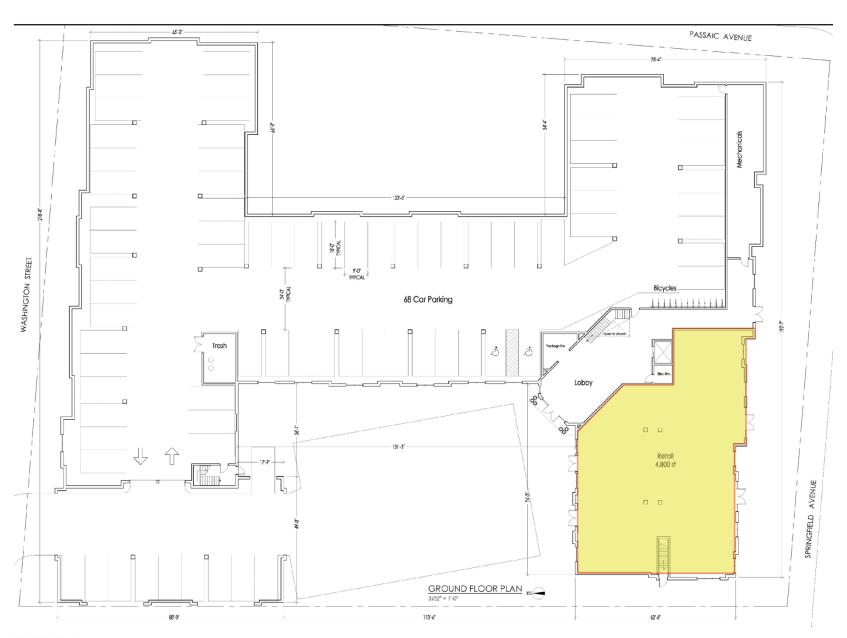

pringfield Avenue (CR 512) along the primary east west corridor between New Providence and Berkeley Heights. The three-level redevelopment consists of 53 substantially leased apartments and 4,800 sf of class-A ground level retail/professional space, which currently has leases executed with Gamechanger Fitness and The Coder School.

#### **AVAILABLE SPACE**

2,110 SF

#### **RENTAL RATES**

Upon request, subject to use and creditworthiness

#### **CAM & REAL ESTATE TAXES**

+/- \$8.50 psf projected 2024

# **OCCUPANCY**

Immediate

#### **PARKING**

64 on-site parking spaces

#### **TRAFFIC COUNTS**

ADT 7,548 along CR 512 (Springfield Ave)

#### **ZONING**

Housing Business Zones (HB-3) allows for retail sales of goods and services and professional office uses.











# **Site Plan**





# 1,2 & 3 Mile Aerial





# **AREA DEMOGRAPHICS**

# 2 Mile Radius

| Population                | 19,654    |
|---------------------------|-----------|
| Average HH Income         | \$196,956 |
| Median HH Income          | \$240,393 |
| Total Households          | 5,869     |
| Median Age                | 42.0      |
| <b>Daytime Population</b> | 12,132    |

### 3 Mile Radius

| Population                | 35,829    |
|---------------------------|-----------|
| Average HH Income         | \$221,787 |
| Median HH Income          | \$179,508 |
| Total Households          | 18,738    |
| Median Age                | 43.0      |
| <b>Daytime Population</b> | 40,644    |

# 5 Mile Radius

| Population                | 159,279   |
|---------------------------|-----------|
| Average HH Inco