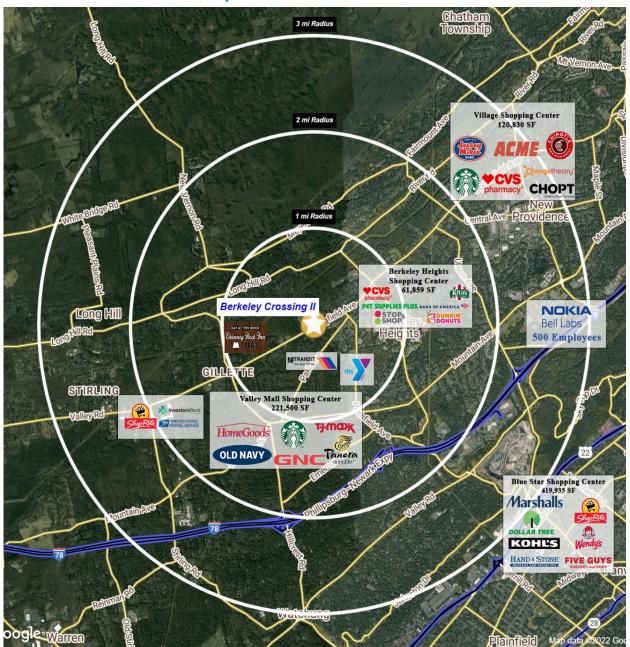

# 1,2 & 3 Mile Aerial

# **AREA DEMOGRAPHICS**

# 2 Mile Radius

| Population                | 19,654    |
|---------------------------|-----------|
| Average HH Income         | \$196,956 |
| Median HH Income          | \$240,393 |
| Total Households          | 5,869     |
| Median Age                | 42.0      |
| <b>Daytime Population</b> | 12,132    |

### 3 Mile Radius

| Population                | 35,829    |
|---------------------------|-----------|
| Average HH Income         | \$221,787 |
| Median HH Income          | \$179,508 |
| Total Households          | 18,738    |
| Median Age                | 43.0      |
| <b>Daytime Population</b> | 40,644    |

# 5 Mile Radius

| Population                | 159,279   |
|---------------------------|-----------|
| Average HH Income         | \$190,544 |
| Median HH Income          | \$142,811 |
| Total Households          | 69,005    |
| Median Age                | 39.9      |
| <b>Daytime Population</b> | 107,750   |