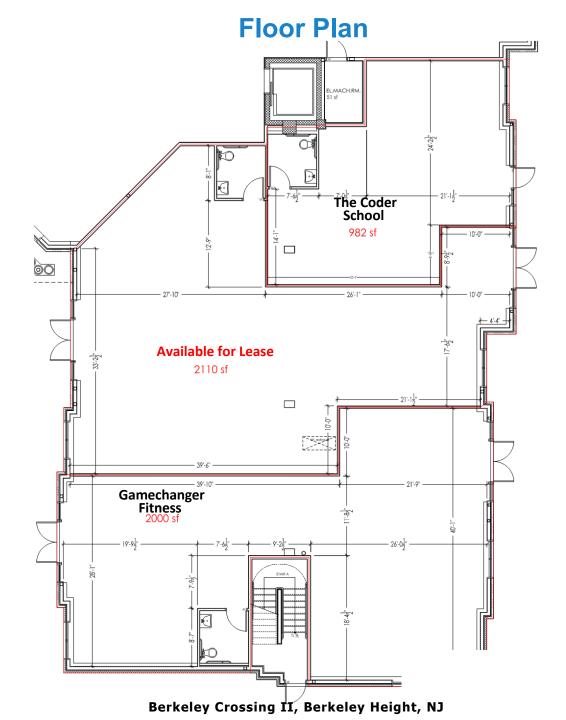

#### **PROPERTY DESCRIPTION**

Traditionally designed brand-new retail and apartment, development situated on Springfield Avenue (CR 512) along the primary east west corridor between New Providence and Berkeley Heights. The three-level redevelopment consists of 53 substantially leased apartments and 4,800 sf of class-A ground level retail/professional space, which currently has leases executed with Gamechanger Fitness and The Coder School.

#### **AVAILABLE SPACE**

2,110 SF