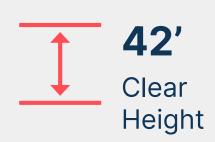

GRADE LEVEL VIA RAMP

**42'**CLEAR HEIGHT

ESFR (K25.2 heads)
SPRINKLER SYSTEM

# **Building Specifications**

| <b>Building Size</b> | 429,112 sq. ft.              |
|----------------------|------------------------------|
| Available            | 429,112 sq. ft.              |
| Office Space         | 13,042 sq. ft.               |
| Clear Height         | 42′                          |
| Dimensions           | 540' deep x 749' length plus |
|                      | pop-outs at all four corners |
| Column Spacing       | 60' x 58'                    |
| Dock Doors           | 68                           |
| Drive-ins            | 4                            |
| Format               | Cross-dock                   |
| Trailer Parking      | 63 stalls plus optional      |
|                      | additional 45' stalls        |
| Automobile Parking   | 288 spaces                   |
| Sprinklers           | ESFR (K25.2 heads)           |
| Lighting             | LED fixtures with            |
|                      | minimum 20' candle           |
| Power                | 4,000 amps 277/480V          |