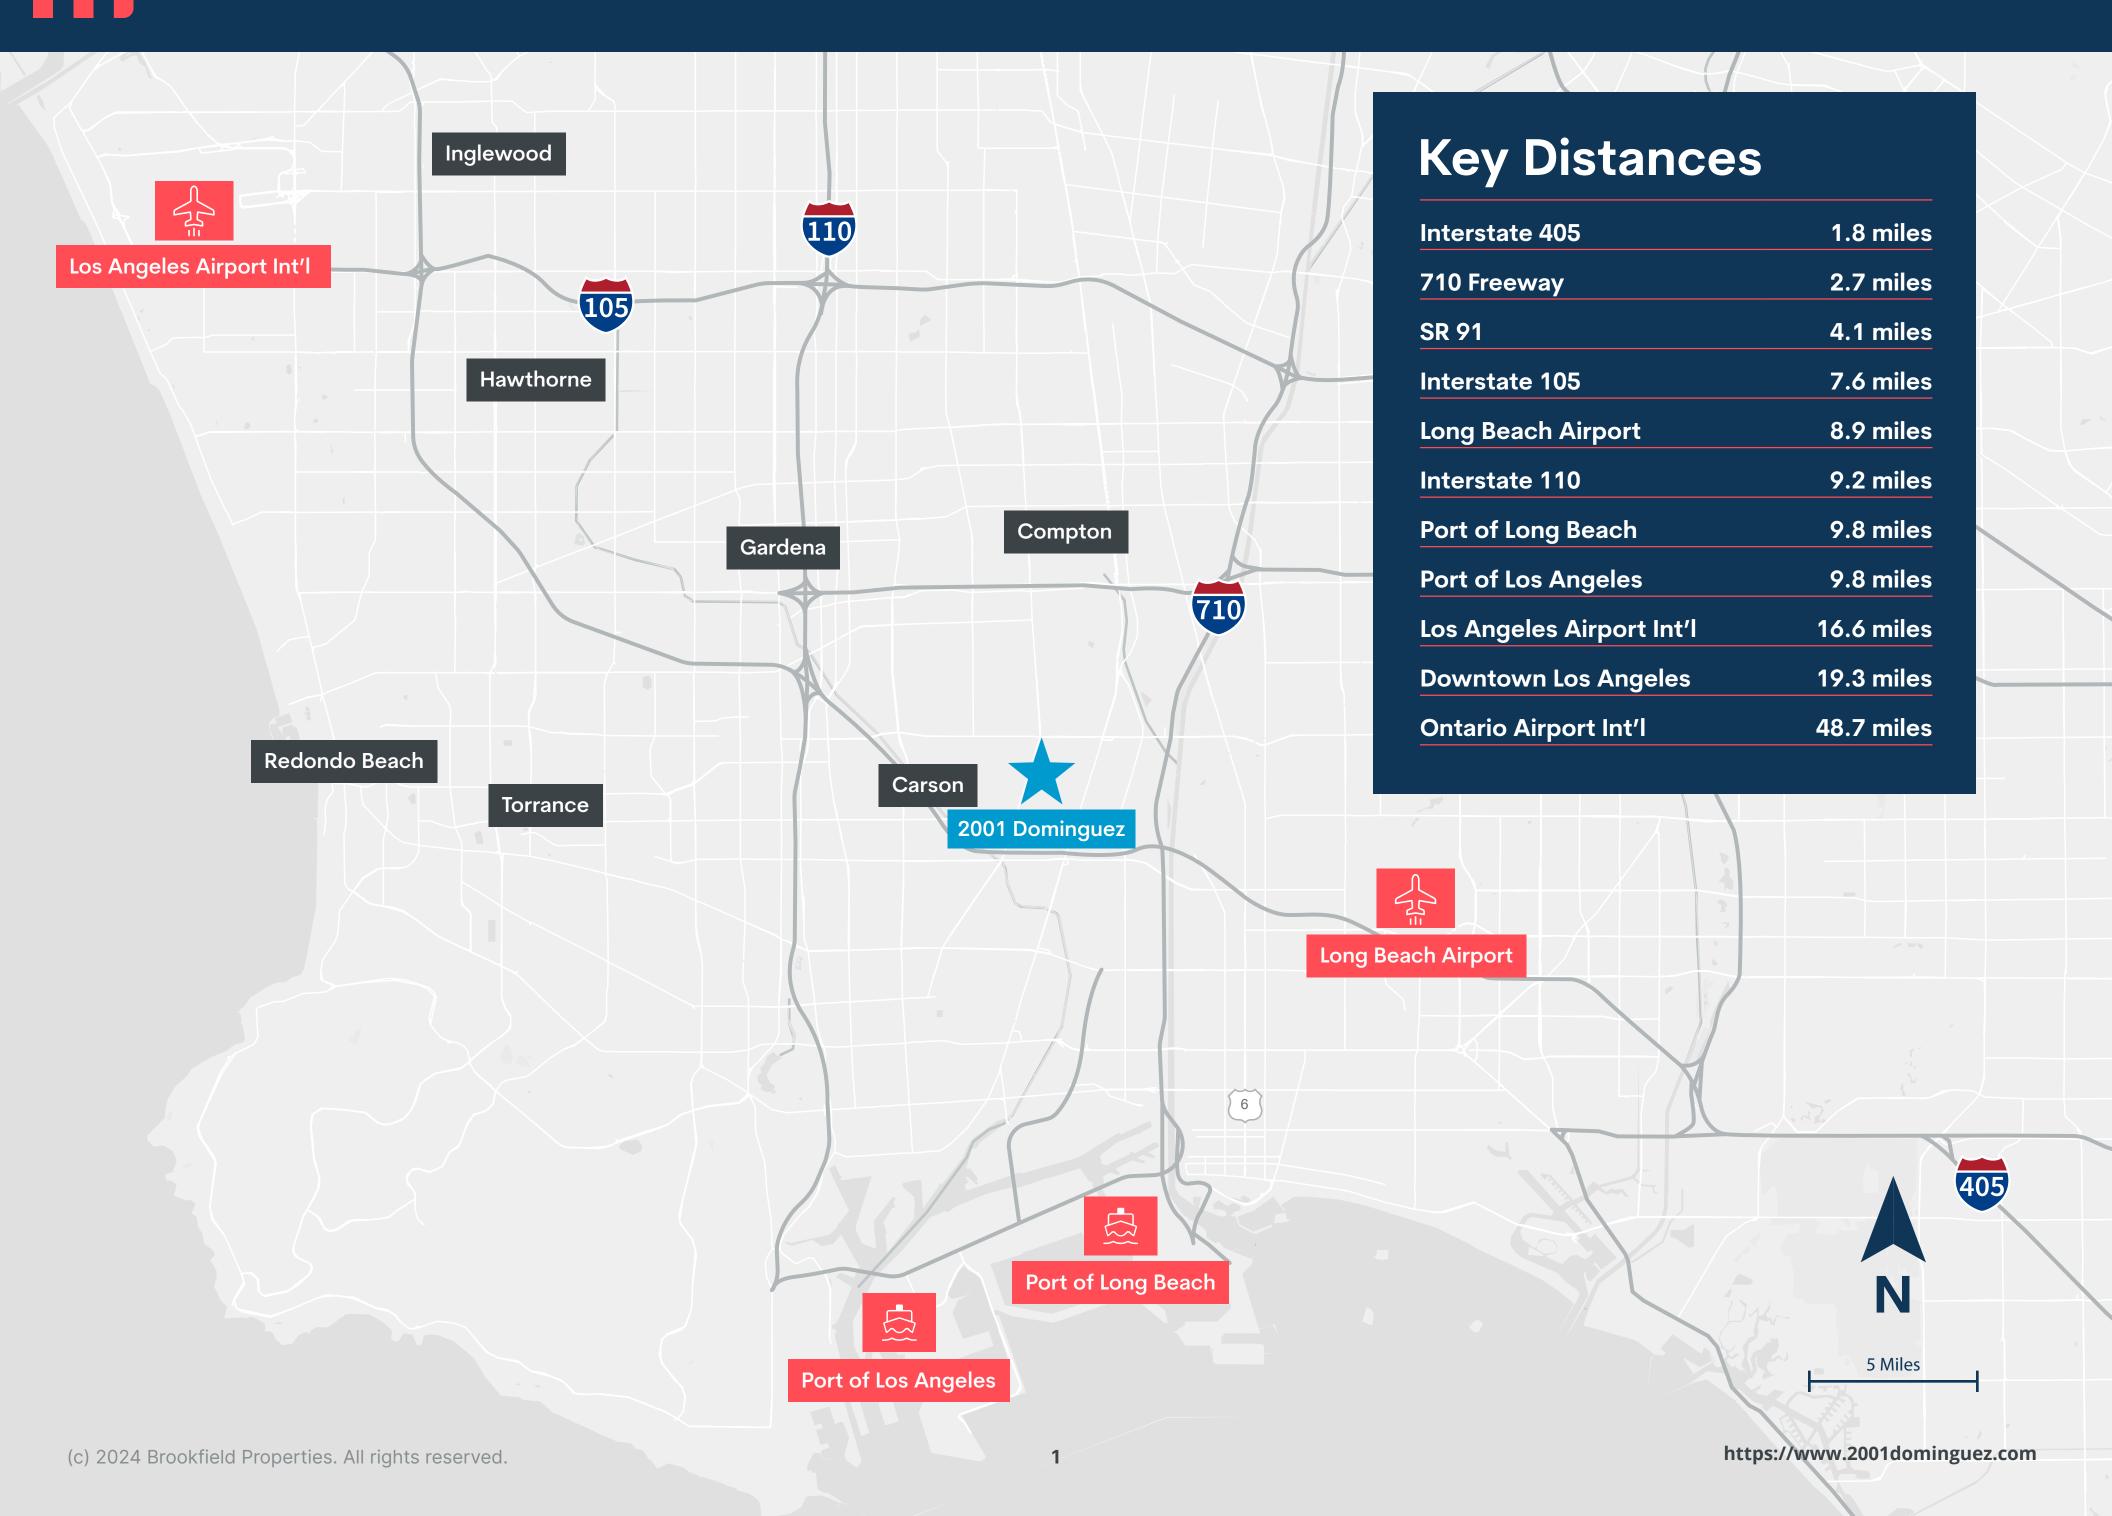

|
| Dimensions           | 540' deep x 749' length plus |
|                      | pop-outs at all four corners |
| Column Spacing       | 60' x 58'                    |
| Dock Doors           | 68                           |
| Drive-ins            | 4                            |
| Format               | Cross-dock                   |
| Trailer Parking      | 63 stalls plus optional      |
|                      | additional 45' stalls        |
| Automobile Parking   | 288 spaces                   |
| Sprinklers           | ESFR (K25.2 heads)           |
| Lighting             | LED fixtures with            |
|                      | minimum 20' candle           |
| Power                | 4,000 amps 277/480V          |



**MARKETING VIDEO** 











# Area Map & Key Distances



# Dominguez Commerce Center

2001 E. DOMINGUEZ STREET, CARSON, CA 90810



zac.sakowski@jll.com

Lic. 01510420

#### **Brianna Demus**

424.294.3436

brianna.demus@jll.com

Lic. 02049585

danny.irish@jll.com

Lic. 02104946

Jones Lang LaSalle Brokerage, Inc. | CA License #01856260 | Zac Sakowski | 424 294 3429 | 2141 Rosecrans Ave, Suite #6100, El Segundo, CA 90245

Although information has been obtained from sources deemed reliable, neither Owner nor JLL makes any guarantees, warranties or representations, express or implied, as to the completeness or accuracy as to the information contained herein. Any projections, opinions, assumptions or estimates used are for example only. There may be differences between projected and actual results, and those differences may be material. The Prope