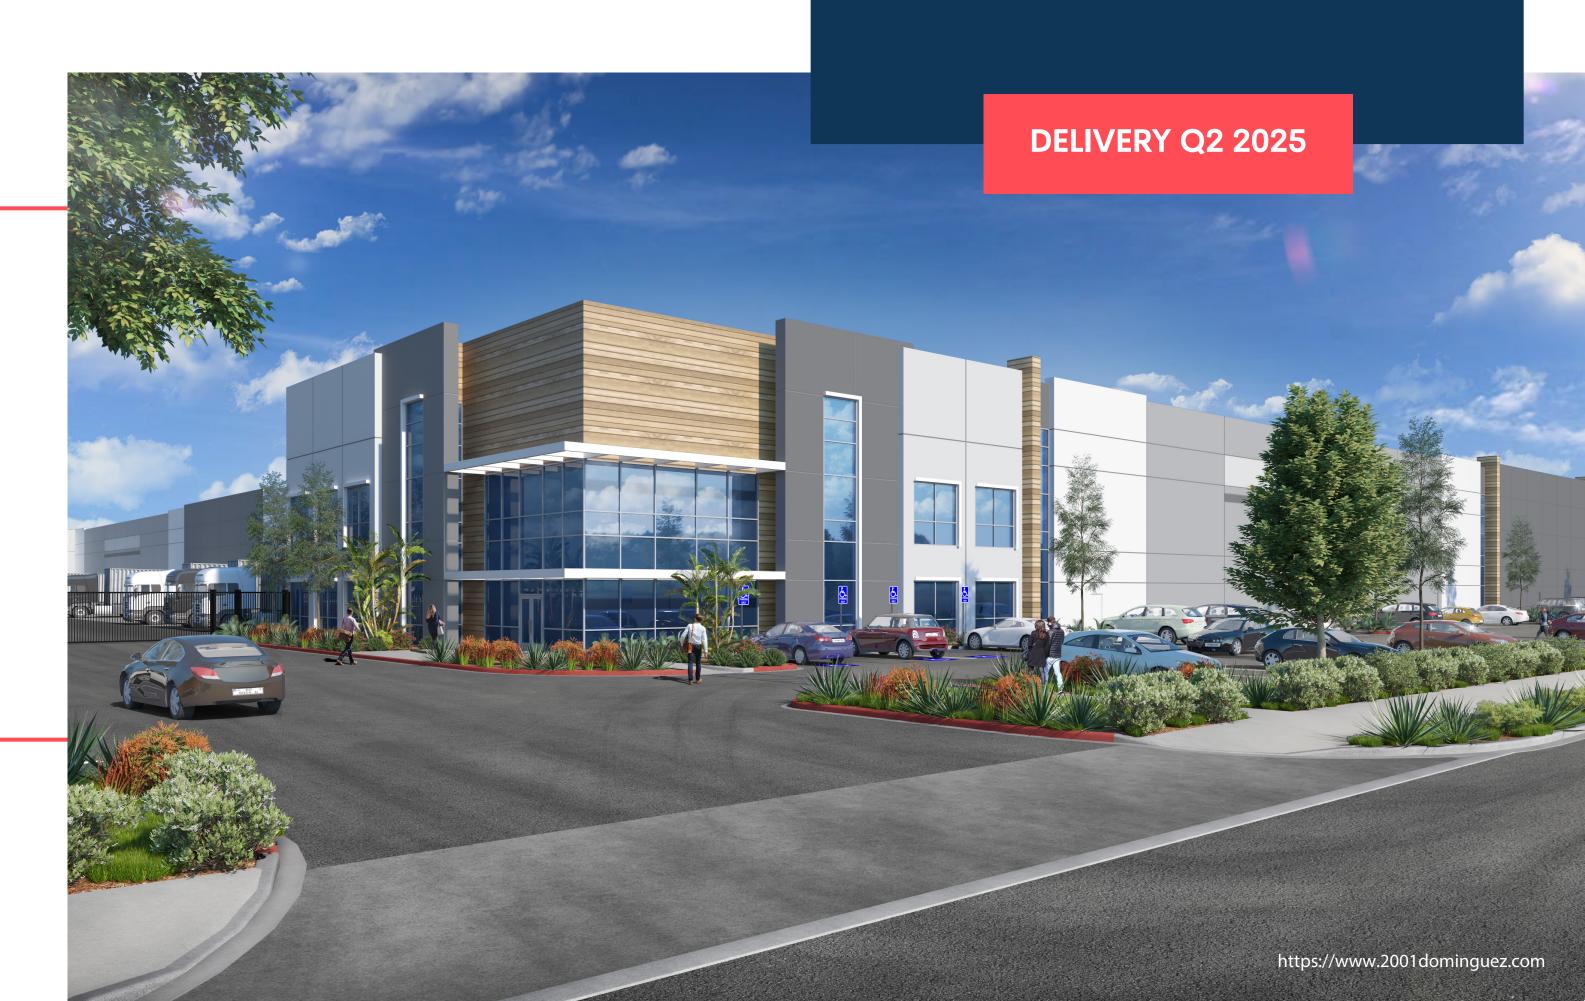

## **Properties**

Virtual Tour

Dominguez Commerce Center 2001 E. Dominguez Street, Carson, CA 90810

**429,112 sq. ft.**AVAILABLE

68 (cross-dock)
TOTAL DOCK POSITIONS

13,042 sq. ft.

Z

OFFICE AREA

GRADE LEVEL VIA RAMP

**42'**CLEAR HEIGHT

ESFR (K25.2 heads)
SPRINKLER SYSTEM

#### **Features**

34 Dock Positions with40,000 lb Dock Levelers

LED Fixtures with Minimum 20' Candle

**Seeking LEED Certification** 

**Q2 2025 Target Completion** 

WHO WE ARE