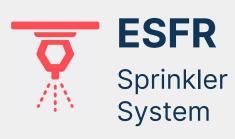

GRADE LEVEL VIA RAMP

**42'**CLEAR HEIGHT

ESFR (K25.2 heads)
SPRINKLER SYSTEM

# **Building Specifications**

| <b>Building Size</b> | 429,112 sq. ft.              |
|----------------------|------------------------------|
| Available            | 429,112 sq. ft.              |
| Office Space         | 13,042 sq. ft.               |
| Clear Height         | 42′                          |
| Dimensions           | 540' deep x 749' length plus |
|                      | pop-outs at all four corners |
| Column Spacing       | 60' x 58'                    |
| Dock Doors           | 68                           |
| Drive-ins            | 4                            |
| Format               | Cross-dock                   |
| Trailer Parking      | 63 stalls plus optional      |
|                      | additional 45' stalls        |
| Automobile Parking   | 288 spaces                   |
| Sprinklers           | ESFR (K25.2 heads)           |
| Lighting             | LED fixtures with            |
|                      | minimum 20' candle           |
| Power                | 4,000 amps 277/480V          |