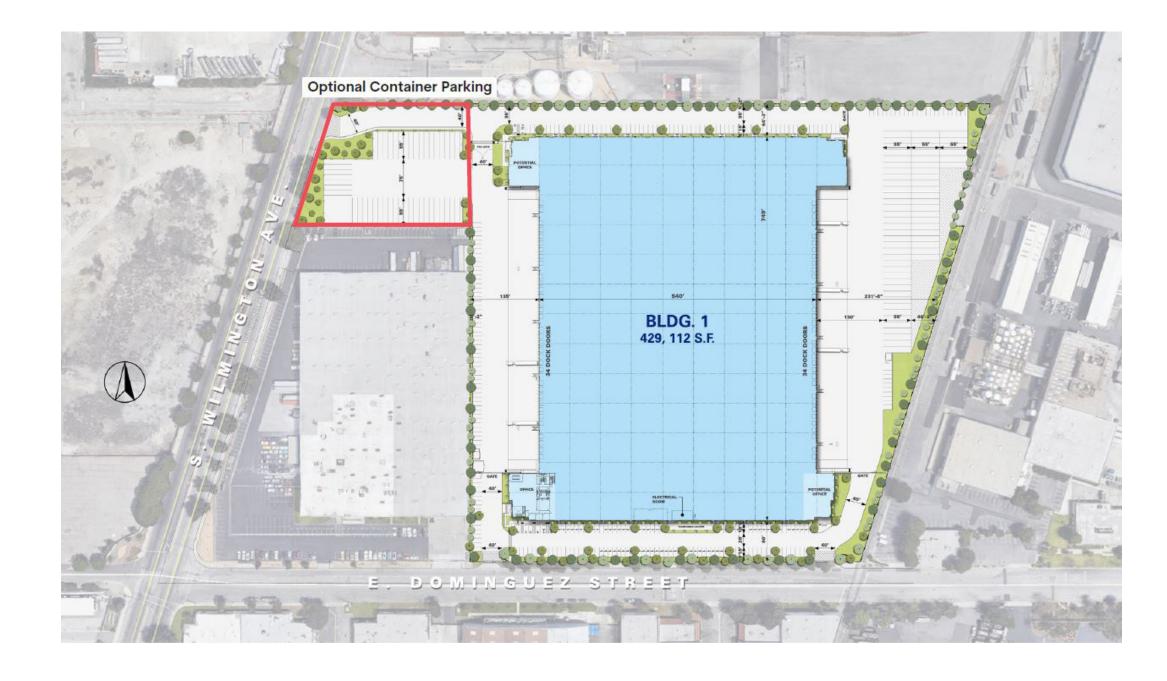

# **Building Specifications**

| <b>Building Size</b> | 429,112 sq. ft.              |
|----------------------|------------------------------|
| Available            | 429,112 sq. ft.              |
| Office Space         | 13,042 sq. ft.               |
| Clear Height         | 42′                          |
| Dimensions           | 540' deep x 749' length plus |
|                      | pop-outs at all four corners |
| Column Spacing       | 60' x 58'                    |
| Dock Doors           | 68                           |
| Drive-ins            | 4                            |
| Format               | Cross-dock                   |
| Trailer Parking      | 63 stalls plus optional      |
|                      | additional 45' stalls        |
| Automobile Parking   | 288 spaces                   |
| Sprinklers           | ESFR (K25.2 heads)           |
| Lighting             | LED fixtures with            |
|                      | minimum 20' candle           |
| Power                | 4,000 amps 277/480V          |