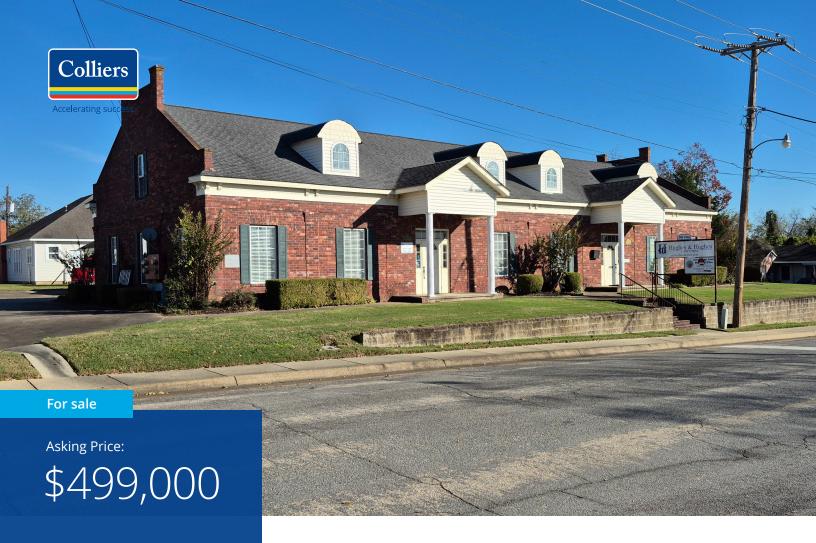

# 310 Clay Street, Arkadelphia, AR

For Sale: 2-Story Office Building

#### **Features**

Building size: 5,484 SFSale price: \$499,000

· Great corner location near the courthouse

• Eight offices, two breakrooms, and two restrooms

• Easily divided to use part and rent part

• 2nd floor for additional office or storage