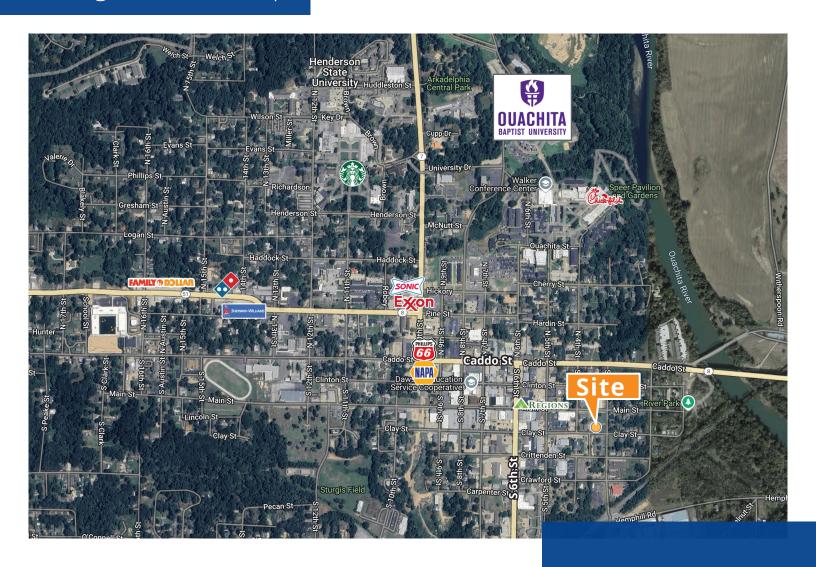

# Neighborhood Map

## 2024 Demographics

|                                       | 1 Mile   | 3 Mile   | 5 Mile   |
|---------------------------------------|----------|----------|----------|
| Estimated<br>Population               | 4,699    | 10,211   | 12,067   |
| Estimated<br>Households               | 1,217    | 3,478    | 4,239    |
| Estimated Avg.<br>Household<br>Income | \$57,812 | \$58,611 | \$63,238 |