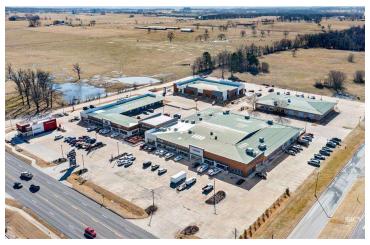

# HAR-BER CROSSINGS PLAZA

7253 Sunset Ave., Springdale, AR 72762

We obtained the information above from sources we believe to be reliable. However, we have not verified its accuracy and make no guarantee, warranty or representation about it. It is submitted subject to the possibility of errors, omissions, change of price, rental or other conditions, prior sale, lease or financing, or withdrawal without notice. We include projections, opinions, assumptions or estimates for example only, and they may not represent current or future performance of the property. You and your tax and legal advisors should conduct your own investigation of the property and transaction.

# HAR-BER CROSSINGS PLAZA

7253 Sunset Ave., Springdale, AR 72762

We obtained the information above from sources we believe to be reliable. However, we have not verified its accuracy and make no guarantee, warranty or representation about it. It is submitted subject to the possibility of errors, omissions, change of price, rental or other conditions, prior sale, lease or financing, or withdrawal without notice. We include projections, opinions, assumptions or estimates for example only, and they may not represent current or future performance of the property, vou and your tax and legal advisors should conduct your own investigation of the property and transaction.