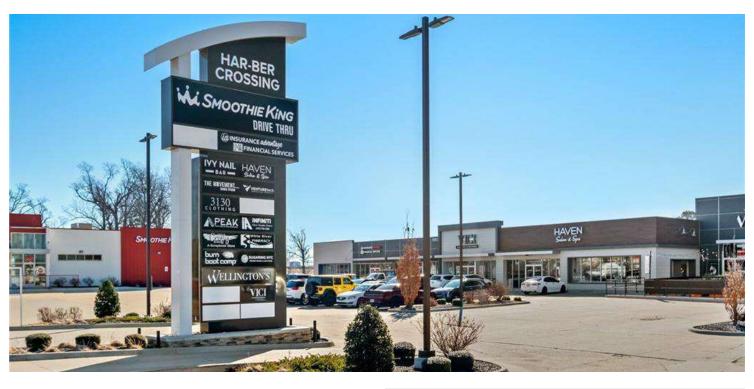

# HAR-BER CROSSINGS PLAZA

7253 Sunset Ave., Springdale, AR 72762

#### **PROPERTY HIGHLIGHTS**

- Smoothie King Drive Thru
- · Ivy Nail Bar
- Wellington's
- Burn Boot Camp
- Insurance Advantage
- Haven Salon & Spa

# HAR-BER CROSSINGS PLAZA

7253 Sunset Ave., Springdale, AR 72762

We obtained the information above from sources we believe to be reliable. However, we have not verified its accuracy and make no guarantee, warranty or representation about it. It is submitted subject to the possibility of errors, omissions, change of price, rental or other conditions, prior sale, lease or financing, or withdrawal without notice. We include projections, opinions, assumptions or estimates for example only, and they may not represent current or future performance of the property. You and your tax and legal advisors should conduct your own investigation of the property and transaction.