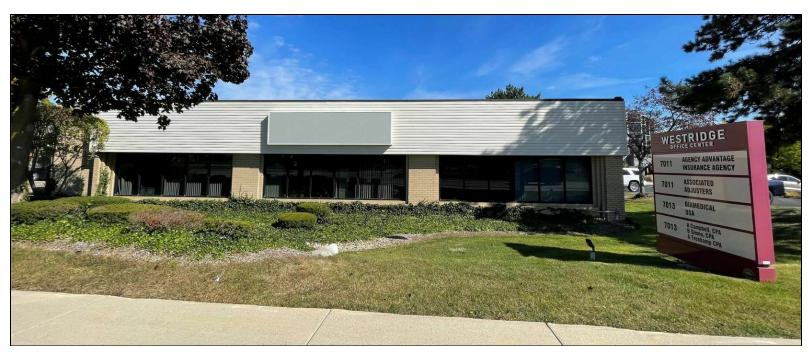

## **Property Highlights**

- 2-Building Office Park
- 18,412 Square Feet
- Up to 5,860 Square Feet Office Suite
- Office Suites in "Move-In" Condition
- Convenient Parking
- Double Door Access for Shipping & Receiving
- Highly Upgraded Finishes Offered
- High Visibility Orchard Lake Road Location
- Close to Fine & Casual Restaurants
- Extremely Competitive Rental Structure
- Exterior Signage Available



### FOR MORE INFORMATION:

## Mason L. Capitani, SIOR

Managing Partner 248.637.7795 mlcapitani@lmcap.com

#### **Aaron Smith**

Vice President 248.637.3515 asmith@LMCap.com



248.637.9700 | www.LMCap.com



7011-7013 Orchard Lake Road West Bloomfield, MI 48322





## **ADDITIONAL PHOTOS**





## FOR MORE INFORMATION:

Mason L. Capitani, SIOR

Managing Partner 248.637.7795 mlcapitani@lmcap.com

### **Aaron Smith**

Vice President 248.637.3515 asmith@LMCap.com



CONNECT WITH US



7011-7013 Orchard Lake Road West Bloomfield, MI 48322





### **OFFICE PROPERTY DETAILS**

| Location | Information |  |
|----------|-------------|--|
| Location | minormation |  |

| Street Address   | 7011-7013 Orchard Lake Road |
|------------------|-----------------------------|
| City, State, Zip | West Bloomfield, MI 48322   |
| County           | Oakland                     |
| Cross-Streets    | North of 14 Mile Rd         |
| Nearest Highway  | -                           |

## **Building Information**

| Building Size       | 18,412 SF |
|---------------------|-----------|
| Building Cla