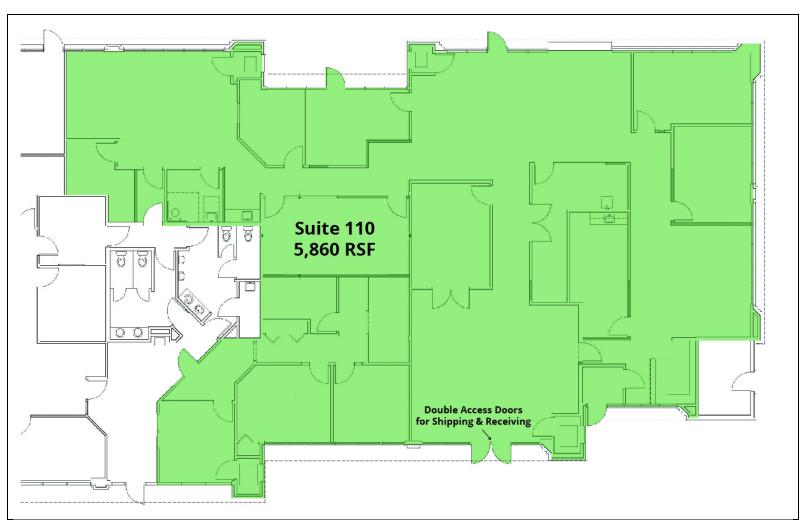

## **SUITE 110**

### **Available Suites**

| 7013 Orchard Lake Suite 110 - | ¢17 E0 +Electricity  |
|-------------------------------|----------------------|
| 5,860 SF                      | \$17.50 +Electricity |

## **Available Space**

| Suite                       | Tenant    | Size (SF) | Lease Rate    | Video            |
|-----------------------------|-----------|-----------|---------------|------------------|
| 7013 Orchard Lake Suite 110 | Available | 5,860 SF  | \$17.50 SF/yr | <u>View Here</u> |