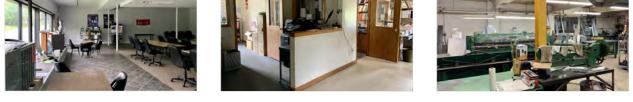

## SHOWROOM/INDUSTRIAL SPACE FOR LEASE 240 Chestnut St. Liberty NY 12754

Classic 35,000 SF space on 3 floors. Mostly steel and masonry block construction. Ample parking with storage yard. Oil and some propane with municipal sewer and water. Building includes office space, large breakroom and conference room space. Fully equipped metal shop (equipment purchase separately). 6 loading dock and one overhead door on basement level. Convenient location on Route 52 – 1.4 miles from NY-17. Lease rate is \$7.50 PSF net. Immediate Possession. May consider dividing.