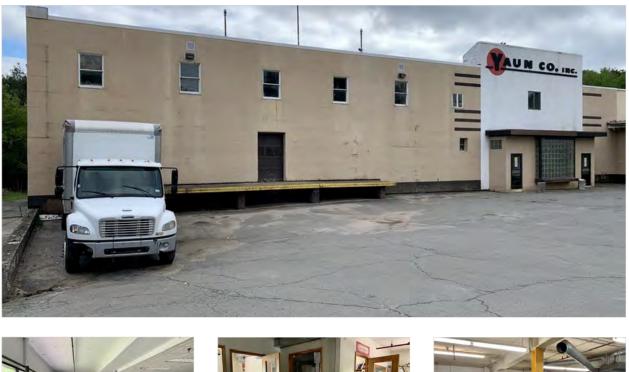

## SHOWROOM/INDUSTRIAL SPACE FOR LEASE 240 Chestnut St. Liberty NY 12754

Classic 35,000 SF space on 3 floors. Mostly steel and masonry block construction. Ample parking with storage yard. Oil and some propane with municipal sewer and water. Building includes office space, large breakroom and conference room space. Fully equipped metal shop (equipment purchase separately). 6 loading dock and one overhead door on basement level. Convenient location on Route 52 – 1.4 miles from NY-17. Lease rate is \$7.50 PSF net. Immediate Possession. May consider dividing.