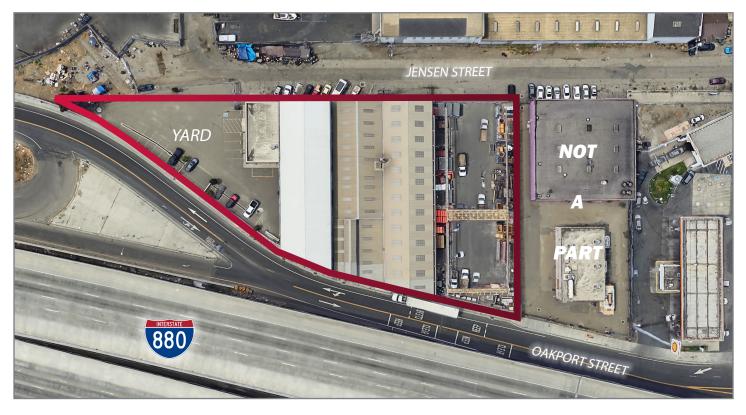

## AVAILABLE FOR SUBLEASE

4401 OAKPORT STREET | OAKLAND, CA

## LISTING DATA:

- 28,160± SF Building on 62,273± SF of Land
- 2,500± SF Office Area
- Concrete Yard Area
- Fully Fenced Site
- Interior Bridge Cranes (Non-Operational)
- Exterior Bridge Crane (Non-Operational)
- Clear Height from 16' 25'
- Stormwater Retention & Treatment System
- 2 Electrical Services Totaling 3,600 Amps @ 480 Volts
- Secure Off Street Parking
- Zoned D-CE-6 (Century Estuary Industrial)
- Access from Oakport & Jensen Streets
- Freeway Signage & Visibility
- Sublease Rate: \$31,000/Month, I.G.
- Lease Expiration: 11/30/2026\*
- Available w/ 60 Day Notice