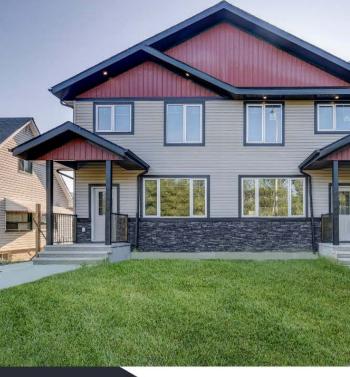

## ABOUT THE PROPERTY

2018 built side by side duplex in one of Edmonton's premier communities, Grovenor. This property features four income producing suites under one roof.

Each side of the duplex comes with a legal one bedroom basement suite with a separate side entrance.

The entire building offers covered parking with a detached two car garage for each side of the duplex, offering in total four parking spots.