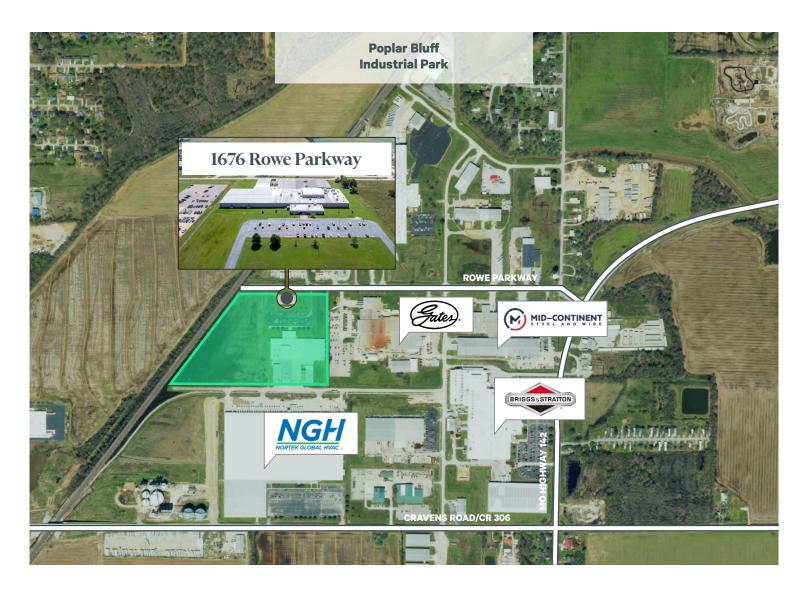

# ±122,164 SF Manufacturing/ Warehouse

**Temperature Controlled** 

1676 Rowe Parkway Poplar Bluff, MO 63901

Available - Contact Broker For Pricing

- + 1 ramped drive-in door
- + 2-electrical services @ 4,000 amp 277/480 volt, 3-phase
- + 97 car parking
- + Wet sprinkler system
- + Metal construction
- + Advanced roof coating in 2016 with 10-year warranty
- + High quality manufacturing workforce
- + Approximately 2 miles to US Business Route 60 & US-67