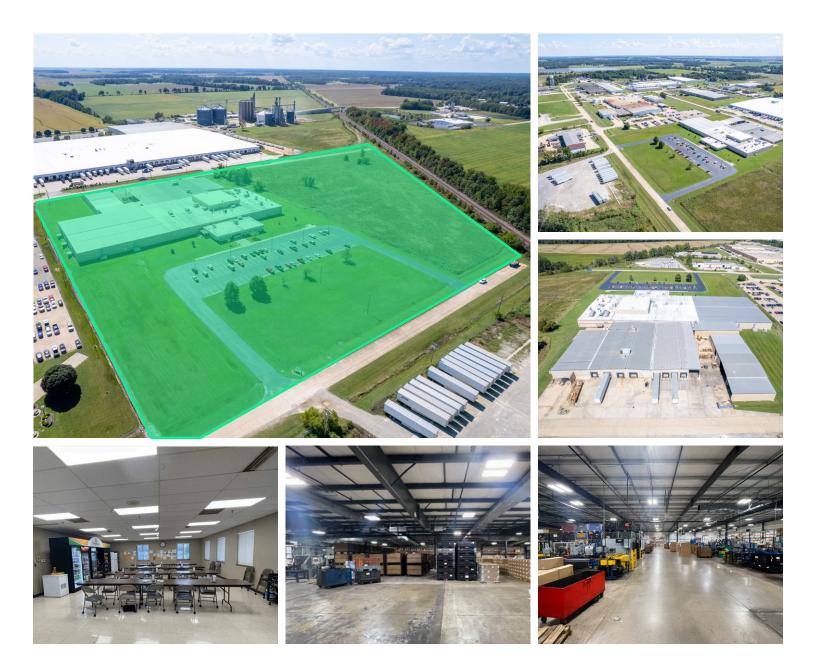

# ±122,164 SF Manufacturing/ Warehouse

**Temperature Controlled** 

1676 Rowe Parkway Poplar Bluff, MO 63901

Available - Contact Broker For Pricing

#### Features

- + ±122,164 SF temperature controlled building
- + ±6,000 SF office
- + ±13,400 SF covered outside storage
- + 16.59 acre main lot with additional 7.93 acre parcel for possible expansion (24.52 total acres)
- + Primarily 16' clear height
- + 7,200 SF (80' x 89') with 30' clear ceilings
- + 9 docks with levelers

- + 1 ramped drive-in door
- + 2-electrical services @ 4,000 amp 277/480 volt, 3-phase
- + 97 car parking
- + Wet sprinkler system
- + Metal construction
- + Advanced roof coating in 2016 with 10-year warranty
- + High quality manufacturing workforce
- + Approximately 2 miles to US Business Route 60 & US-67