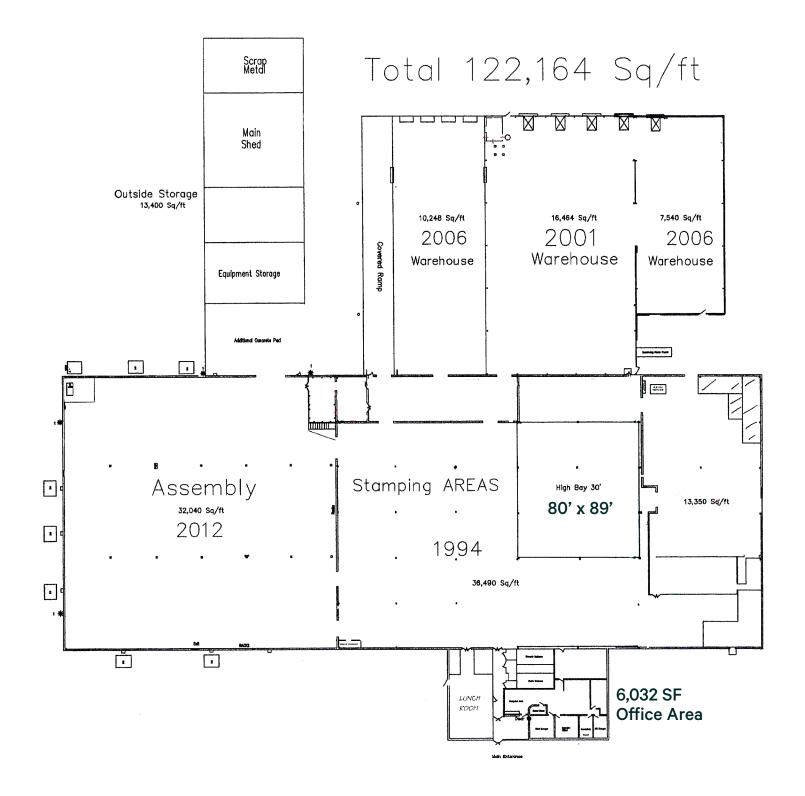

#### Features

- + ±122,164 SF temperature controlled building
- + ±6,000 SF office
- + ±13,400 SF covered outside storage
- + 16.59 acre main lot with additional 7.93 acre parcel for possible expansion (24.52 total acres)
- + Primarily 16' clear height
- + 7,200 SF (80' x 89') with 30' clear ceilings
- + 9 docks with levelers

- + 1 ramped drive-in door
- + 2-electrical services @ 4,000 amp 277/480 volt, 3-phase
- + 97 car parking
- + Wet sprinkler system
- + Metal construction
- + Advanced roof coating in 2016 with 10-year warranty
- + High quality manufacturing workforce
- + Approximately 2 miles to US Business Route 60 & US-67

## Floor Plan

1676 Rowe Parkway

Poplar Bluff, MO 63901