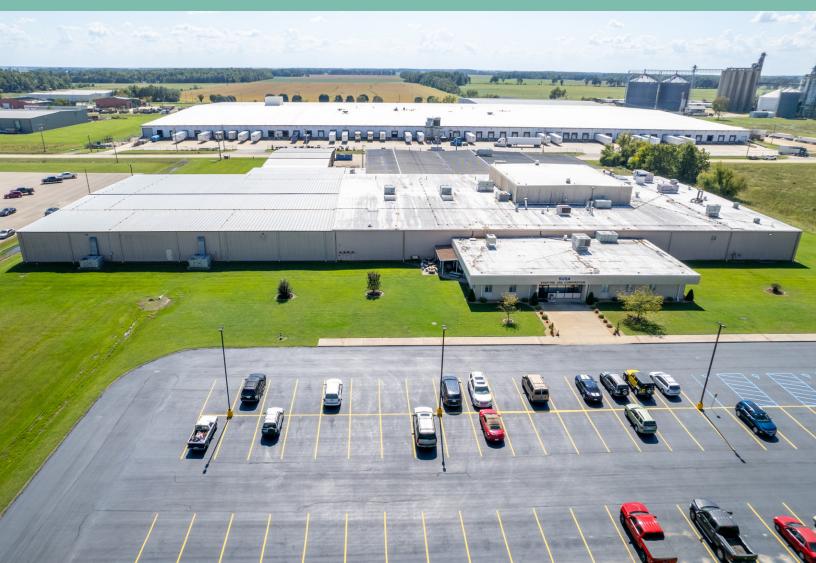

# ±122,164 SF Manufacturing/ Warehouse

**Temperature Controlled** 

1676 Rowe Parkway Poplar Bluff, MO 63901

Available - Contact Broker For Pricing

#### Features

- + ±122,164 SF temperature controlled building
- + ±6,000 SF office
- + ±13,400 SF covered outside storage
- + 16.59 acre main lot with additional 7.93 acre parcel for possible expansion (24.52 total acres)
- + Primarily 16' clear height
- + 7,200 SF (80' x 89') with 30' clear ceilings
- + 9 docks with levelers

- + 1 ramped drive-in door
- + 2-electrical services @ 4,000 amp 277/480 volt, 3-phase
- + 97 car parking
- + Wet sprinkler system
- + Metal construction
- + Advanced roof coating in 2016 with 10-year warranty
- + High quality manufacturing workforce
- + Approximately 2 miles to US Business Route 60 & US-67