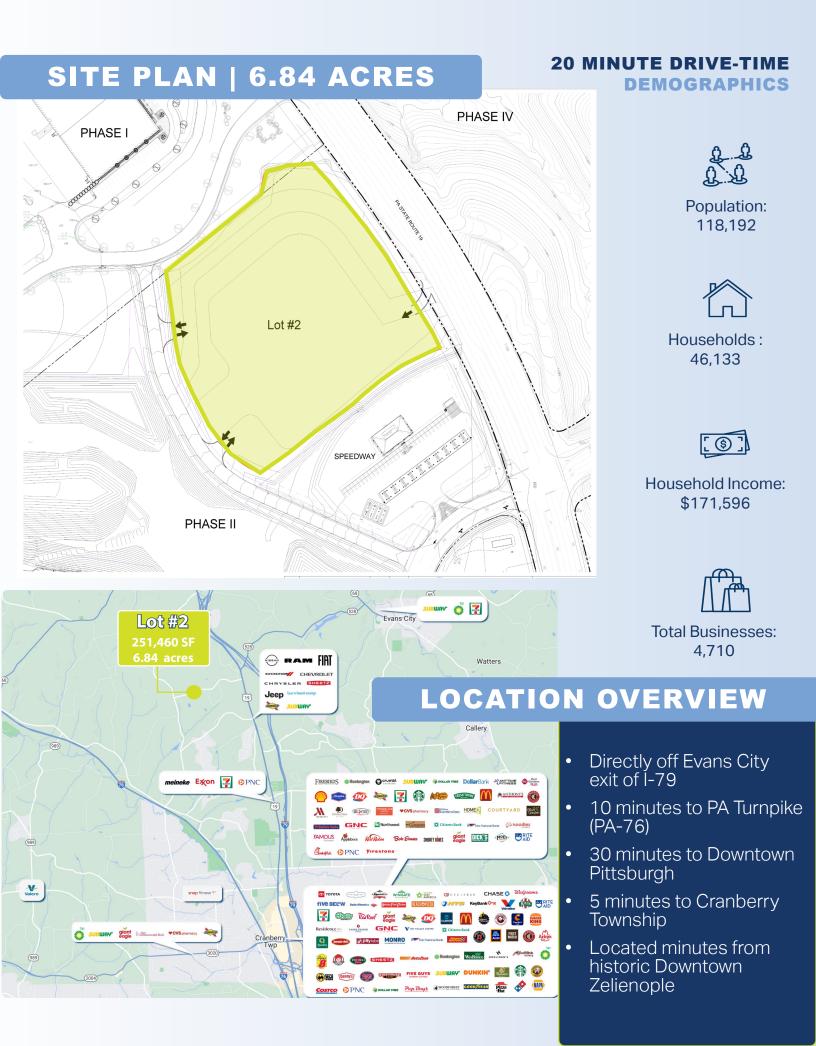

## Lot #2 251,460 SF 6.84 acres

## **JACKSON'S POINTE - LOT 2**

Zehner School Road, Zelienople, PA 16063

Jackson's Pointe is a newly developed park located in Butler County off the Evans City / SR 528 exit of I-79. This new and desirable park is perfect for office, retail, distribution, flex, technology, and light manufacturing with direct access to Route 19/Perry Highway. Also located minutes from historic downtown Zelienople.

- Pad ready site
- Serviced by a signalized intersection
- Highly visible from all directions