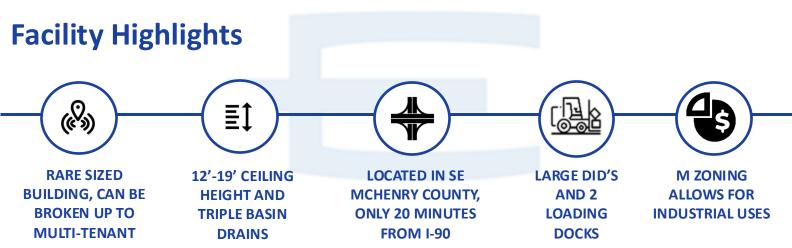

PARKING: 35 Spaces

AGE: 1979/1998; Renovation in 2018

CEILING HEIGHT: 12-16' (block) & 17-19' (steel)

LOADING: 2 Ext. Docks in block bldg; 3 DID in steel bldg

ZONING: M

POWER: 800 Amp/480 Volt/3-Phase

**DRAINS: Triple Catch Basin** 

SPRINKLERED: Yes

REAL ESTATE TAXES: \$60,398.76 (\$1.19 PSF in 2023)

SALE PRICE: \$2,950,000 (\$58.50 PSF)

**LEASE RATE: Subject to Offer** 

Child Lake Cystal Lake Ubas Al Tanpolor The Colar Adverture Plat Contaringtion Contaring