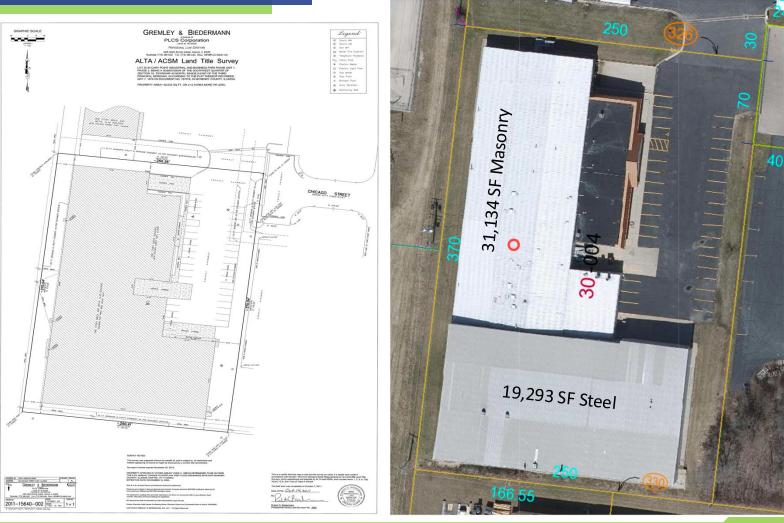

### SITE PLAN

Commercial Realty LLC

Kevin Kaplan, CCIM 309-261-0920 kkaplan@entrecommercial.com

The information contained herein is from sources deemed reliable but is submitted subject to errors, omissions and to changeof price or terms without notice.

#### FOR LEASE: 19,293 - 50,427 SF

BUILDING SIZE: 50,427 SF - 2 Units for Lease: 19,293 SF and 31,134 SF

OFFICE: 8,752 SF includes climate-controlled training area

LOT SIZE: 2.13 Acres

CONSTRUCTION: Concrete block (1979) & steel (1998)