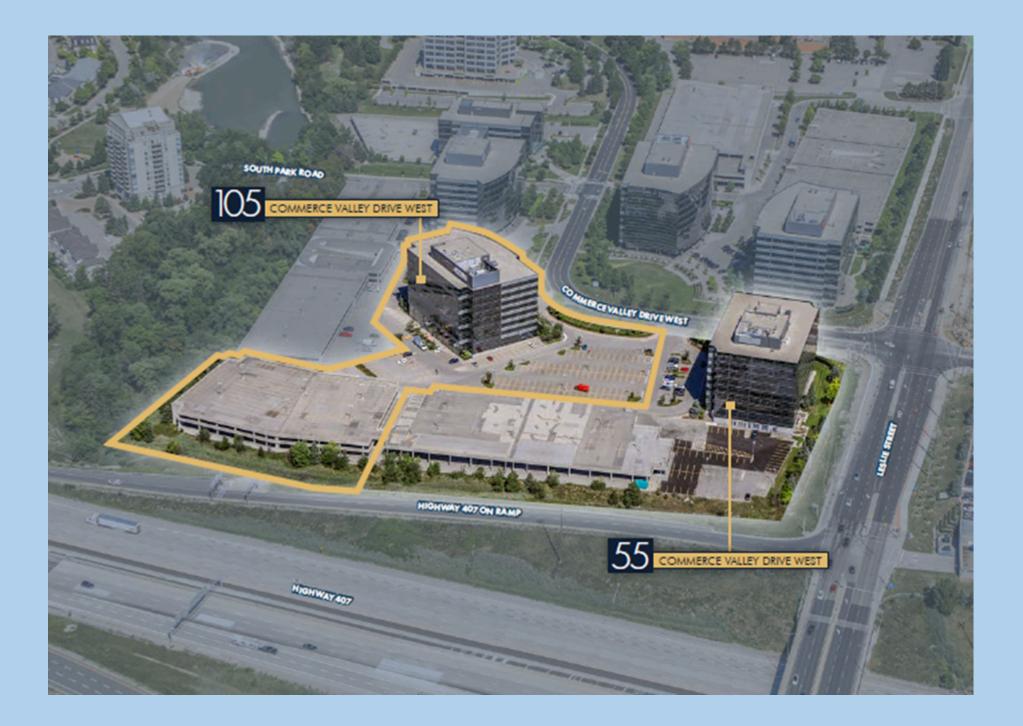

## **PROPERTY DETAILS:**

Tenants at the Property benefit from exceptional highway access and visibility, given the proximity to Highways 7, 404, 407 and 401. A York Region Transit bus stop is located immediately in front of the Property, providing direct access to Don Mills station. The Viva rapid bus transit network is steps away and operates along Highway 7, providing critical higherorder transit connectivity to Richmond Hill Centre transit hub and Unionville GO. Additional bus routes are available along Leslie Street 260 metres to the east. Within a 5-minute walk from the Property is an abundance of retailers, restaurants, hotels and amenities situated along Highway 7.