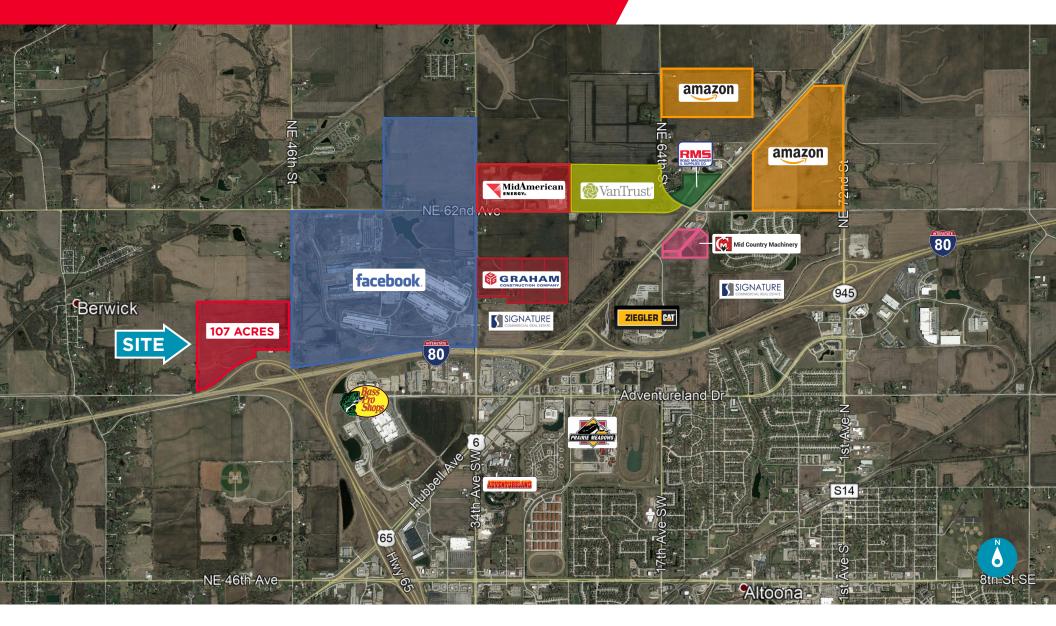

### PROPERTY HIGHLIGHTS

- Up to 107 AC available
- Adjacent to Facebook's Data Center
- Less than 3 miles away from Amazon's distribution centers
- Easy access to I-80/35
- Interstate visibility
- ADT 60,000+ vehicles
- Currently zoned at AT (Agriculture Transition District)

## **LOT SIZE**

Up to 107 AC

#### **Traffic Counts**

US-65 I-80 14,200 VPD 60,000 VPD