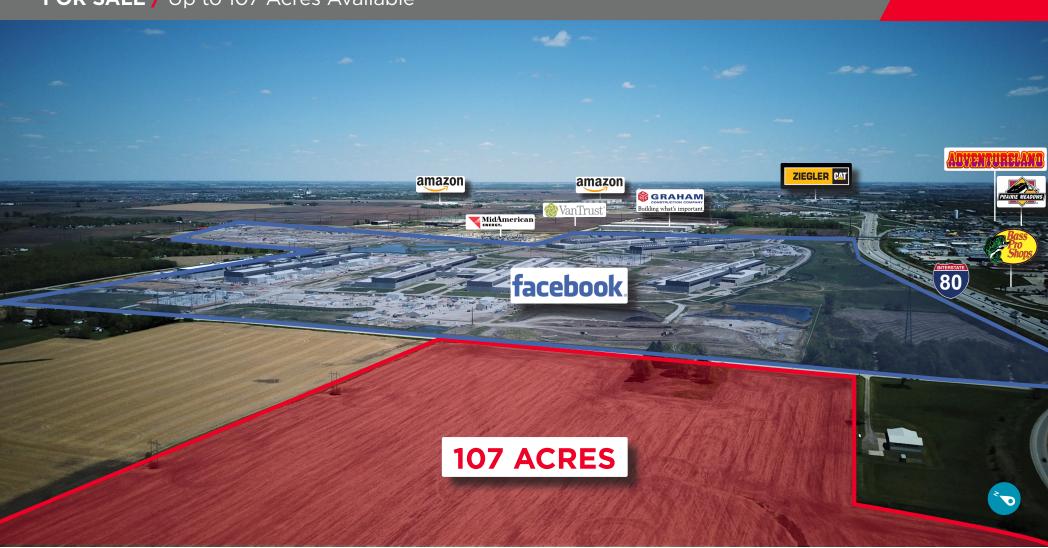

### PROPERTY HIGHLIGHTS

- Up to 107 AC available
- Adjacent to Facebook's Data Center
- Less than 3 miles away from Amazon's distribution centers
- Easy access to I-80/35
- Interstate visibility
- ADT 60,000+ vehicles
- Currently zoned at AT (Agriculture Transition District)

## **LOT SIZE**

Up to 107 AC

### **FOR SALE**