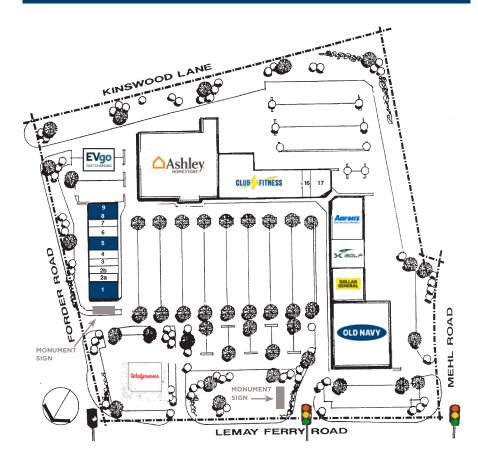

# Site Plan

# Tenant Index

| SUITE  | TENANT                     | SF      |
|--------|----------------------------|---------|
| 1      | AVAILABLE                  | 2,986   |
| 2A     | Goodwill Career Services   | 2,000   |
| 2B     | Subway                     | 2,000   |
| 3      | Sally Beauty Supply        | 2,000   |
| 4      | Cecil Whittaker's Pizzeria | 1,600   |
| 5      | AVAILABLE                  | 2,800   |
| 6      | Sushi Sake                 | 2,400   |
| 7      | Dr. Nikodem                | 1,600   |
| 8-9    | AVAILABLE                  | 3,600   |
| 10     | Ashley HomeStore           | 41,939  |
| 11-15  | Club Fitness               | 21,614  |
| 16     | AJ Nails                   | 1,486   |
| 17     | Rizzo's                    | 4,458   |
| 18-19  | Aaron's                    | 12,100  |
| 20-21  | X-Golf                     | 7,400   |
| 22     | Dollar General             | 9,000   |
| 23     | Old Navy                   | 60,000  |
| Outlot | Walgreens                  | 16,380  |
| Total  |                            | 195,000 |