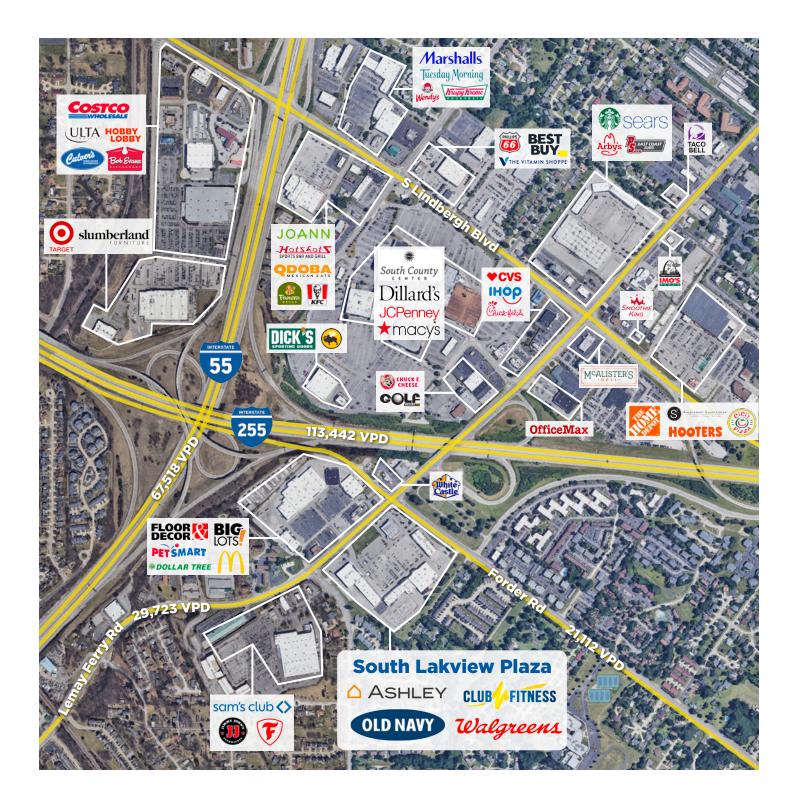

Outstanding **Demographics** 

**Major Trade Hub** at I-55/I-270

### **Property Features**

- I-270/Forder Road exit goes directly to the entrance of South Lakeview Plaza
- 195,000 SF development anchored by Old Navy, Walgreens and Ashley HomeStore
- 1/8 Mile from South County Mall with Macy's, and Dillard's; major trade hub surrounding I-55/I-270 interchange
- Outstanding location in South St. Louis County with excellent traffic counts and demographics