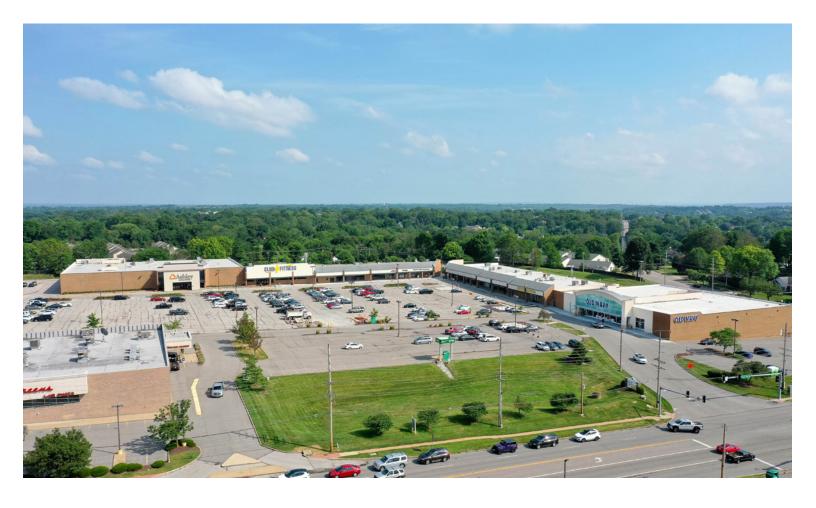

### **Property Features**

- I-270/Forder Road exit goes directly to the entrance of South Lakeview Plaza
- 195,000 SF development anchored by Old Navy, Walgreens and Ashley HomeStore
- 1/8 Mile from South County Mall with Macy's, and Dillard's; major trade hub surrounding I-55/I-270 interchange
- Outstanding location in South St. Louis County with excellent traffic counts and demographics