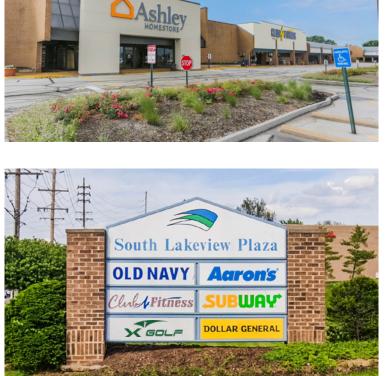

#### SOUTH LAKEVIEW PLAZA

4498 LEMAY FERRY ROAD ST. LOUIS, MO 63129

**ANCHORED BY THE #1 OLD** NAVY IN ST. LOUIS

Up to 3,600

New Tenants Coming **Direct Access** SF Available Soon - Aaron's and X-Golf from I-270

### **Property Features**

- I-270/Forder Road exit goes directly to the entrance of South Lakeview Plaza
- 195,000 SF development anchored by Old Navy, Walgreens and Ashley HomeStore
- 1/8 Mile from South County Mall with Macy's, and Dillard's; major trade hub surrounding I-55/I-270 interchange
- Outstanding location in South St. Louis County with excellent traffic counts and demographics