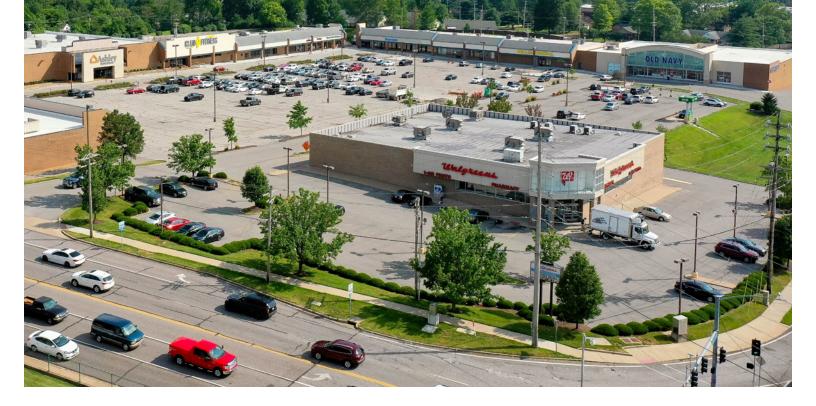

#### SOUTH LAKEVIEW PLAZA

4498 LEMAY FERRY ROAD ST. LOUIS, MO 63129

**ANCHORED BY THE #1 OLD** NAVY IN ST. LOUIS

Up to 3,600

New Tenants Coming **Direct Access** SF Available Soon - Aaron's and X-Golf from I-270

### **Property Features**

- I-270/Forder Road exit goes directly to the entrance of South Lakeview Plaza
- 195,000 SF development anchored by Old Navy, Walgreens and Ashley HomeStore
- 1/8 Mile from South County Mall with Macy's, and Dillard's; major trade hub surrounding I-55/I-270 interchange
- Outstanding location in South St. Louis County with excellent traffic counts and demographics