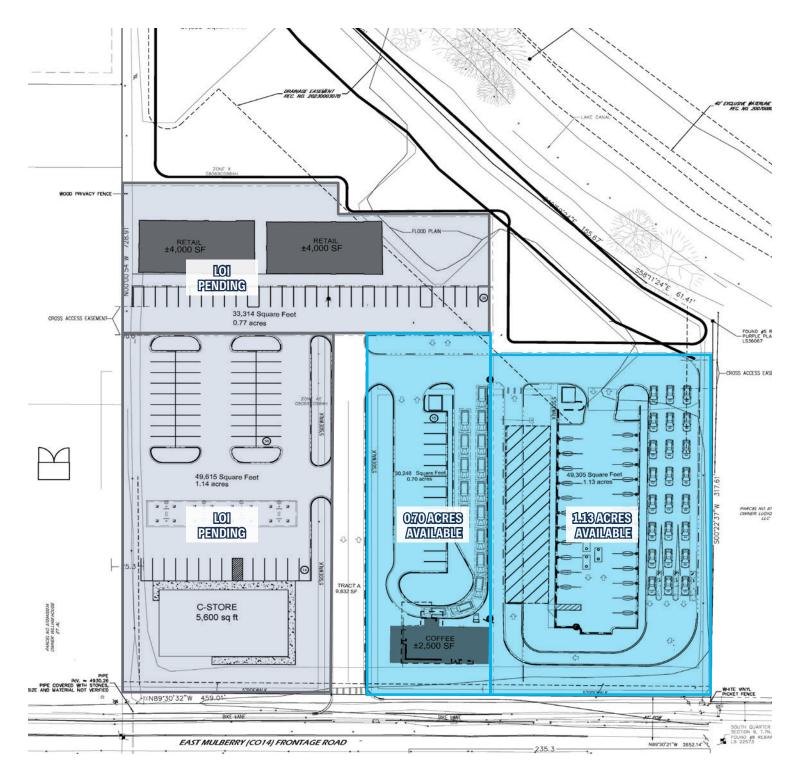

### **FEATURES**

5 acre site on busy thoroughfare to the east of downtown Fort Collins

Parcel can be subdivided to smaller acreage for individual users

Roughly 2,000 residential units planned in Bloom development, with several thousand more in the immediate area