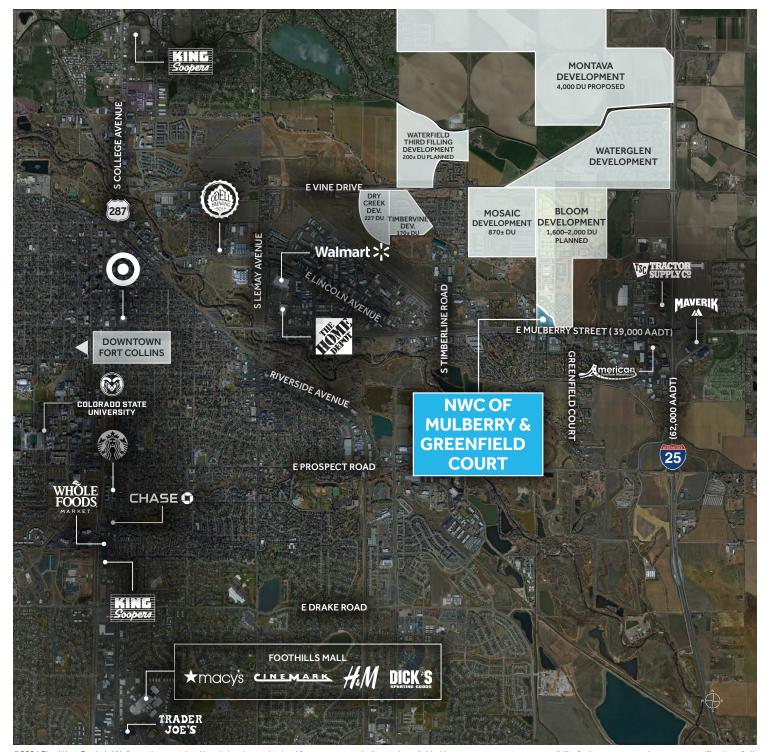

### **NWC OF MULBERRY & GREENFIELD COURT**

Fort Collins, Colorado

### **FEATURES**

5 acre site on busy thoroughfare to the east of downtown Fort Collins

Parcel can be subdivided to smaller acreage for individual users

Roughly 2,000 residential units planned in Bloom development, with several thousand more in the immediate area

High traffic counts with easy access at lit intersection near site

Main thoroughfare for I-25 traffic to downtown Fort Collins and CSU