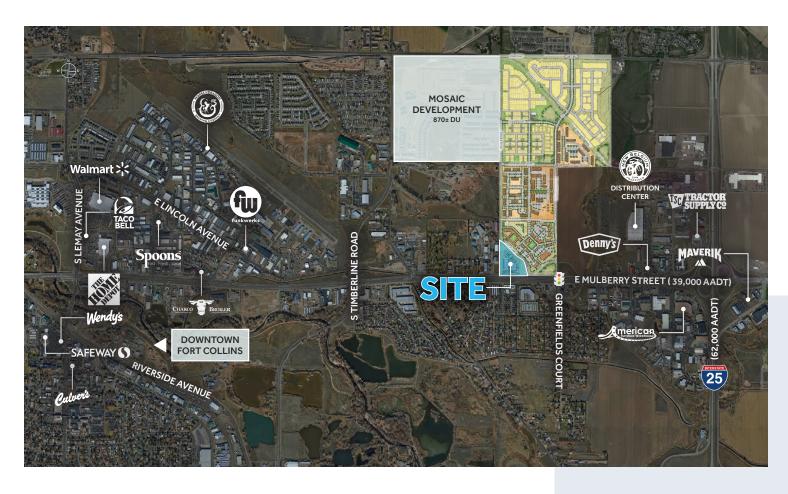

### **NWC OF MULBERRY & GREENFIELD COURT**

Fort Collins, Colorado

### **FEATURES**

5 acre site on busy thoroughfare to the east of downtown Fort Collins

Parcel can be subdivided to smaller acreage for individual users

Roughly 2,000 residential units planned in Bloom development, with several thousand more in the immediate area

High traffic counts with easy access at lit intersection near site

Main thoroughfare for I-25 traffic to downtown Fort Collins and CSU