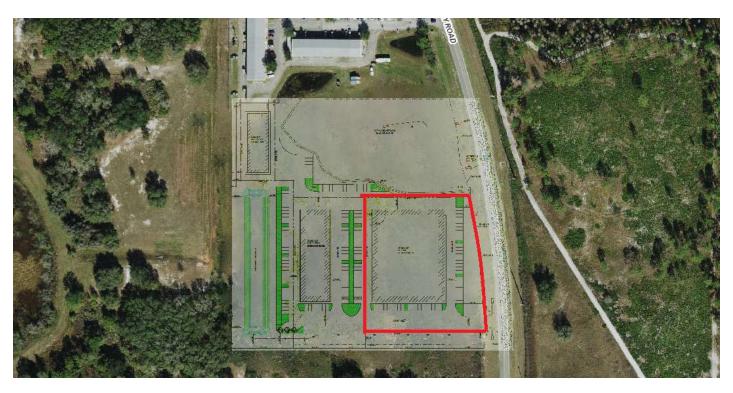

#### **OFFERING SUMMARY**

| Lease Rate: | Inquire for pricing |  |  |
|-------------|---------------------|--|--|
| Available:  | +/- 2 AC            |  |  |
| Lot Size:   | 9.59 Acres          |  |  |

### **PROPERTY OVERVIEW**

Prime industrial land opportunity available in Zephyrhills, FL. This property offers 2 acres of secure outdoor storage within a +/-10-acre industrial development site, surrounded by 100,000 square feet of upcoming industrial development. Located in the heart of Zephyrhills, the site provides convenient access to Tampa, Lakeland, and Plant City, as well as Zephyrhills Airport, Hwy 54, Hwy 98, Highway 39, and Interstates 4 and 75. The site is currently in the process of being cleared.

## **PROPERTY HIGHLIGHTS**

- 2 acres of outdoor storage space available
- Site fully gated/secured
- Easy access to Hwy 54, Hwy 98, Highway 39, and Interstates 4 and 75
- Zoned "LI" (Light Industrial) with approval for outside storage, Building materials storage, Trucking storage, Contractor storage, Automotive sales/service, Parking, Manufacturing, Wholesale, Heavy machinery sales/service, Landscaping business, Equipment/materials storage