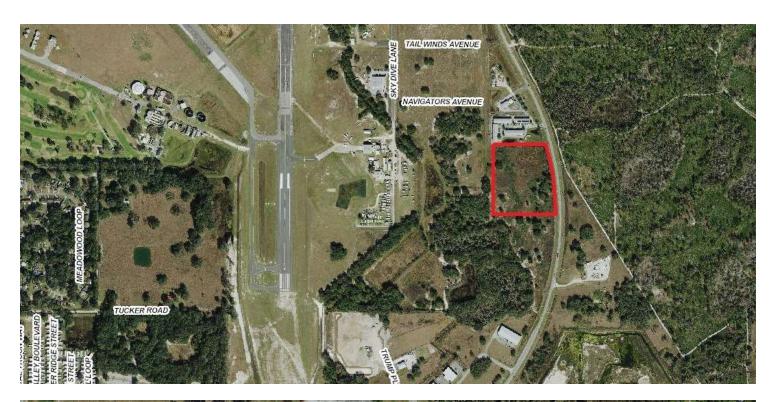

#### **OFFERING SUMMARY**

| Lease Rate: | Inquire for pricing |  |  |
|-------------|---------------------|--|--|
| Available:  | +/- 2 AC            |  |  |
| Lot Size:   | 9.59 Acres          |  |  |

### **PROPERTY OVERVIEW**

Prime industrial land opportunity available in Zephyrhills, FL. This property offers 2 acres of secure outdoor storage within a +/-10-acre industrial development site, surrounded by 100,000 square feet of upcoming industrial development. Located in the heart of Zephyrhills, the site provides convenient access to Tampa, Lakeland, and Plant City, as well as Zephyrhills Airport, Hwy 54, Hwy 98, Highway 39, and Interstates 4 and 75. The site is currently in the process of being cleared.

## **PROPERTY HIGHLIGHTS**

- 2 acres of outdoor storage space available
- Site fully gated/secured
- Easy access to Hwy 54, Hwy 98, Highway 39, and Interstates 4 and 75
- Zoned "LI" (Light Industrial) with approval for outside storage, Building materials storage, Trucking storage, Contractor storage, Automotive sales/service, Parking, Manufacturing, Wholesale, Heavy machinery sales/service, Landscaping business, Equipment/materials storage