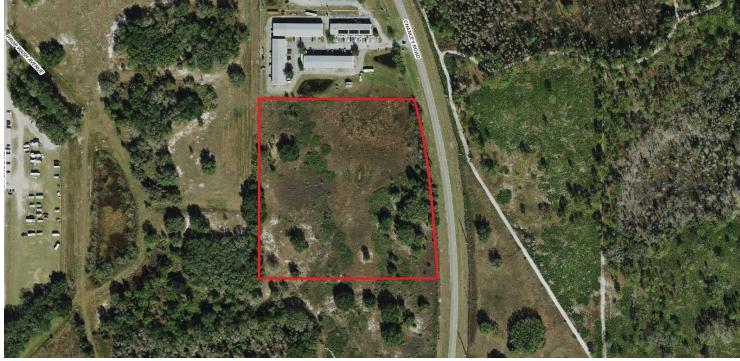

#### **OFFERING SUMMARY**

| Lease Rate: | Inquire for pricing |  |  |
|-------------|---------------------|--|--|
| Available:  | +/- 2 AC            |  |  |
| Lot Size:   | 9.59 Acres          |  |  |

### **PROPERTY OVERVIEW**

Prime industrial land opportunity available in Zephyrhills, FL. This property offers 2 acres of secure outdoor storage within a +/-10-acre industrial development site, surrounded by 100,000 square feet of upcoming industrial development. Located in the heart of Zephyrhills, the site provides convenient access to Tampa, Lakeland, and Plant City, as well as Zephyrhills Airport, Hwy 54, Hwy 98, Highway 39, and Interstates 4 and 75. The site is currently in the process of being cleared.

## **PROPERTY HIGHLIGHTS**

- 2 acres of outdoor storage space available
- Site fully gated/secured
- Easy access to Hwy 54, Hwy 98, Highway 39, and Interstates 4 and 75
- Zoned "LI" (Light Industrial) with approval for outside storage, Building materials storage, Trucking storage, Contractor storage, Automotive sales/service, Parking, Manufacturing, Wholesale, Heavy machinery sales/service, Landscaping business, Equipment/materials storage