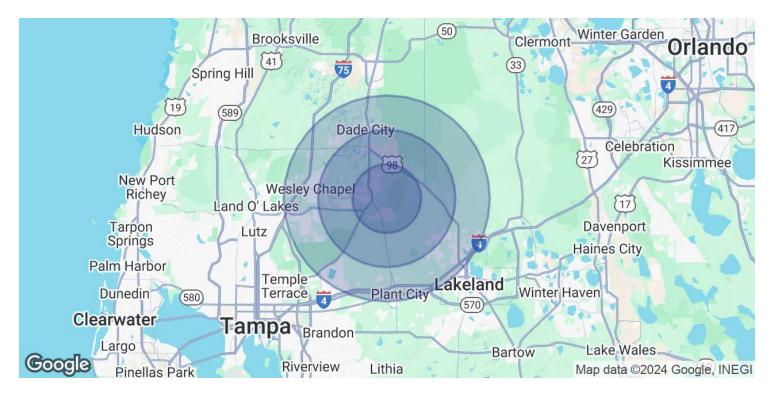

# Demographics Map & Report

## 40707 CHANCEY ROAD | FOR LEASE +/- 2 USABLE ACRES INDUSTRIAL OUTDOOR STORAGE

| POPULATION           | 5 MILES | 10 MILES | 15 MILES |
|----------------------|---------|----------|----------|
| Total Population     | 46,043  | 152,082  | 401,192  |
| Average Age          | 52      | 45       | 42       |
| Average Age (Male)   | 51      | 44       | 41       |
| Average Age (Female) | 53      | 46       | 43       |

| HOUSEHOLDS & INCOME | 5 MILES   | 10 MILES  | 15 MILES  |
|---------------------|-----------|-----------|-----------|
| Total Households    | 21,341    | 60,493    | 151,218   |
| # of Persons per HH | 2.2       | 2.5       | 2.7       |
| Average HH Income   | \$60,911  | \$91,941  | \$100,805 |
| Average House Value | \$185,493 | \$290,591 | \$340,190 |

Demographics data derived from AlphaMap