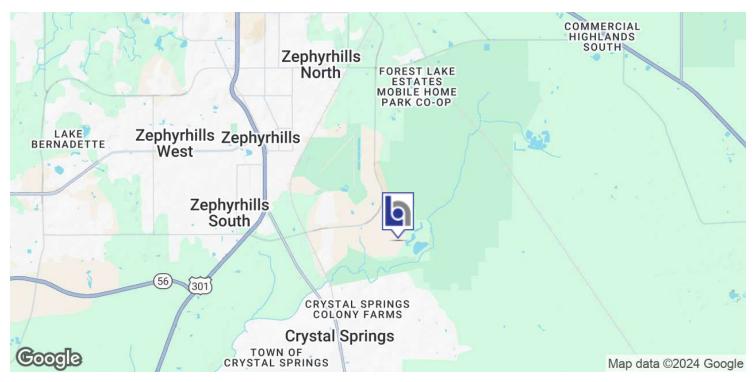

### **PROPERTY OVERVIEW**

Prime industrial land opportunity available in Zephyrhills, FL. This property offers 2 acres of secure outdoor storage within a +/-10-acre industrial development site, surrounded by 100,000 square feet of upcoming industrial development. Located in the heart of Zephyrhills, the site provides convenient access to Tampa, Lakeland, and Plant City, as well as Zephyrhills Airport, Hwy 54, Hwy 98, Highway 39, and Interstates 4 and 75. The site is currently in the process of being cleared.

## 40707 CHANCEY ROAD | FOR LEASE +/- 2 USABLE ACRES INDUSTRIAL OUTDOOR STORAGE

| POPULATION           | 5 MILES | 10 MILES | 15 MILES |
|----------------------|---------|----------|----------|
| Total Population     | 46,043  | 152,082  | 401,192  |
| Average Age          | 52      | 45       | 42       |
| Average Age (Male)   | 51      | 44       | 41       |
| Average Age (Female) | 53      | 46       | 43       |