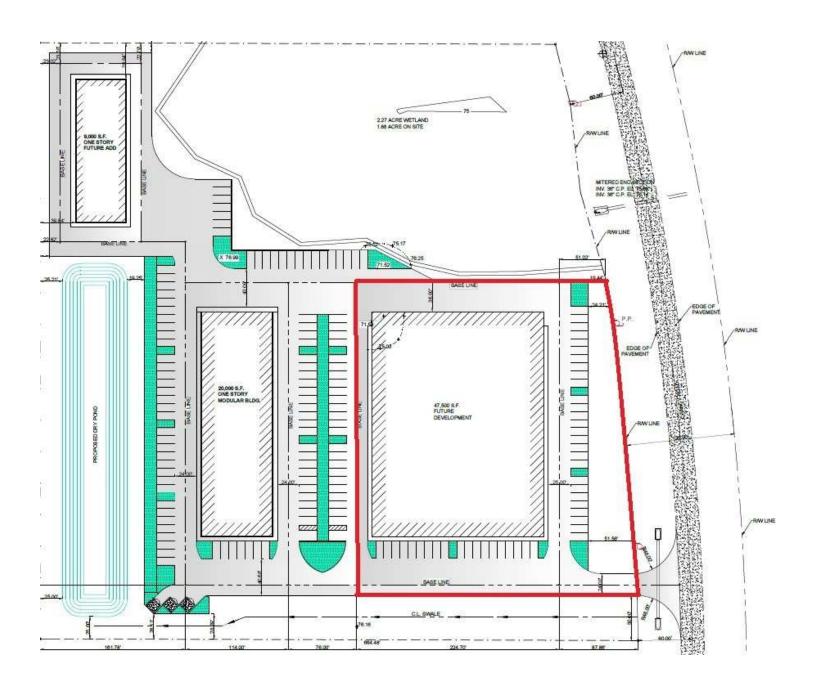

#### **OFFERING SUMMARY**

| Lease Rate: | Inquire for pricing |  |  |
|-------------|---------------------|--|--|
| Available:  | +/- 2 AC            |  |  |
| Lot Size:   | 9.59 Acres          |  |  |

### **PROPERTY OVERVIEW**

Prime industrial land opportunity available in Zephyrhills, FL. This property offers 2 acres of secure outdoor storage within a +/-10-acre industrial development site, surrounded by 100,000 square feet of upcoming industrial development. Located in the heart of Zephyrhills, the site provides convenient access to Tampa, Lakeland, and Plant City, as well as Zephyrhills Airport, Hwy 54, Hwy 98, Highway 39, and Interstates 4 and 75. The site is currently in the process of being cleared.

## **PROPERTY HIGHLIGHTS**

- 2 acres of outdoor storage space available
- Site fully gated/secured
- Easy access to Hwy 54, Hwy 98, Highway 39, and Interstates 4 and 75
- Zoned "LI" (Light Industrial) with approval for outside storage, Building materials storage, Trucking storage, Contractor storage, Automotive sales/service, Parking, Manufacturing, Wholesale, Heavy machinery sales/service, Landscaping business, Equipment/materials storage