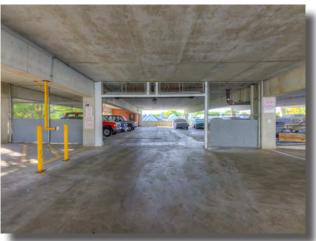

## **Parking Ramp**

- Free covered parking in adjacent ramp connected by skyway
- 327 parking spaces (8.69/1,000)
- Heated underground parking available for lease

Information is deemed reliable; however, no warranty or representation is made as to its accuracy or completeness. Property is subject to price change, prior sale or lease, and withdrawal from the market, all without notice.