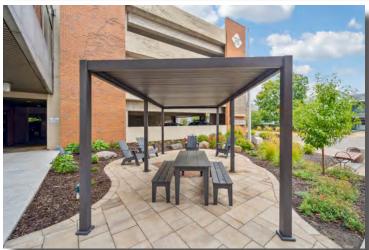

## **Property Features**

- Private offices available
- 37,642 square foot office building
- Three story office complex
- Free covered parking in adjacent ramp connected by skyway
- 327 parking spaces (8.69/1,000 SF)
- Heated underground parking available
- Just steps from both Green Line LRT and A Line BRT
- Fully sprinklered
- Easy access to I-94, Minneapolis CBD and St. Paul CBD
- Many retail amenities nearby
- Exterior signage available
- Common building conference room and training center
- Building hours: Monday Friday 7:00 am 5:30 pm