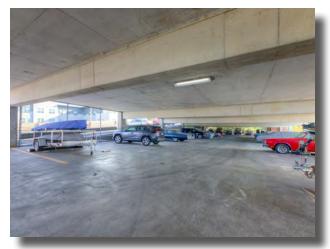

## **Parking Ramp**

- Free covered parking in adjacent ramp connected by skyway
- 327 parking spaces (8.69/1,000)
- Heated underground parking available for lease

Information is deemed reliable; however, no warranty or representation is made as to its accuracy or completeness. Property is subject to price change, prior sale or lease, and withdrawal from the market, all without notice.