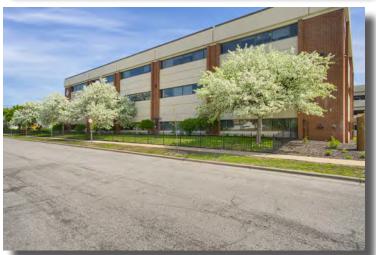

# Hamline Park Plaza

570 Asbury Street, St. Paul, Minnesota 55104

## **Property Features**

- Private offices available
- 37,642 square foot office building
- Three story office complex
- Free covered parking in adjacent ramp connected by skyway
- 327 parking spaces (8.69/1,000 SF)
- Heated underground parking available
- Just steps from both Green Line LRT and A Line BRT
- Fully sprinklered
- Easy access to I-94, Minneapolis CBD and St. Paul CBD
- Many retail amenities nearby
- Exterior signage available
- Common building conference room and training center
- Building hours: Monday Friday 7:00 am 5:30 pm