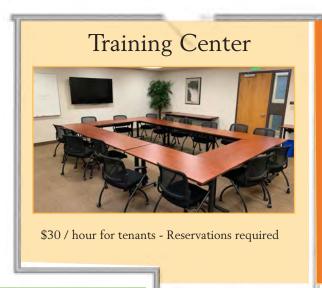

## **Property Features**

- Private offices available
- 37,642 square foot office building
- Three story office complex
- Free covered parking in adjacent ramp connected by skyway
- 327 parking spaces (8.69/1,000 SF)
- Heated underground parking available
- Just steps from both Green Line LRT and A Line BRT
- Fully sprinklered
- Easy access to I-94, Minneapolis CBD and St. Paul CBD
- Many retail amenities nearby
- Exterior signage available
- Common building conference room and training center
- Building hours: Monday Friday 7:00 am 5:30 pm