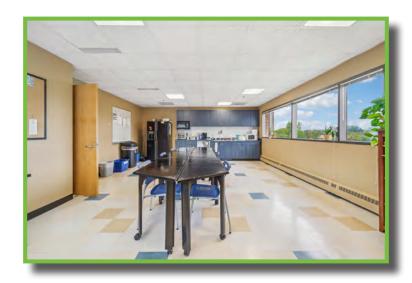

#### TONY ROSSATO

Brokerage Services 651.621.2507

tony@terracegroupllc.com

## **LEASE | OFFICE**

Hamline Park Plaza

570 Asbury Street, St. Paul, Minnesota 55104



#### **SUITE 206**

1,600 square feet

\$3,250 initial estimated as-is monthly rent













#### ERIC DUEHOLM

Partner

651.621.2550

eric@terracegroupllc.com

# **BEN BRUNO**Brokerage Services

651.621.2563

ben@terracegroupllc.com

#### TONY ROSSATO

Brokerage Services 651.621.2507

tony@terracegroupllc.com



SUITES 304 - 306 3,816 square feet total \$6,737 initial estimated monthly rent

## **SUITE 306**

2,487 square feet total \$5,182 initial estimated monthly rent

#### **SUITE 304**

746 square feet total \$1,555 initial estimated monthly rent





#### **SUITE 306**

- Kitchen / Lunchroom
- Private restroom











## **Parking Ramp**

- Free covered parking in adjacent ramp connected by skyway
- 327 parking spaces (8.69/1,000)
- Heated underground parking available for lease











Information is deemed reliable; however, no warranty or representation is made as to its accuracy or completeness. Property is subject to price change, prior sale or lease, and withdrawal from the market, all without notice.

ERIC DUEHOLM
Partner
651.621.2550
eric@terracegroupllc.com

BEN BRUNO
Brokerage Services
651.621.2563
ben@terracegroupllc.com

TONY ROSSATO Brokerage Services 651.621.2507 tony@terracegroupllc.com