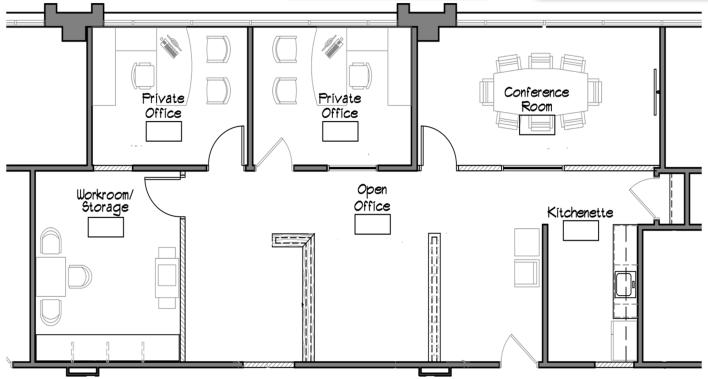

#### TONY ROSSATO

Brokerage Services 651.621.2507

tony@terracegroupllc.com

SUITES 304 - 306 3,816 square feet total \$6,737 initial estimated monthly rent

## **SUITE 306**

2,487 square feet total \$5,182 initial estimated monthly rent

#### **SUITE 304**

746 square feet total \$1,555 initial estimated monthly rent

#### **SUITE 306**

- Kitchen / Lunchroom
- Private restroom