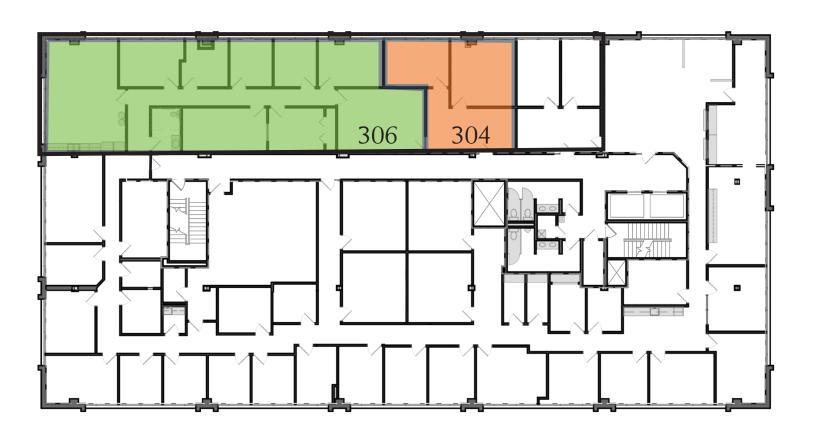

#### TONY ROSSATO

Brokerage Services 651.621.2507

tony@terracegroupllc.com

SUITES 304 - 306 3,816 square feet total \$6,737 initial estimated monthly rent

## **SUITE 306**

2,487 square feet total \$5,182 initial estimated monthly rent

#### **SUITE 304**

746 square feet total \$1,555 initial estimated monthly rent