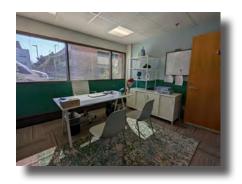

# **LEASE | OFFICE**

Hamline Park Plaza

570 Asbury Street, St. Paul, Minnesota 55104

SUITES 106B - 108
795 square feet
Divisible to 410 square feet
\$1,990 initial estimated monthly rent