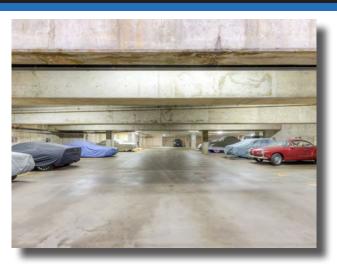

## **Parking Ramp**

- Free covered parking in adjacent ramp connected by skyway
- 327 parking spaces (8.69/1,000)
- Heated underground parking available for lease

Information is deemed reliable; however, no warranty or representation is made as to its accuracy or completeness. Property is subject to price change, prior sale or lease, and withdrawal from the market, all without notice.