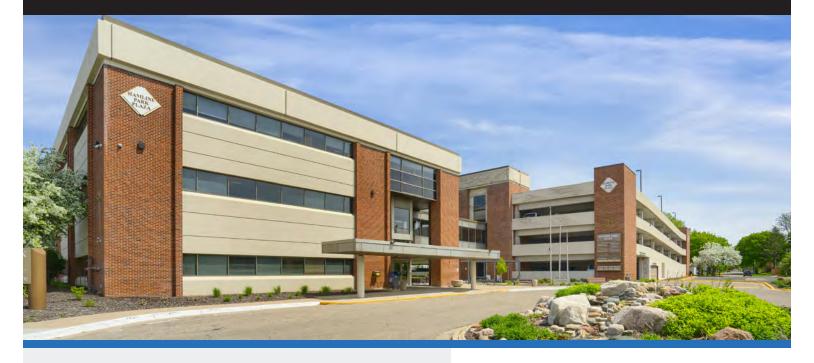

# Hamline Park Plaza

570 Asbury Street, St. Paul, Minnesota 55104

## **Property Features**

- Private offices available
- 37,642 square foot office building
- Three story office complex
- Free covered parking in adjacent ramp connected by skyway
- 327 parking spaces (8.69/1,000 SF)
- Heated underground parking available
- Just steps from both Green Line LRT and A Line BRT
- Fully sprinklered
- Easy access to I-94, Minneapolis CBD and St. Paul CBD
- Many retail amenities nearby
- Exterior signage available
- Common building conference room and training center
- Building hours: Monday Friday 7:00 am 5:30 pm