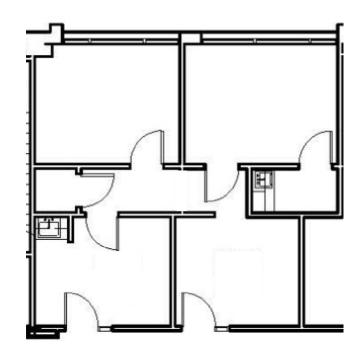

# **LEASE | OFFICE**

Hamline Park Plaza

570 Asbury Street, St. Paul, Minnesota 55104

SUITES 106B - 108
795 square feet
Divisible to 410 square feet
\$1,990 initial estimated monthly rent