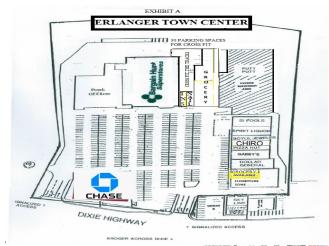

# **Erlanger Town Center** 3135-3159 Dixie Hwy, Erlanger, KY 41018

#### **Erlanger Town Center**

\$16.70 /SF/YR

Well located center in Erlanger with Post Office, Bargain Hunt, State Farm, Paris Nails, Gary Williams Martial Arts, CrossFit the Tracks, Spirit Liquor, Boyle Jewelers, Dollar General, Pizza Hut, Skyline Chili and Procuts.

#### **Major Tenant Information**

| Tenant                       | <b>SF</b> Occupied |
|------------------------------|--------------------|
| Bargain Hunt Superstores     | 42,000             |
| BB&T                         | 2,008              |
| CrossFit The Tracks          | 11,000             |
| Dollar General               | -                  |
| Gary Williams Martial Arts   | 5,800              |
| MetroPCS                     | 1,500              |
| Paris Nails                  | 1,200              |
| Skyline Chili                | 2,800              |
| Supercuts                    | 1,500              |
| United States Postal Service | 30,000             |
| United States Postal Service | 30,000             |

#### 3135-3159 Dixie Hwy, Erlanger, KY 41018

Well located center in Erlanger with Post Office, Bargain Hunt, State Farm, Paris Nails, Gary Williams Martial Arts, CrossFit the Tracks, Spirit Liquor, Boyle Jewelers, Dollar General, Pizza Hut, Skyline Chili and Procuts.