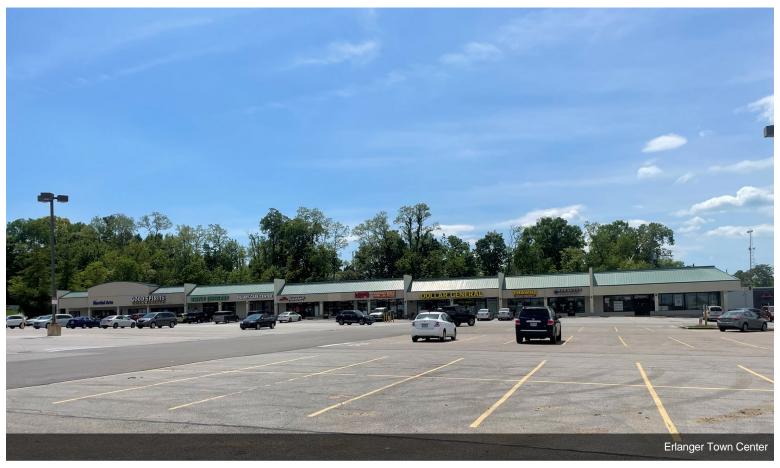

# **Erlanger Town Center** 3135-3159 Dixie Hwy, Erlanger, KY 41018

#### **Erlanger Town Center**

\$16.70 /SF/YR

Well located center in Erlanger with Post Office, Bargain Hunt, State Farm, Paris Nails, Gary Williams Martial Arts, CrossFit the Tracks, Spirit Liquor, Boyle Jewelers, Dollar General, Pizza Hut, Skyline Chili and Procuts.

#### 3135-3159 Dixie Hwy, Erlanger, KY 41018

Well located center in Erlanger with Post Office, Bargain Hunt, State Farm, Paris Nails, Gary Williams Martial Arts, CrossFit the Tracks, Spirit Liquor, Boyle Jewelers, Dollar General, Pizza Hut, Skyline Chili and Procuts.