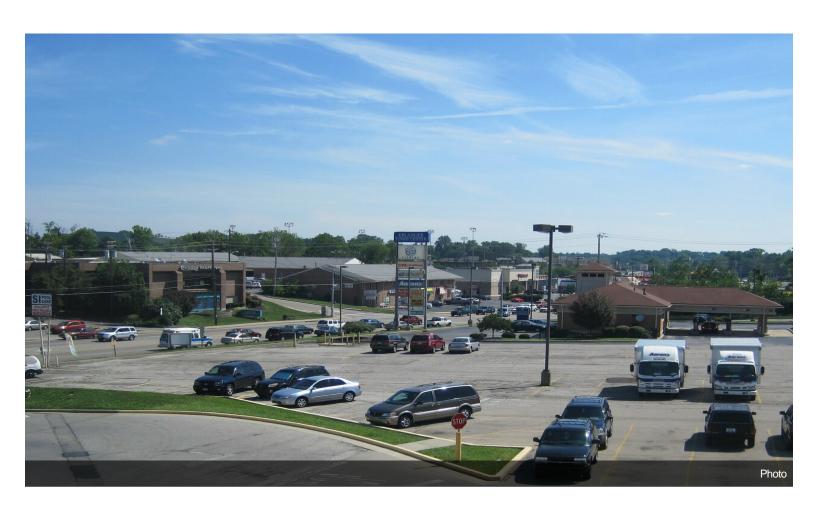

#### **Erlanger Town Center**

\$16.70 /SF/YR

Well located center in Erlanger with Post Office, Bargain Hunt, State Farm, Paris Nails, Gary Williams Martial Arts, CrossFit the Tracks, Spirit Liquor, Boyle Jewelers, Dollar General, Pizza Hut, Skyline Chili and Procuts.

#### 3135-3159 Dixie Hwy, Erlanger, KY 41018

Well located center in Erlanger with Post Office, Bargain Hunt, State Farm, Paris Nails, Gary Williams Martial Arts, CrossFit the Tracks, Spirit Liquor, Boyle Jewelers, Dollar General, Pizza Hut, Skyline Chili and Procuts.