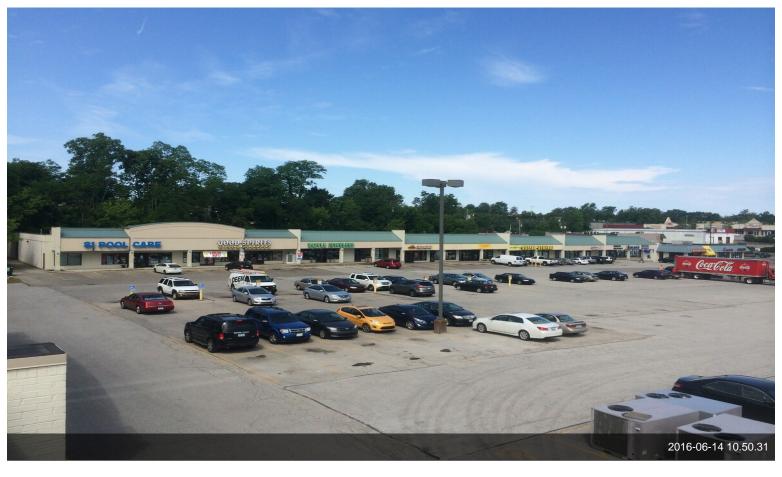

#### **Erlanger Town Center**

\$16.70 /SF/YR

Well located center in Erlanger with Post Office, Bargain Hunt, State Farm, Paris Nails, Gary Williams Martial Arts, CrossFit the Tracks, Spirit Liquor, Boyle Jewelers, Dollar General, Pizza Hut, Skyline Chili and Procuts.

#### 3135-3159 Dixie Hwy, Erlanger, KY 41018

Well located center in Erlanger with Post Office, Bargain Hunt, State Farm, Paris Nails, Gary Williams Martial Arts, CrossFit the Tracks, Spirit Liquor, Boyle Jewelers, Dollar General, Pizza Hut, Skyline Chili and Procuts.