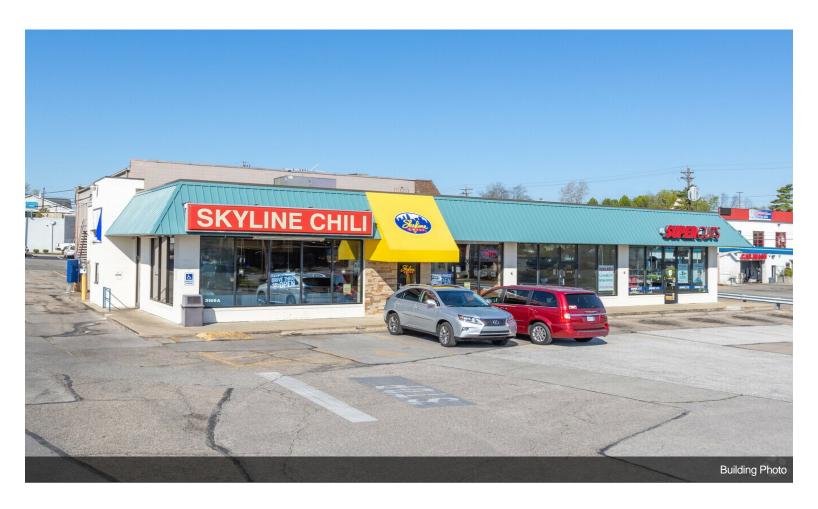

#### **Erlanger Town Center**

\$16.70 /SF/YR

Well located center in Erlanger with Post Office, Bargain Hunt, State Farm, Paris Nails, Gary Williams Martial Arts, CrossFit the Tracks, Spirit Liquor, Boyle Jewelers, Dollar General, Pizza Hut, Skyline Chili and Procuts.

#### **Major Tenant Information**

| Tenant                       | <b>SF</b> Occupied |
|------------------------------|--------------------|
| Bargain Hunt Superstores     | 42,000             |
| BB&T                         | 2,008              |
| CrossFit The Tracks          | 11,000             |
| Dollar General               | -                  |
| Gary Williams Martial Arts   | 5,800              |
| MetroPCS                     | 1,500              |
| Paris Nails                  | 1,200              |
| Skyline Chili                | 2,800              |
| Supercuts                    | 1,500              |
| United States Postal Service | 30,000             |
| United States Postal Service | 30,000             |

#### 3135-3159 Dixie Hwy, Erlanger, KY 41018

Well located center in Erlanger with Post Office, Bargain Hunt, State Farm, Paris Nails, Gary Williams Martial Arts, CrossFit the Tracks, Spirit Liquor, Boyle Jewelers, Dollar General, Pizza Hut, Skyline Chili and Procuts.