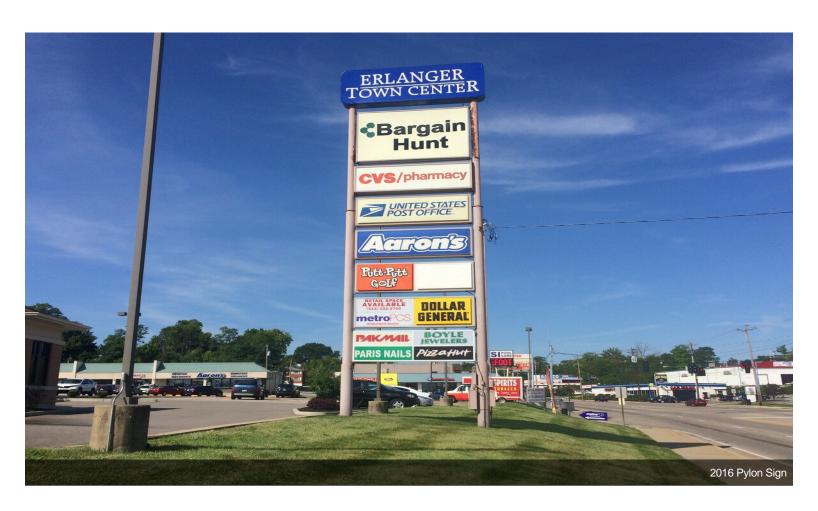

#### **Erlanger Town Center**

\$16.70 /SF/YR

Well located center in Erlanger with Post Office, Bargain Hunt, State Farm, Paris Nails, Gary Williams Martial Arts, CrossFit the Tracks, Spirit Liquor, Boyle Jewelers, Dollar General, Pizza Hut, Skyline Chili and Procuts.

#### 3135-3159 Dixie Hwy, Erlanger, KY 41018

Well located center in Erlanger with Post Office, Bargain Hunt, State Farm, Paris Nails, Gary Williams Martial Arts, CrossFit the Tracks, Spirit Liquor, Boyle Jewelers, Dollar General, Pizza Hut, Skyline Chili and Procuts.