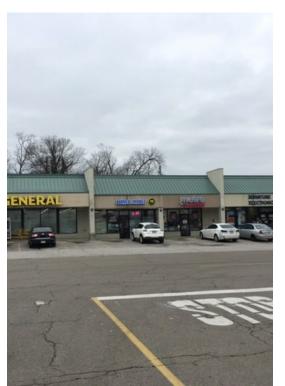

#### **Erlanger Town Center**

\$16.70 /SF/YR

Well located center in Erlanger with Post Office, Bargain Hunt, State Farm, Paris Nails, Gary Williams Martial Arts, CrossFit the Tracks, Spirit Liquor, Boyle Jewelers, Dollar General, Pizza Hut, Skyline Chili and Procuts.

#### 3135-3159 Dixie Hwy, Erlanger, KY 41018

Well located center in Erlanger with Post Office, Bargain Hunt, State Farm, Paris Nails, Gary Williams Martial Arts, CrossFit the Tracks, Spirit Liquor, Boyle Jewelers, Dollar General, Pizza Hut, Skyline Chili and Procuts.