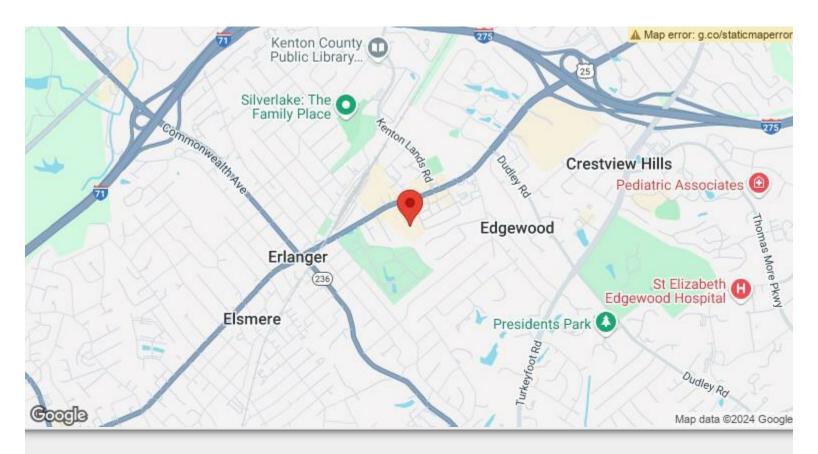

# **Erlanger Town Center** 3135-3159 Dixie Hwy, Erlanger, KY 41018

#### 3135-3159 Dixie Hwy, Erlanger, KY 41018

Well located center in Erlanger with Post Office, Bargain Hunt, State Farm, Paris Nails, Gary Williams Martial Arts, CrossFit the Tracks, Spirit Liquor, Boyle Jewelers, Dollar General, Pizza Hut, Skyline Chili and Procuts.