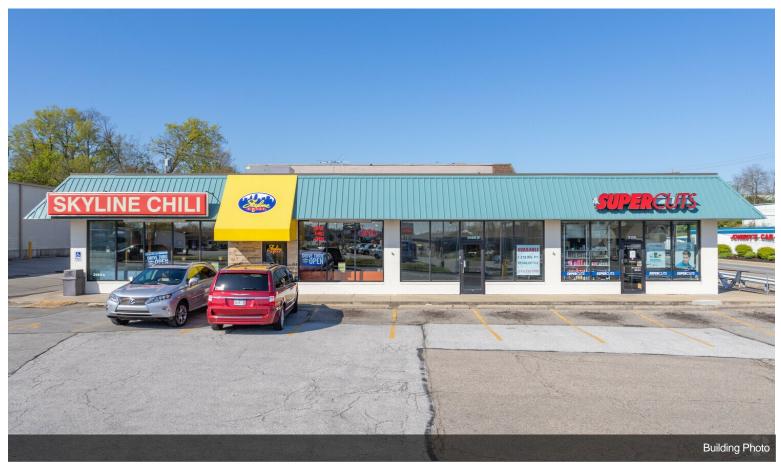

#### **Major Tenant Information**

| Tenant                       | <b>SF</b> Occupied |
|------------------------------|--------------------|
| Bargain Hunt Superstores     | 42,000             |
| BB&T                         | 2,008              |
| CrossFit The Tracks          | 11,000             |
| Dollar General               | -                  |
| Gary Williams Martial Arts   | 5,800              |
| MetroPCS                     | 1,500              |
| Paris Nails                  | 1,200              |
| Skyline Chili                | 2,800              |
| Supercuts                    | 1,500              |
| United States Postal Service | 30,000             |
| United States Postal Service | 30,000             |