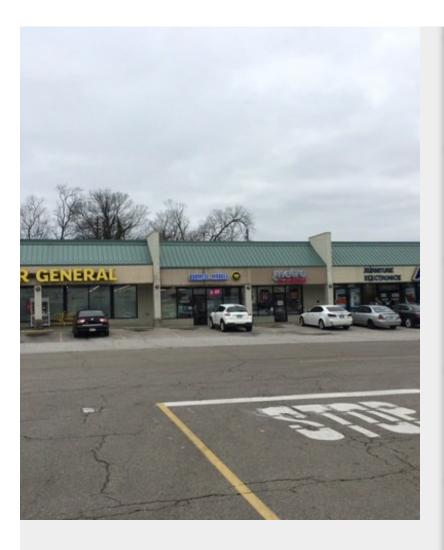

#### **Erlanger Town Center**

\$16.70 /SF/YR

Well located center in Erlanger with Post Office, Bargain Hunt, State Farm, Paris Nails, Gary Williams Martial Arts, CrossFit the Tracks, Spirit Liquor, Boyle Jewelers, Dollar General, Pizza Hut, Skyline Chili and Procuts.

#### 3135-3159 Dixie Hwy, Erlanger, KY 41018

Well located center in Erlanger with Post Office, Bargain Hunt, State Farm, Paris Nails, Gary Williams Martial Arts, CrossFit the Tracks, Spirit Liquor, Boyle Jewelers, Dollar General, Pizza Hut, Skyline Chili and Procuts.