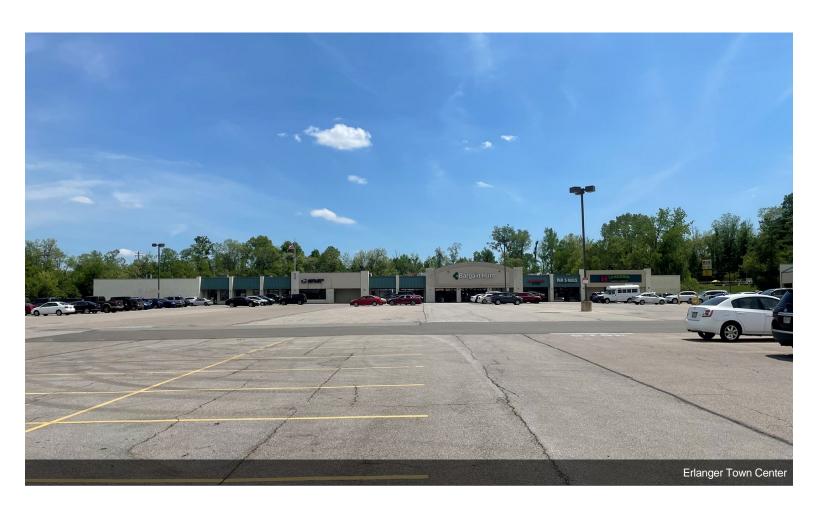

# **Erlanger Town Center** 3135-3159 Dixie Hwy, Erlanger, KY 41018

#### **Erlanger Town Center**

\$16.70 /SF/YR

Well located center in Erlanger with Post Office, Bargain Hunt, State Farm, Paris Nails, Gary Williams Martial Arts, CrossFit the Tracks, Spirit Liquor, Boyle Jewelers, Dollar General, Pizza Hut, Skyline Chili and Procuts.

#### 3135-3159 Dixie Hwy, Erlanger, KY 41018

Well located center in Erlanger with Post Office, Bargain Hunt, State Farm, Paris Nails, Gary Williams Martial Arts, CrossFit the Tracks, Spirit Liquor, Boyle Jewelers, Dollar General, Pizza Hut, Skyline Chili and Procuts.