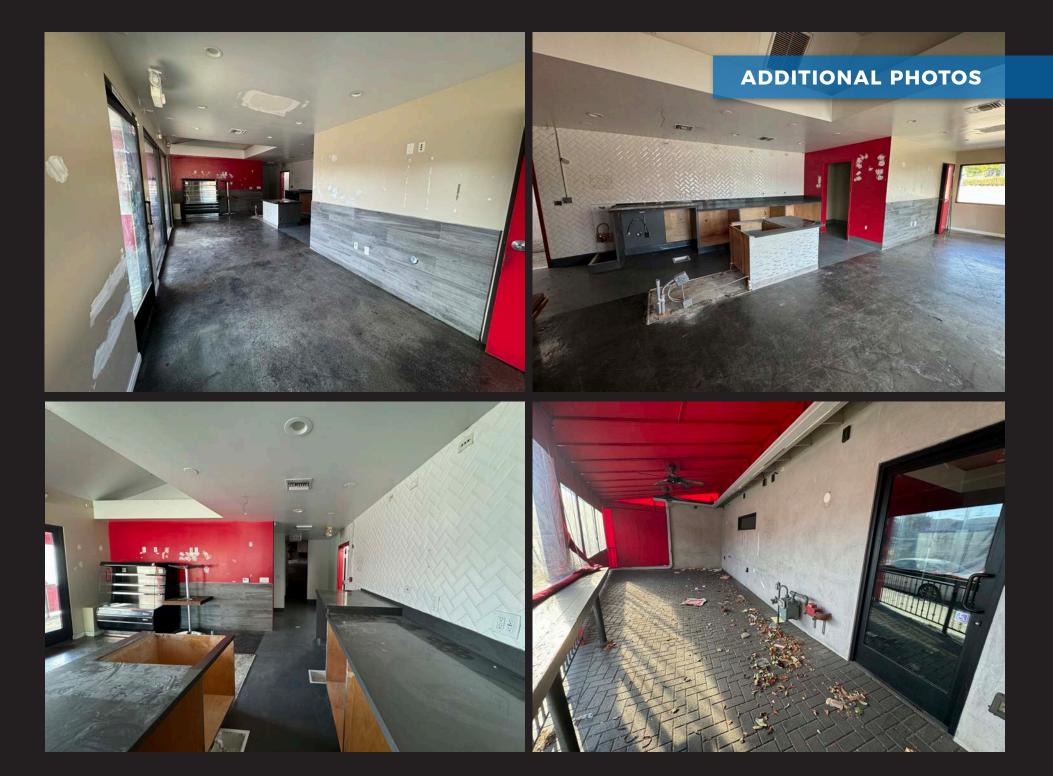

• SPACE WAS COMPLETELY RENOVATED APPROX. 5 YEARS AGO

• SPACE HAS GREASE INTERCEPTOR, MULTIPLE SINKS AND FLOOR DRAINS AS WELL AS A HOOD

• SITUATED ON THE MAIN LUNCH DRAG SERVICING WARNER BROTHERS, DISNEY, I HEART RADIO, AND MILLIONS OF SQUARE FEET OF ENTERTAINMENT RELATED OFFICE TENANTS