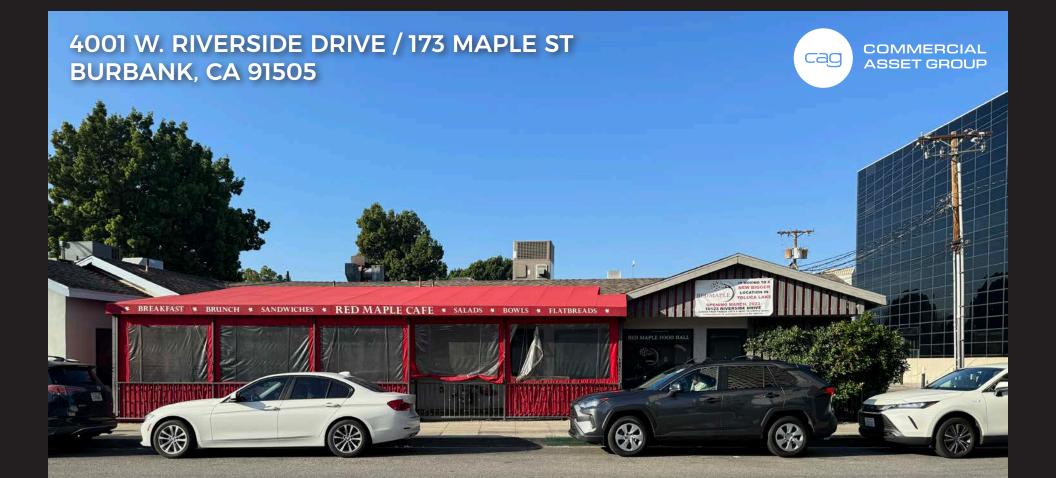

RARE RESTAURANT SPACE IN TOLUCA LAKE/BURBANK MEDIA DISTRICT FOR LEASE WITH NO KEY MONEY These materials are based on information and content provided by others, which we is made by Commercial Asset Group, Inc. or its personnel. All interested parties must projections, assumptions, opinion, or estimates are used for example only and do no property. Your tax, financial, legal and toxic, substance advisors should conduct a needs, including land use limitations. The property is subject to prior lease, sale, che

**LEASE RATE** INQUIRE WITH BROKER

SPACE SIZE

±1,063 SQFT + ±536 SQFT COVERED SETBACK PATIO

> **AVAILABLE** IMMEDIATELY

CLICK HERE FOR PROPERTY VIDEO

• EXTREMELY RARE FULL SERVICE RESTAURANT SPACE AVAILABLE IN BURBANK

• SPACE WAS COMPLETELY RENOVATED APPROX. 5 YEARS AGO

• SPACE HAS GREASE INTERCEPTOR, MULTIPLE SINKS AND FLOOR DRAINS AS WELL AS A HOOD

• SITUATED ON THE MAIN LUNCH DRAG SERVICING WARNER BROTHERS, DISNEY, I HEART RADIO, AND MILLIONS OF SQUARE FEET OF ENTERTAINMENT RELATED OFFICE TENANTS