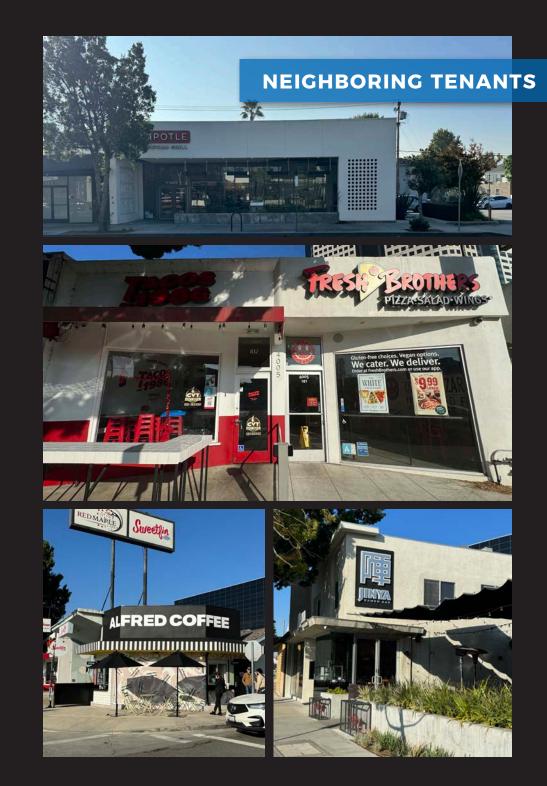

• 3 MILLLION SQUARE FEET OF OFFICE SPACE WITHIN LESS THAN A HALF MILE AND MORE UNDER CONSTRUCTION

• NEIGHBORS INCLUDE OLIVE AND THYME, TOCAYA ORGANICA, TACOS 1986, FRESH BROTHERS, MENDOCINO FARMS, RAMEN JINYA, CHIPOTLE, ALFRED COFFEE, AND SWEETFIN