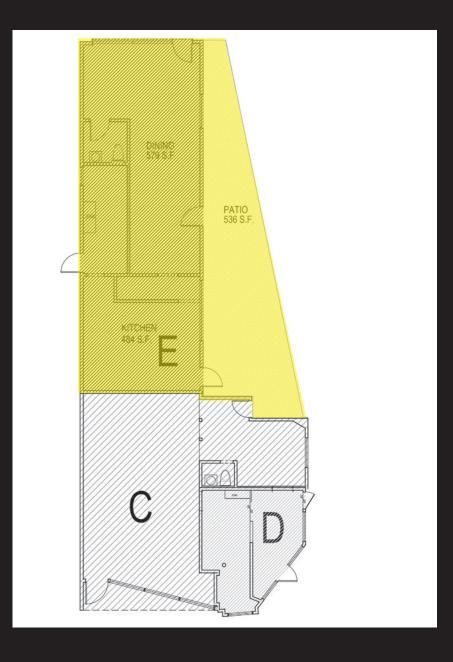

**LEASE RATE** INQUIRE WITH BROKER

SPACE SIZE

±1,063 SQFT + ±536 SQFT COVERED SETBACK PATIO

> **AVAILABLE** IMMEDIATELY

CLICK HERE FOR PROPERTY VIDEO

• EXTREMELY RARE FULL SERVICE RESTAURANT SPACE AVAILABLE IN BURBANK

# SITE PLAN