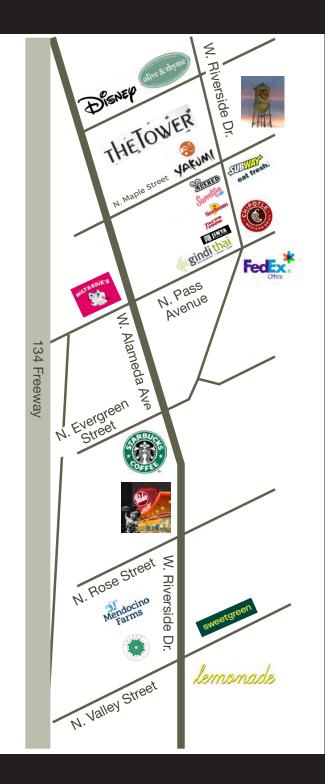

### AREA MAP

• SPACE WAS COMPLETELY RENOVATED APPROX. 5 YEARS AGO

• SPACE HAS GREASE INTERCEPTOR, MULTIPLE SINKS AND FLOOR DRAINS AS WELL AS A HOOD

• SITUATED ON THE MAIN LUNCH DRAG SERVICING WARNER BROTHERS, DISNEY, I HEART RADIO, AND MILLIONS OF SQUARE FEET OF ENTERTAINMENT RELATED OFFICE TENANTS

• 3 MILLLION SQUARE FEET OF OFFICE SPACE WITHIN LESS THAN A HALF MILE AND MORE UNDER CONSTRUCTION

• NEIGHBORS INCLUDE OLIVE AND THYME, TOCAYA ORGANICA, TACOS 1986, FRESH BROTHERS, MENDOCINO FARMS, RAMEN JINYA, CHIPOTLE, ALFRED COFFEE, AND SWEETFIN