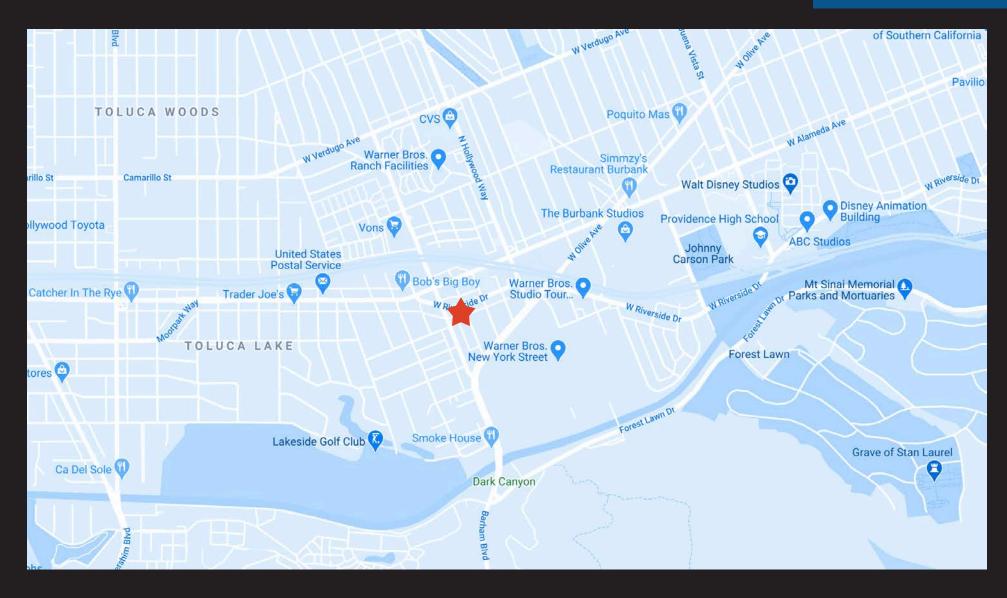

e, sale, che



**LEASE RATE** INQUIRE WITH BROKER

SPACE SIZE

±1,063 SQFT + ±536 SQFT COVERED SETBACK PATIO

> **AVAILABLE** IMMEDIATELY

CLICK HERE FOR PROPERTY VIDEO

• EXTREMELY RARE FULL SERVICE RESTAURANT SPACE AVAILABLE IN BURBANK

• SPACE WAS COMPLETELY RENOVATED APPROX. 5 YEARS AGO

• SPACE HAS GREASE INTERCEPTOR, MULTIPLE SINKS AND FLOOR DRAINS AS WELL AS A HOOD

• SITUATED ON THE MAIN LUNCH DRAG SERVICING WARNER BROTHERS, DISNEY, I HEART RADIO, AND MILLIONS OF SQUARE FEET OF ENTERTAINMENT RELATED OFFICE TENANTS

• 3 MILLLION SQUARE FEET OF OFFICE SPACE WITHIN LESS THAN A HALF MILE AND MORE UNDER CONSTRUCTION

• NEIGHBORS INCLUDE OLIVE AND THYME, TOCAYA ORGANICA, TACOS 1986, FRESH BROTHERS, MENDOCINO FARMS, RAMEN JINYA, CHIPOTLE, ALFRED COFFEE, AND SWEETFIN







### AREA MAP



# SITE PLAN





## DEMOGRAPHICS

TOTAL POPULATION 1 MILE: 17,394 3 MILE: 176,902 5 MILE: 651,299

AVERAGE HOUSEHOLD INCOME 1 MILE: \$86,258 3 MILE: \$71,333 5 MILE: \$61,189

MEDIAN AGE 1 MILE: 40.50 3 MILE: 39.40 5 MILE: 39.50

walk score **84** 



#### **DAVID ASCHKENASY**

EXECUTIVE VICE PRESIDENT P 310.272.7381 E DAVIDA@CAGRE.COM LIC. 01714442

#### **DAVID ICKOVICS**

PRINCIPAL P 310.272.7380 E DJI@CAGRE.COM LIC. 01315424

### **COMMERCIAL ASSET GROUP**

1801 CENTURY PARK EAST, STE 1550 LOS ANGELES, CA 90067 P 310.275.8222 F 310.275.8223 WWW.CAGRE.COM LIC. 01876070