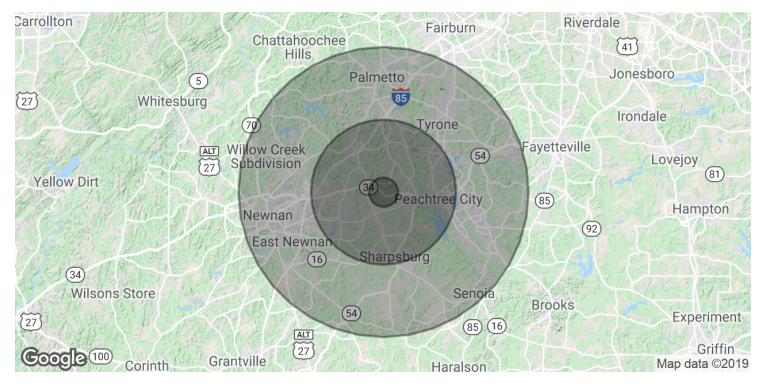

### **AREA**

Excellent location between Peachtree City and Newnan. Cul-de-sac office development off of Hwy 34 just 1.4 miles east of Hwy 154 (Thomas Crossroads). Piedmont Heart of Sharpsburg and Fresenius Kidney Care are in the park.

### FRANCIS PLACE

Francis Way, Sharpsburg, GA 30277

| POPULATION          | 1 MILE | 5 MILES | 10 MILES |
|---------------------|--------|---------|----------|
| Total Population    | 2,664  | 49,257  | 156,004  |
| Median age          | 36.2   | 36.8    | 37.8     |
| Median age (Male)   | 35.1   | 35.7    | 36.9     |
| Median age (Female) | 36.7   | 37.6    | 38.5     |

| HOUSEHOLDS & INCOME | 1 MILE    | 5 MILES   | 10 MILES  |
|---------------------|-----------|-----------|-----------|
| Total households    | 916       | 17,562    | 56,445    |
| # of persons per HH | 2.9       | 2.8       | 2.8       |
| Average HH income   | \$81,341  | \$84,509  | \$86,312  |
| Average house value | \$228,941 | \$229,799 | \$268,452 |