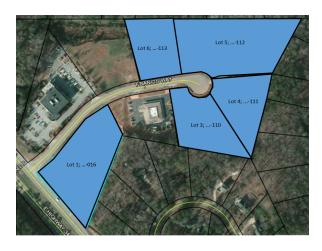

### **FEATURES**

- Five parcels (1.4 ac 2.4 ac)
- Two medical practices (Piedmont Heart and Fresenius Kidney Care) already in place
- Lots are graded
- Common storm water retention
- 25,510 VPD

### **OFFERING SUMMARY**

| Sale Price: | Subject To Offer |
|-------------|------------------|
| Lot Size:   | 11.3 Acres       |
| Zoning:     | OI               |
| Market:     | South Atlanta    |
| Submarket:  | Coweta/Fayette   |
| Price / SF: | -                |

### **PROPERTY HIGHLIGHTS**

- Five parcels (1.4 ac 2.4 ac)
- Two medical practices (Piedmont Heart and Fresenius Kidney Care) already in place
- Lots are graded
- Common storm water retention
- 25,510 VPD