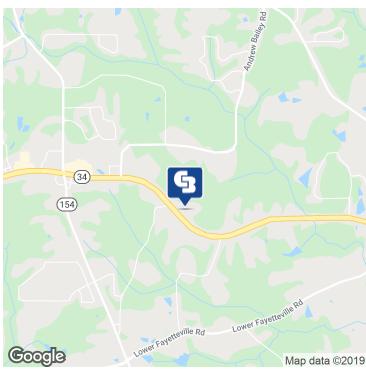

### **AREA**

Excellent location between Peachtree City and Newnan. Cul-de-sac office development off of Hwy 34 just 1.4 miles east of Hwy 154 (Thomas Crossroads). Piedmont Heart of Sharpsburg and Fresenius Kidney Care are in the park.