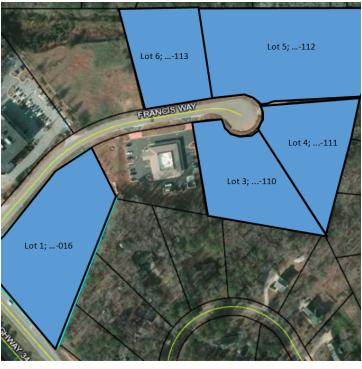

### **FEATURES**

- Five parcels (1.4 ac 2.4 ac)
- Two medical practices (Piedmont Heart and Fresenius Kidney Care) already in place
- Lots are graded
- Common storm water retention
- 25,510 VPD

### **PROPERTY HIGHLIGHTS**

- Five parcels (1.4 ac 2.4 ac)
- Two medical practices (Piedmont Heart and Fresenius Kidney Care) already in place
- Lots are graded
- Common storm water retention
- 25,510 VPD