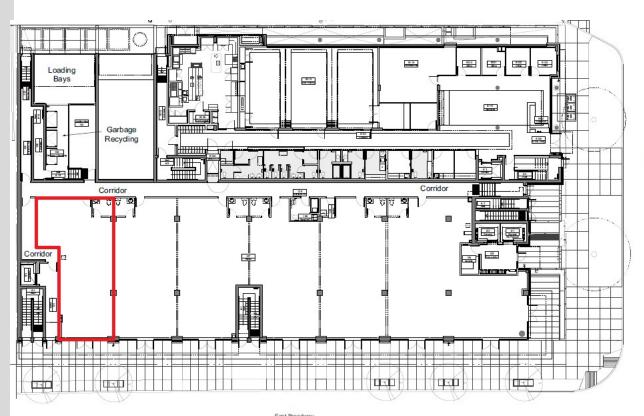

#### **BUILDING FEATURES**

- Frontage along East Broadway
- Ample natural light, open space floor plan
- Includes 2 parking spaces for staff
- Class B loading bay and an access corridor with a staff-only washroom

#### **AVAILABLE SPACE**

Total 1,130 SF