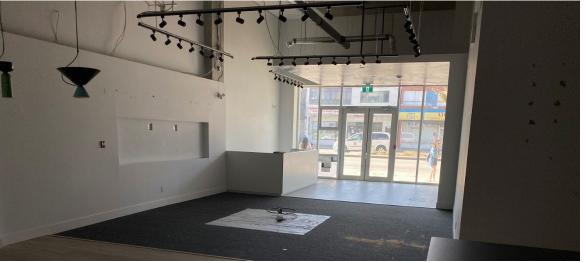

#### **BUILDING FEATURES**

- Frontage along East Broadway
- Ample natural light, open space floor plan
- Includes 2 parking spaces for staff
- Class B loading bay and an access corridor with a staff-only washroom

#### **AVAILABLE SPACE**

Total 1,130 SF