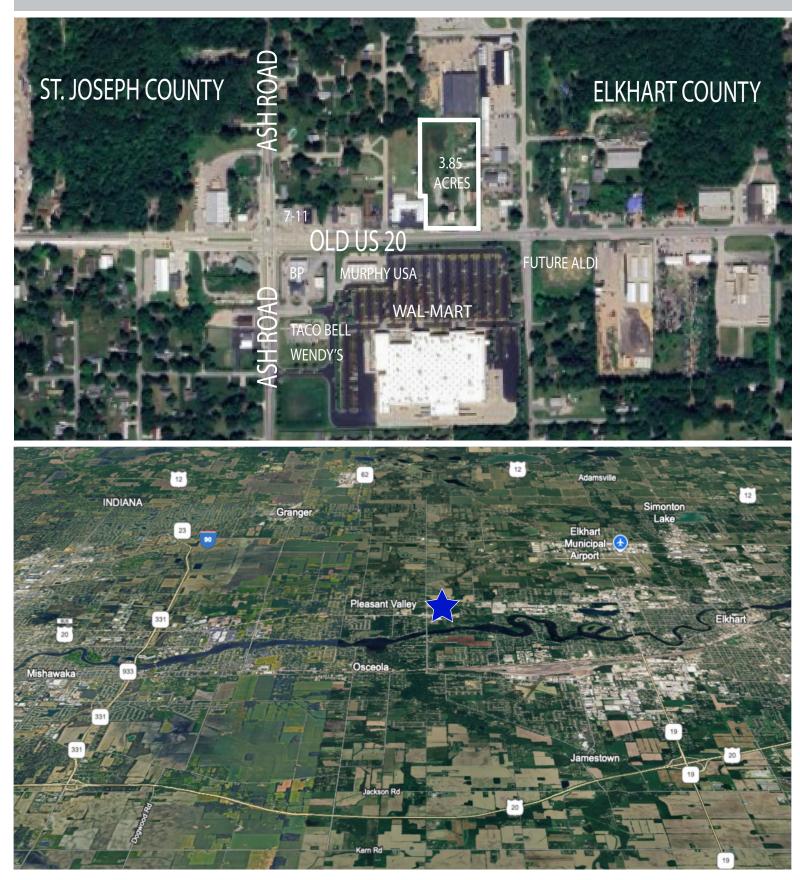

### **PROPERTY DETAILS**

Redevelopment site of 3.85 acres now available for your next project.

Adjacent to Wal-Mart, multiple convenience stores with fuel and a Taco Bell. Wendy's is under construction nearby; Aldi's planned at Corwin & Old US 20.

This site offers ample room for flexible layout with two existing curb cuts taking advantage of heavily traveled Old US 20.

Some leg work has been completed regarding environmental and survey.