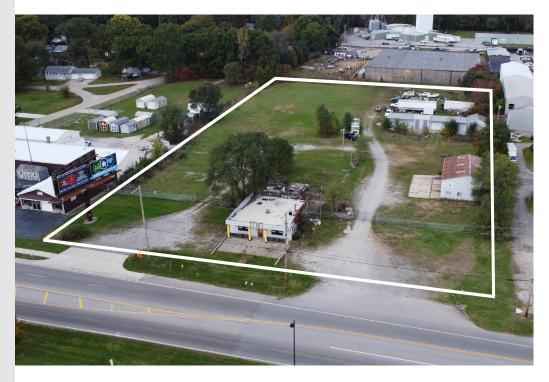

### 3.85 ACRES FOR SALE

Structures: 1,600 SF-damaged 1,728 SF-pole structure 2,400 SF-steel structure Average Daily Traffic: 11,656 VPD Income: Billboard on site Zoning: B-3 Elkhart County Utilities: Well & Septic Availability: November 1, 2024 Property Taxes: \$4,242.98 '23 Pay '24

This site offers ample room for flexible layout with two existing curb cuts taking advantage of heavily traveled Old US 20.

Some leg work has been completed regarding environmental and survey.