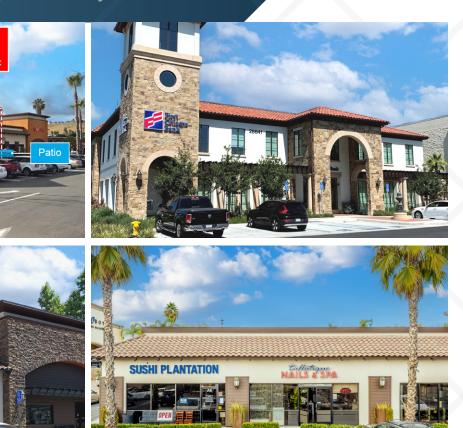

## Avery Center

28621 Marguerite Pkwy | Unit B1 | Mission Viejo, CA 92692

4,200 SF

#### Restaurant + Patio Opportunity

4,200 SF Available (3/1/25)

PLEASE DO NOT DISTURB EXISTING TENANTS

### Available

PLEASE DO NOT DISTURB EXISTING TENANTS

1 UNIT B1: 4,200 SF Improved Restaurant + Patio (Available: 3/1/2025)