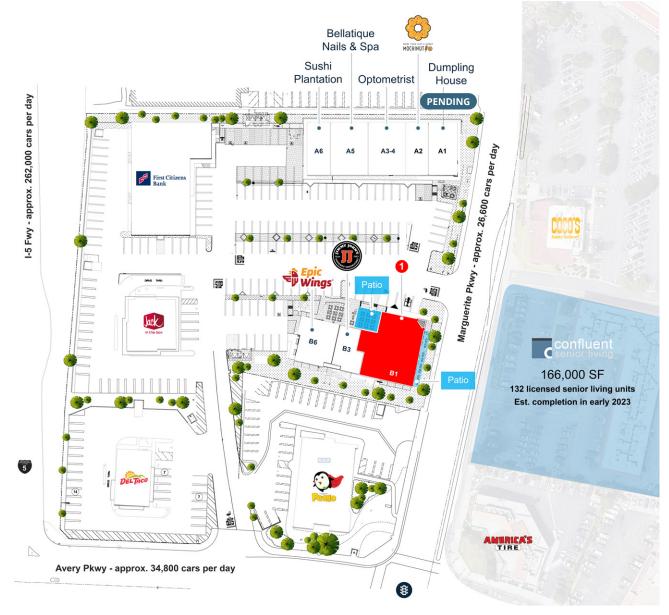

### Available

PLEASE DO NOT DISTURB EXISTING TENANTS

1 UNIT B1: 4,200 SF Improved Restaurant + Patio (Available: 3/1/2025)

# Avery Center Tenant Directory

Total GLA:16,636 SF

| No.  | Tenant                   | SF    | No. | Tenant                      | SF    |
|------|--------------------------|-------|-----|-----------------------------|-------|
| A1   | Dumpling House - Pending | 2,980 | A6  | Sushi Plantation            | 1,800 |
| A2   | Mochinut                 | 1,383 | B1  | Improved Restaurant + Patio | 4,200 |
| A3-4 | Optometrist              | 1,921 | B3  | Jimmy's John's              | 1,230 |
| A5   | Bellatique Nails & Spa   | 1,122 | B6  | Epic Wings                  | 2,000 |