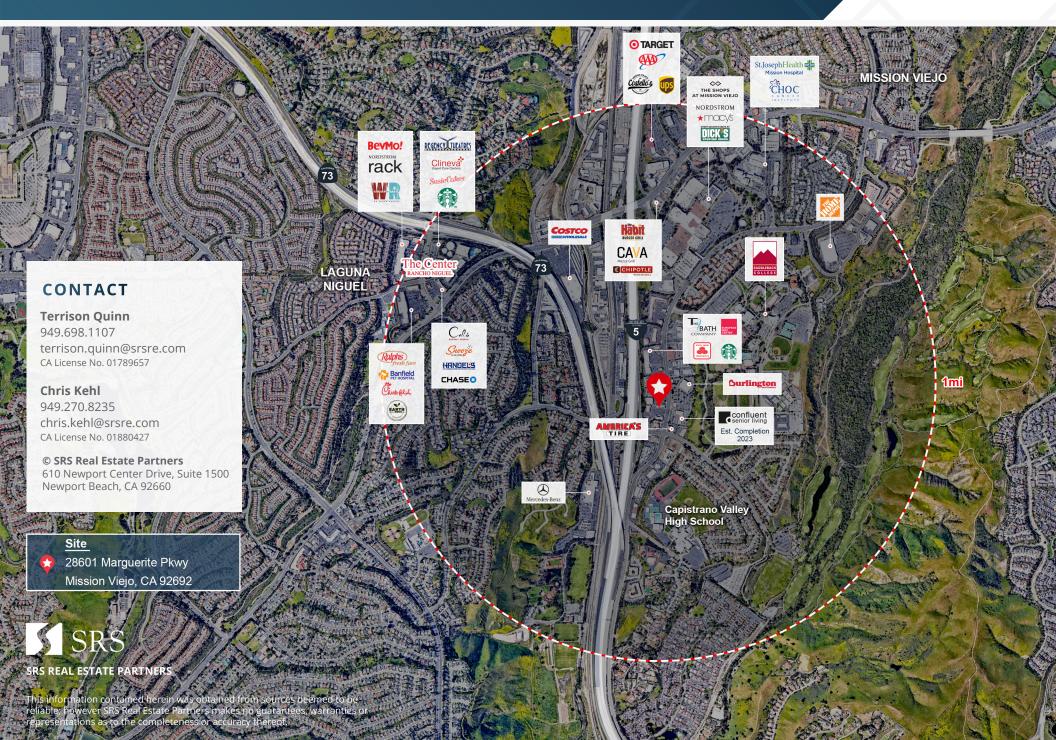

#### DESCRIPTION

- Freeway visibility; over 262K cars per day
- In and around several new mixed-use/higher density projects planned
- Excellent South Orange County location
- Close proximity to Saddleback College, Capistrano Valley High School and Mission Hospital
- Strong daytime population (over 55K) and average household incomes (over \$180K) within the 3 mile radius

#### **2024 DEMOGRAPHICS**

|                      | 1 Mile    | 3 Miles   | 5 Miles   |
|----------------------|-----------|-----------|-----------|
| Population           | 9,645     | 118,527   | 286,381   |
| Avg Household Income | \$162,141 | \$189,659 | \$183,500 |
| Daytime Population   | 14,569    | 56,888    | 124,101   |
| Source: Esri         |           |           |           |

#### **TRAFFIC COUNTS**

| Marguerite Pkwy |  |
|-----------------|--|
| Avery Pkwy      |  |
| I-5 Fwy         |  |
| Source: Costar  |  |

approx. 26,600 cpd approx. 34,800 cpd approx. 262,000 cpd

**S**RS