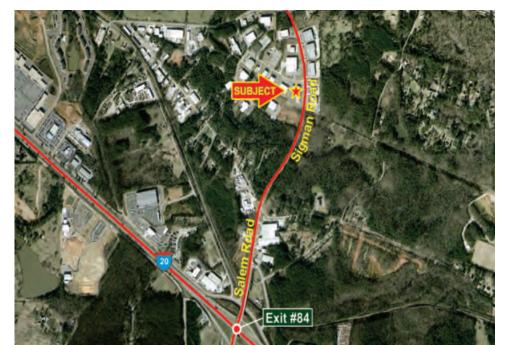

5 Parking Spaces / 1,000 SF

One (1) Mile from I-20 Via Exit #84 (Salem Road)

FOR MORE INFORMATION PLEASE CONTACT BOBBY MAYSON 770.729.2817 bmayson@lavista.com

WWW.LAVISTA.COM