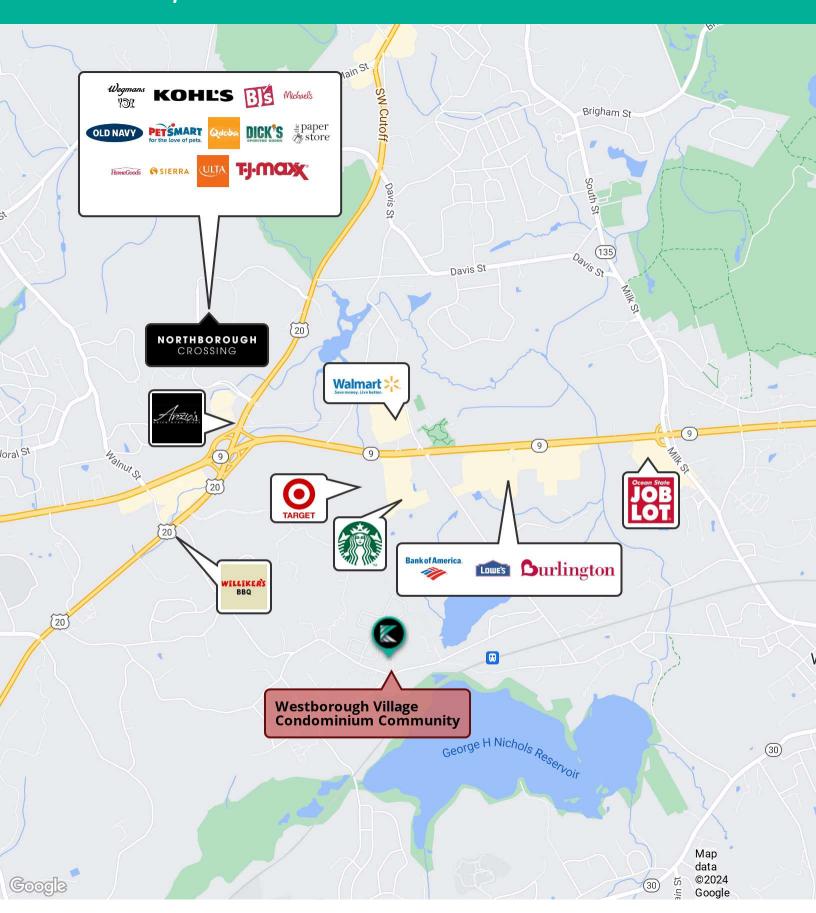

| DEMOGRAPHICS      | 1 MILE    | 3 MILES   | 5 MILES   |
|-------------------|-----------|-----------|-----------|
| Total Households  | 1,149     | 12,128    | 31,767    |
| Total Population  | 3,360     | 33,266    | 85,492    |
| Average HH Income | \$223,104 | \$188,260 | \$183,930 |