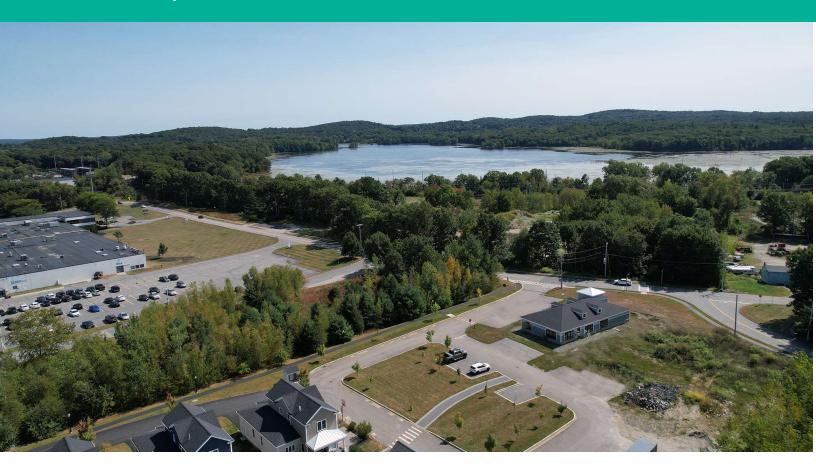

## PROPERTY DESCRIPTION

Kelleher & Sadowsky Associates is pleased to introduce 1 Daania Drive in Westborough as available for both Sale and Lease. This first generation 3,022 SF building is conveniently located right off of Fisher Street in Westborough and is within close proximity to Route 9 and only 10 minutes from I-495. The building would be well positioned for Dentists, Physical Therapists, Physicians, Chiropractors, and many other users. Call us today for additional information.