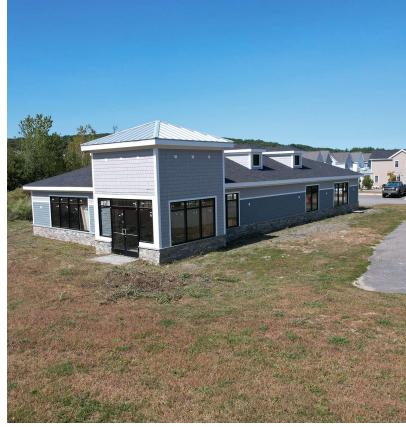

## PROPERTY DESCRIPTION

Kelleher & Sadowsky Associates is pleased to introduce 1 Daania Drive in Westborough as available for both Sale and Lease. This first generation 3,022 SF building is conveniently located right off of Fisher Street in Westborough and is within close proximity to Route 9 and only 10 minutes from I-495. The building would be well positioned for Dentists, Physical Therapists, Physicians, Chiropractors, and many other users. Call us today for additional information.

## **OFFERING SUMMARY**

| Property Type: | Retail/Office/Medical Office |
|----------------|------------------------------|
| Building Size: | 3,022 SF                     |
| Sale Price:    | \$1,100,000                  |
| Lease Rate:    | Negotiable                   |