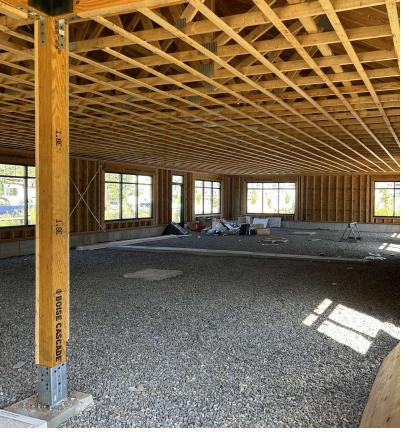

## PROPERTY DESCRIPTION

Kelleher & Sadowsky Associates is pleased to introduce 1 Daania Drive in Westborough as available for both Sale and Lease. This first generation 3,022 SF building is conveniently located right off of Fisher Street in Westborough and is within close proximity to Route 9 and only 10 minutes from I-495. The building would be well positioned for Dentists, Physical Therapists, Physicians, Chiropractors, and many other users. Call us today for additional information.