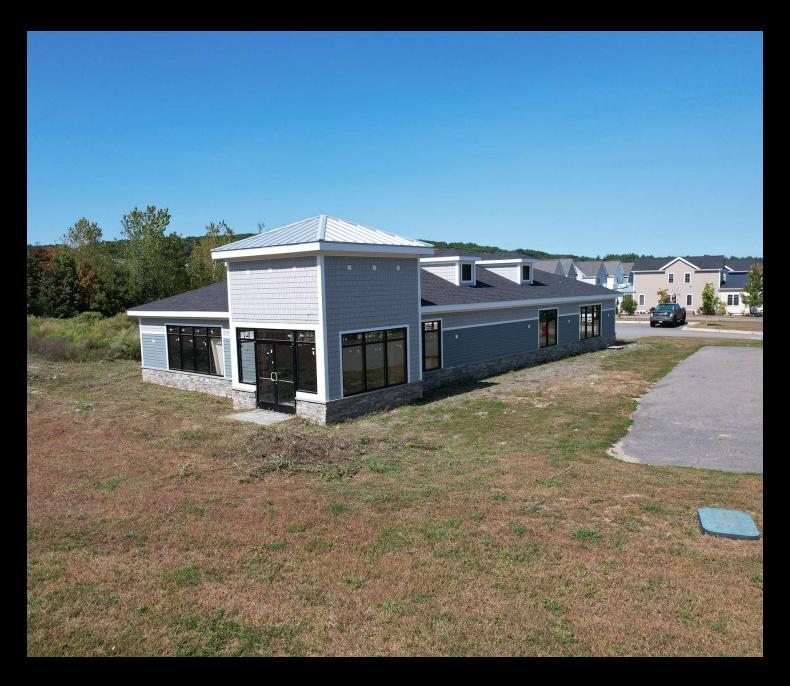

## PROPERTY DESCRIPTION

Kelleher & Sadowsky Associates is pleased to introduce 1 Daania Drive in Westborough as available for both Sale and Lease. This first generation 3,022 SF building is conveniently located right off of Fisher Street in Westborough and is within close proximity to Route 9 and only 10 minutes from I-495. The building would be well positioned for Dentists, Physical Therapists, Physicians, Chiropractors, and many other users. Call us today for additional information.

## **OFFERING SUMMARY**

| Property Type: | Retail/Office/Medical Office |
|----------------|------------------------------|
| Building Size: | 3,022 SF                     |
| Sale Price:    | \$1,100,000                  |
| Lease Rate:    | Negotiable                   |