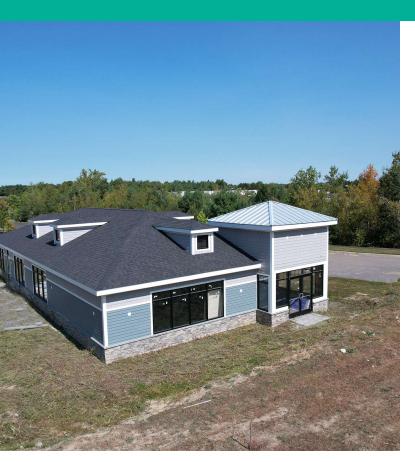

## PROPERTY DESCRIPTION

Kelleher & Sadowsky Associates is pleased to introduce 1 Daania Drive in Westborough as available for both Sale and Lease. This first generation 3,022 SF building is conveniently located right off of Fisher Street in Westborough and is within close proximity to Route 9 and only 10 minutes from I-495. The building would be well positioned for Dentists, Physical Therapists, Physicians, Chiropractors, and many other users. Call us today for additional information.

## **OFFERING SUMMARY**

| Property Type: | Retail/Office/Medical Office |
|----------------|------------------------------|
| Building Size: | 3,022 SF                     |
| Sale Price:    | \$1,100,000                  |
| Lease Rate:    | Negotiable                   |