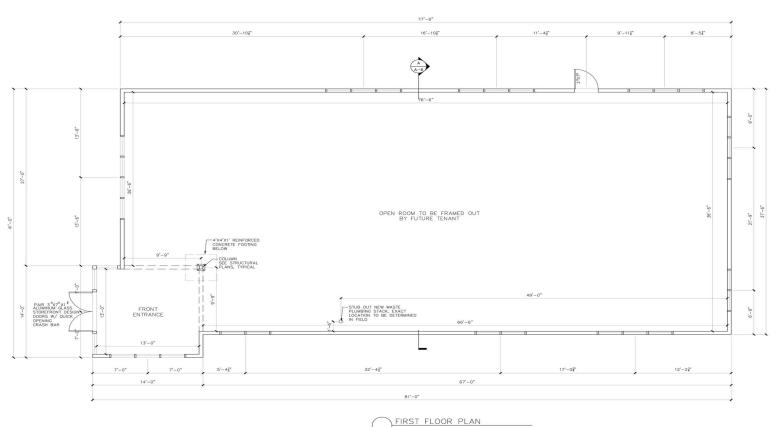

## PROPERTY DESCRIPTION

Kelleher & Sadowsky Associates is pleased to introduce 1 Daania Drive in Westborough as available for both Sale and Lease. This first generation 3,022 SF building is conveniently located right off of Fisher Street in Westborough and is within close proximity to Route 9 and only 10 minutes from I-495. The building would be well positioned for Dentists, Physical Therapists, Physicians, Chiropractors, and many other users. Call us today for additional information.

## **OFFERING SUMMARY**

| Property Type: | Retail/Office/Medical Office |
|----------------|------------------------------|
| Building Size: | 3,022 SF                     |
| Sale Price:    | \$1,100,000                  |
| Lease Rate:    | Negotiable                   |